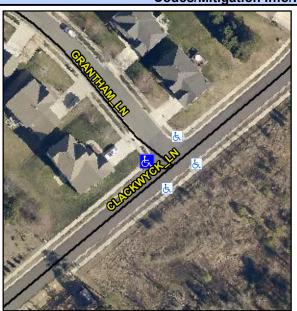

## Access Compliance Report Public Rights-of-Way (Curb Ramps)

Intersection ID: 31225 Main Street: CLACKWYCK\_LN Cross Street: GRANTHAM\_LN Location: W

ADA ID: C7E73B821DE1 Ramp Type: PerpDiag Initial Pass/Fail: Fail Overall Compliance: No Severity Score: 46.25

## Field Measurements/Component Compliance

Street 1 Name
Stop Condition-Street 2
Street 2 Name
Stop Condition-Street 1

GRANTHAM LN StopSign CLACKWYCK LN None Possible Solutions:

Remove & Replace Curb Ramp With
Two New Directional Ramps or
Equivalent.