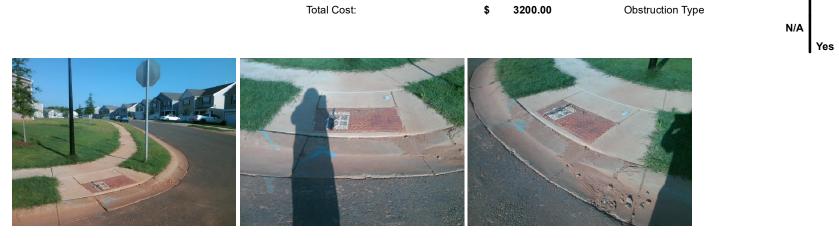

## Access Compliance Report Public Rights-of-Way (Curb Ramps)

| Intersection ID: 44936                  | Main Str        | Main Street: REEDMONT_LN     |         |                                                | Cross Street: ACORN FOREST LN |       |                                |                             | w          |
|-----------------------------------------|-----------------|------------------------------|---------|------------------------------------------------|-------------------------------|-------|--------------------------------|-----------------------------|------------|
| ADA ID: C7E88DF9E6FD                    |                 | Ramp Type: PerpDiag          |         |                                                |                               |       | Location:<br>o Severity Score: |                             |            |
|                                         |                 |                              | millari | Initial Pass/Fail: Fail Overall Compliance: No |                               |       |                                |                             | 0.75       |
| Codes/Mitigation Info/Possible Solution |                 |                              |         | Field Measurements/Component Compliance        |                               |       |                                |                             |            |
|                                         |                 | Possible Solutions:          |         | Compliance Description Da                      |                               |       | a Compliance Description       |                             | Data       |
|                                         |                 | Remove & Replace Curb Ramp   | With    | N/A                                            | Ramp Length (in)              | 48.0  | Yes                            | Ramp Slope (%)              | 5.5        |
|                                         |                 | Two New Directional Ramps or |         | No                                             | Ramp Width (in)               | 47.0  | Yes                            | Ramp XSlope (%)             | 1.0        |
| 20 min-l                                |                 | Equivalent.                  |         | N/A                                            | Flare Type LT                 | N/A   | N/A                            | Flare Type RT               | N/A        |
| REEDMON                                 |                 |                              |         | N/A                                            | Flare Slope LT (%)            | N/A   | N/A                            | Flare Slope RT (%)          | N/A        |
| ACUT LIN                                | ALLAN .         |                              |         | N/A                                            | Flare Traversable LT?         | N/A   | N/A                            | Flare Traversable RT?       | N/A        |
|                                         |                 |                              |         | N/A                                            | Landing Length (in)           | N/A   | N/A                            | DWS Provided?               | N/A        |
|                                         |                 | Surveyor Notes:              |         | N/A                                            | Landing Width (in)            | N/A   | N/A                            | DWS Contrast?               | N/A        |
|                                         |                 | N/A                          |         | N/A                                            | Landing Slope (%)             | N/A   | N/A                            | DWS Length (in)             | N/A        |
|                                         | E.              |                              |         | N/A                                            | Landing X Slope (%)           | N/A   | N/A                            | DWS Full Width?             | N/A        |
|                                         |                 |                              |         | N/A                                            | Landing Curb? (Y/N)           | N/A   | N/A                            | DWS Offset (in)             | N/A        |
|                                         |                 |                              |         | N/A                                            | Shared Landing?               | N/A   |                                |                             |            |
| 1 1 2 2 1 1 1                           | PROW/ADA:       |                              | N/A     | Gutter Ponding?                                | N/A                           | N/A   | Gutter Slope (%)               | N/A                         |            |
|                                         | Mr. Car         | Not Found, R304.5.1          |         | N/A                                            | Gutter Lip Ht (in)            | N/A   | N/A                            | Gutter X Slope (%)          | N/A        |
|                                         |                 |                              |         | N/A                                            | Painted X Walk1?              | No    | N/A                            | Painted X Walk2?            | No         |
|                                         |                 |                              |         |                                                | X Walk 1 Direction            | To SE |                                | X Walk 2 Direction          | To NE      |
|                                         |                 |                              |         | N/A                                            | X Walk 1 Width (in)           | N/A   | N/A                            | X Walk 2 Width (in)         | N/A        |
| Street 1 Name                           | ACORN FOREST LN | •                            |         |                                                | X Walk 1 Slope (%)            | 0.5   |                                | X Walk 2 Slope (%)          | 1.5        |
| Stop Condition-Street 2                 | None            |                              |         |                                                | X Walk 1 X Slope (%)          | 1.4   |                                | X Walk 2 X Slope (%)        | 0.6        |
| Street 2 Name                           | REEDMONT LN     |                              |         | N/A                                            | Ramp inside XWalk1?           | N/A   | N/A                            | Ramp inside XWalk2?         | 0.0<br>N/A |
| Stop Condition-Street 1                 | StopSign        |                              |         | 11/4                                           | Road Slope (%)                | 2.6   | N/A                            | Clear Space?                | N/A        |
|                                         | StopSign        |                              |         |                                                |                               |       |                                |                             |            |
|                                         |                 |                              |         | NI/A                                           | Road X Slope (%)              | 3.1   | N/A                            | Clear Space to XWalk (in)   | N/A        |
|                                         |                 | T-1-1-0                      |         | N/A                                            | Any Obstructions?             | N/A   | N/A                            | Storm Grate/Utility Hazard? | N/A        |
|                                         |                 | Total Cost: \$               | 3200.00 |                                                | Obstruction Type              |       |                                | Storm Grate/Utility Type    |            |
|                                         |                 |                              |         |                                                |                               | N/A   |                                |                             | N/A        |