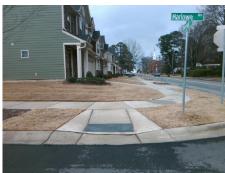

## **Access Compliance Report Public Rights-of-Way** (Curb Ramps)

Intersection ID: 12134 Main Street: MARLOWE\_AV Cross Street: BERRYHILL\_RD Location: SE **Overall Compliance: No** ADA ID: C7F7B1975930 Ramp Type: Perp Initial Pass/Fail: Fail **Severity Score:** 8.75

Total Cost: 1850.00

| Field Measurements/Component Compliance |                        |      |      |                             |      |  |  |
|-----------------------------------------|------------------------|------|------|-----------------------------|------|--|--|
| Comp                                    | Compliance Description |      | Comp | liance Description          | Data |  |  |
| N/A                                     | Ramp Length (in)       | 95.5 | Yes  | Ramp Slope (%)              | 5.4  |  |  |
| No                                      | Ramp Width (in)        | 47.0 | Yes  | Ramp XSlope (%)             | 0.2  |  |  |
| N/A                                     | Flare Type LT          | N/A  | N/A  | Flare Type RT               | N/A  |  |  |
| N/A                                     | Flare Slope LT (%)     | N/A  | N/A  | Flare Slope RT (%)          | N/A  |  |  |
| N/A                                     | Flare Traversable LT?  | N/A  | N/A  | Flare Traversable RT?       | N/A  |  |  |
| N/A                                     | Landing Length (in)    | N/A  | N/A  | DWS Provided?               | N/A  |  |  |
| N/A                                     | Landing Width (in)     | N/A  | N/A  | DWS Contrast?               | N/A  |  |  |
| N/A                                     | Landing Slope (%)      | N/A  | N/A  | DWS Length (in)             | N/A  |  |  |
| N/A                                     | Landing X Slope (%)    | N/A  | N/A  | DWS Full Width?             | N/A  |  |  |
| N/A                                     | Landing Curb? (Y/N)    | N/A  | N/A  | DWS Offset (in)             | N/A  |  |  |
| N/A                                     | Shared Landing?        | N/A  |      |                             |      |  |  |
| N/A                                     | Gutter Ponding?        | N/A  | N/A  | Gutter Slope (%)            | N/A  |  |  |
| N/A                                     | Gutter Lip Ht (in)     | N/A  | N/A  | Gutter X Slope (%)          | N/A  |  |  |
| N/A                                     | Painted X Walk1?       | No   | N/A  | Painted X Walk2?            | N/A  |  |  |
|                                         | X Walk 1 Direction     | To N |      | X Walk 2 Direction          | N/A  |  |  |
| N/A                                     | X Walk 1 Width (in)    | N/A  | N/A  | X Walk 2 Width (in)         | N/A  |  |  |
|                                         | X Walk 1 Slope (%)     | 4.0  |      | X Walk 2 Slope (%)          | N/A  |  |  |
|                                         | X Walk 1 X Slope (%)   | 1.4  |      | X Walk 2 X Slope (%)        | N/A  |  |  |
| N/A                                     | Ramp inside XWalk1?    | N/A  | N/A  | Ramp inside XWalk2?         | N/A  |  |  |
|                                         | Road Slope (%)         | N/A  | N/A  | Clear Space?                | N/A  |  |  |
|                                         | Road X Slope (%)       | N/A  | N/A  | Clear Space to XWalk (in)   | N/A  |  |  |
| N/A                                     | Any Obstructions?      | N/A  | N/A  | Storm Grate/Utility Hazard? | N/A  |  |  |
|                                         | Obstruction Type       |      |      | Storm Grate/Utility Type    |      |  |  |
|                                         |                        | N/A  |      |                             | N/A  |  |  |
|                                         |                        |      | Yes  | Surface Condition? (G/P)    | Good |  |  |
|                                         | Marlow 9 **            |      |      |                             |      |  |  |