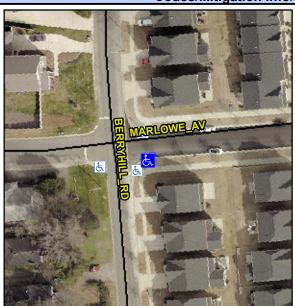

## **Access Compliance Report Public Rights-of-Way** (Curb Ramps)

Intersection ID: 12134 Main Street: MARLOWE\_AV Cross Street: BERRYHILL\_RD Location: SE **Overall Compliance: No** ADA ID: C7F7B1975930 Ramp Type: Perp Initial Pass/Fail: Fail **Severity Score:** 8.75