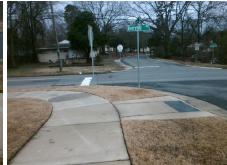

## **Access Compliance Report Public Rights-of-Way** (Curb Ramps)

Intersection ID: 12134 Main Street: MARLOWE\_AV Cross Street: BERRYHILL\_RD Location: SE **Overall Compliance: No** ADA ID: C7F7B1975930 Ramp Type: Perp Initial Pass/Fail: Fail **Severity Score:** 8.75

Total Cost: 1850.00

| Field Measurements/Component Compliance |                        |      |      |                             |      |  |  |
|-----------------------------------------|------------------------|------|------|-----------------------------|------|--|--|
| Comp                                    | Compliance Description |      | Comp | liance Description          | Data |  |  |
| N/A                                     | Ramp Length (in)       | 95.5 | Yes  | Ramp Slope (%)              | 5.4  |  |  |
| No                                      | Ramp Width (in)        | 47.0 | Yes  | Ramp XSlope (%)             | 0.2  |  |  |
| N/A                                     | Flare Type LT          | N/A  | N/A  | Flare Type RT               | N/A  |  |  |
| N/A                                     | Flare Slope LT (%)     | N/A  | N/A  | Flare Slope RT (%)          | N/A  |  |  |
| N/A                                     | Flare Traversable LT?  | N/A  | N/A  | Flare Traversable RT?       | N/A  |  |  |
| N/A                                     | Landing Length (in)    | N/A  | N/A  | DWS Provided?               | N/A  |  |  |
| N/A                                     | Landing Width (in)     | N/A  | N/A  | DWS Contrast?               | N/A  |  |  |
| N/A                                     | Landing Slope (%)      | N/A  | N/A  | DWS Length (in)             | N/A  |  |  |
| N/A                                     | Landing X Slope (%)    | N/A  | N/A  | DWS Full Width?             | N/A  |  |  |
| N/A                                     | Landing Curb? (Y/N)    | N/A  | N/A  | DWS Offset (in)             | N/A  |  |  |
| N/A                                     | Shared Landing?        | N/A  |      |                             |      |  |  |
| N/A                                     | Gutter Ponding?        | N/A  | N/A  | Gutter Slope (%)            | N/A  |  |  |
| N/A                                     | Gutter Lip Ht (in)     | N/A  | N/A  | Gutter X Slope (%)          | N/A  |  |  |
| N/A                                     | Painted X Walk1?       | No   | N/A  | Painted X Walk2?            | N/A  |  |  |
|                                         | X Walk 1 Direction     | To N |      | X Walk 2 Direction          | N/A  |  |  |
| N/A                                     | X Walk 1 Width (in)    | N/A  | N/A  | X Walk 2 Width (in)         | N/A  |  |  |
|                                         | X Walk 1 Slope (%)     | 4.0  |      | X Walk 2 Slope (%)          | N/A  |  |  |
|                                         | X Walk 1 X Slope (%)   | 1.4  |      | X Walk 2 X Slope (%)        | N/A  |  |  |
| N/A                                     | Ramp inside XWalk1?    | N/A  | N/A  | Ramp inside XWalk2?         | N/A  |  |  |
|                                         | Road Slope (%)         | N/A  | N/A  | Clear Space?                | N/A  |  |  |
|                                         | Road X Slope (%)       | N/A  | N/A  | Clear Space to XWalk (in)   | N/A  |  |  |
| N/A                                     | Any Obstructions?      | N/A  | N/A  | Storm Grate/Utility Hazard? | N/A  |  |  |
|                                         | Obstruction Type       |      |      | Storm Grate/Utility Type    |      |  |  |
|                                         |                        | N/A  |      |                             | N/A  |  |  |
|                                         |                        |      | Yes  | Surface Condition? (G/P)    | Good |  |  |
|                                         | Marlow 9 **            |      |      |                             |      |  |  |