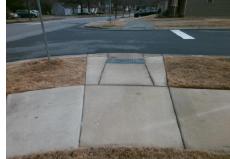

## **Access Compliance Report Public Rights-of-Way** (Curb Ramps)

Intersection ID: 12134 Main Street: MARLOWE\_AV Cross Street: BERRYHILL\_RD Location: SE **Overall Compliance: No** ADA ID: C7F7B1975930 Ramp Type: Perp Initial Pass/Fail: Fail **Severity Score:** 8.75

Total Cost: 1850.00

| Field Measurements/Component Compliance |                        |      |      |                             |      |  |  |
|-----------------------------------------|------------------------|------|------|-----------------------------|------|--|--|
| Comp                                    | Compliance Description |      | Comp | liance Description          | Data |  |  |
| N/A                                     | Ramp Length (in)       | 95.5 | Yes  | Ramp Slope (%)              | 5.4  |  |  |
| No                                      | Ramp Width (in)        | 47.0 | Yes  | Ramp XSlope (%)             | 0.2  |  |  |
| N/A                                     | Flare Type LT          | N/A  | N/A  | Flare Type RT               | N/A  |  |  |
| N/A                                     | Flare Slope LT (%)     | N/A  | N/A  | Flare Slope RT (%)          | N/A  |  |  |
| N/A                                     | Flare Traversable LT?  | N/A  | N/A  | Flare Traversable RT?       | N/A  |  |  |
| N/A                                     | Landing Length (in)    | N/A  | N/A  | DWS Provided?               | N/A  |  |  |
| N/A                                     | Landing Width (in)     | N/A  | N/A  | DWS Contrast?               | N/A  |  |  |
| N/A                                     | Landing Slope (%)      | N/A  | N/A  | DWS Length (in)             | N/A  |  |  |
| N/A                                     | Landing X Slope (%)    | N/A  | N/A  | DWS Full Width?             | N/A  |  |  |
| N/A                                     | Landing Curb? (Y/N)    | N/A  | N/A  | DWS Offset (in)             | N/A  |  |  |
| N/A                                     | Shared Landing?        | N/A  |      |                             |      |  |  |
| N/A                                     | Gutter Ponding?        | N/A  | N/A  | Gutter Slope (%)            | N/A  |  |  |
| N/A                                     | Gutter Lip Ht (in)     | N/A  | N/A  | Gutter X Slope (%)          | N/A  |  |  |
| N/A                                     | Painted X Walk1?       | No   | N/A  | Painted X Walk2?            | N/A  |  |  |
|                                         | X Walk 1 Direction     | To N |      | X Walk 2 Direction          | N/A  |  |  |
| N/A                                     | X Walk 1 Width (in)    | N/A  | N/A  | X Walk 2 Width (in)         | N/A  |  |  |
|                                         | X Walk 1 Slope (%)     | 4.0  |      | X Walk 2 Slope (%)          | N/A  |  |  |
|                                         | X Walk 1 X Slope (%)   | 1.4  |      | X Walk 2 X Slope (%)        | N/A  |  |  |
| N/A                                     | Ramp inside XWalk1?    | N/A  | N/A  | Ramp inside XWalk2?         | N/A  |  |  |
|                                         | Road Slope (%)         | N/A  | N/A  | Clear Space?                | N/A  |  |  |
|                                         | Road X Slope (%)       | N/A  | N/A  | Clear Space to XWalk (in)   | N/A  |  |  |
| N/A                                     | Any Obstructions?      | N/A  | N/A  | Storm Grate/Utility Hazard? | N/A  |  |  |
|                                         | Obstruction Type       |      |      | Storm Grate/Utility Type    |      |  |  |
|                                         |                        | N/A  |      |                             | N/A  |  |  |
|                                         |                        |      | Yes  | Surface Condition? (G/P)    | Good |  |  |
|                                         | Marlow 9 **            |      |      |                             |      |  |  |