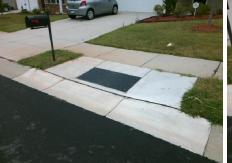

Total Cost:

1850.00

| Field Measurements/Component Compliance |                       |      |                        |                             |      |  |  |
|-----------------------------------------|-----------------------|------|------------------------|-----------------------------|------|--|--|
| Compliance Description I                |                       | Data | Compliance Description |                             | Data |  |  |
| N/A                                     | Ramp Length (in)      | 47.5 | No                     | Ramp Slope (%)              | 11.1 |  |  |
| Yes                                     | Ramp Width (in)       | 48.0 | No                     | Ramp XSlope (%)             | 3.6  |  |  |
| N/A                                     | Flare Type LT         | N/A  | N/A                    | Flare Type RT               | N/A  |  |  |
| N/A                                     | Flare Slope LT (%)    | N/A  | N/A                    | Flare Slope RT (%)          | N/A  |  |  |
| N/A                                     | Flare Traversable LT? | N/A  | N/A                    | Flare Traversable RT?       | N/A  |  |  |
| N/A                                     | Landing Length (in)   | N/A  | N/A                    | DWS Provided?               | N/A  |  |  |
| N/A                                     | Landing Width (in)    | N/A  | N/A                    | DWS Contrast?               | N/A  |  |  |
| N/A                                     | Landing Slope (%)     | N/A  | N/A                    | DWS Length (in)             | N/A  |  |  |
| N/A                                     | Landing X Slope (%)   | N/A  | N/A                    | DWS Full Width?             | N/A  |  |  |
| N/A                                     | Landing Curb? (Y/N)   | N/A  | N/A                    | DWS Offset (in)             | N/A  |  |  |
| N/A                                     | Shared Landing?       | N/A  |                        |                             |      |  |  |
| N/A                                     | Gutter Ponding?       | N/A  | N/A                    | Gutter Slope (%)            | N/A  |  |  |
| N/A                                     | Gutter Lip Ht (in)    | N/A  | N/A                    | Gutter X Slope (%)          | N/A  |  |  |
| N/A                                     | Painted X Walk1?      | No   | N/A                    | Painted X Walk2?            | N/A  |  |  |
|                                         | X Walk 1 Direction    | To W |                        | X Walk 2 Direction          | N/A  |  |  |
| N/A                                     | X Walk 1 Width (in)   | N/A  | N/A                    | X Walk 2 Width (in)         | N/A  |  |  |
|                                         | X Walk 1 Slope (%)    | 1.7  |                        | X Walk 2 Slope (%)          | N/A  |  |  |
|                                         | X Walk 1 X Slope (%)  | 3.2  |                        | X Walk 2 X Slope (%)        | N/A  |  |  |
| N/A                                     | Ramp inside XWalk1?   | N/A  | N/A                    | Ramp inside XWalk2?         | N/A  |  |  |
|                                         | Road Slope (%)        | N/A  | N/A                    | Clear Space?                | N/A  |  |  |
|                                         | Road X Slope (%)      | N/A  | N/A                    | Clear Space to XWalk (in)   | N/A  |  |  |
| N/A                                     | Any Obstructions?     | N/A  | N/A                    | Storm Grate/Utility Hazard? | N/A  |  |  |
|                                         | Obstruction Type      |      |                        | Storm Grate/Utility Type    |      |  |  |
|                                         |                       | N/A  |                        |                             | N/A  |  |  |
|                                         |                       |      | Yes                    | Surface Condition? (G/P)    | Good |  |  |