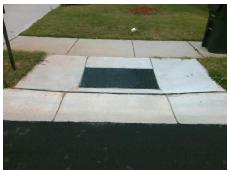

Total Cost:

1850.00

| Field Measurements/Component Compliance |                       |      |                        |                             |      |  |  |
|-----------------------------------------|-----------------------|------|------------------------|-----------------------------|------|--|--|
| Compliance Description I                |                       | Data | Compliance Description |                             | Data |  |  |
| N/A                                     | Ramp Length (in)      | 47.5 | No                     | Ramp Slope (%)              | 11.1 |  |  |
| Yes                                     | Ramp Width (in)       | 48.0 | No                     | Ramp XSlope (%)             | 3.6  |  |  |
| N/A                                     | Flare Type LT         | N/A  | N/A                    | Flare Type RT               | N/A  |  |  |
| N/A                                     | Flare Slope LT (%)    | N/A  | N/A                    | Flare Slope RT (%)          | N/A  |  |  |
| N/A                                     | Flare Traversable LT? | N/A  | N/A                    | Flare Traversable RT?       | N/A  |  |  |
| N/A                                     | Landing Length (in)   | N/A  | N/A                    | DWS Provided?               | N/A  |  |  |
| N/A                                     | Landing Width (in)    | N/A  | N/A                    | DWS Contrast?               | N/A  |  |  |
| N/A                                     | Landing Slope (%)     | N/A  | N/A                    | DWS Length (in)             | N/A  |  |  |
| N/A                                     | Landing X Slope (%)   | N/A  | N/A                    | DWS Full Width?             | N/A  |  |  |
| N/A                                     | Landing Curb? (Y/N)   | N/A  | N/A                    | DWS Offset (in)             | N/A  |  |  |
| N/A                                     | Shared Landing?       | N/A  |                        |                             |      |  |  |
| N/A                                     | Gutter Ponding?       | N/A  | N/A                    | Gutter Slope (%)            | N/A  |  |  |
| N/A                                     | Gutter Lip Ht (in)    | N/A  | N/A                    | Gutter X Slope (%)          | N/A  |  |  |
| N/A                                     | Painted X Walk1?      | No   | N/A                    | Painted X Walk2?            | N/A  |  |  |
|                                         | X Walk 1 Direction    | To W |                        | X Walk 2 Direction          | N/A  |  |  |
| N/A                                     | X Walk 1 Width (in)   | N/A  | N/A                    | X Walk 2 Width (in)         | N/A  |  |  |
|                                         | X Walk 1 Slope (%)    | 1.7  |                        | X Walk 2 Slope (%)          | N/A  |  |  |
|                                         | X Walk 1 X Slope (%)  | 3.2  |                        | X Walk 2 X Slope (%)        | N/A  |  |  |
| N/A                                     | Ramp inside XWalk1?   | N/A  | N/A                    | Ramp inside XWalk2?         | N/A  |  |  |
|                                         | Road Slope (%)        | N/A  | N/A                    | Clear Space?                | N/A  |  |  |
|                                         | Road X Slope (%)      | N/A  | N/A                    | Clear Space to XWalk (in)   | N/A  |  |  |
| N/A                                     | Any Obstructions?     | N/A  | N/A                    | Storm Grate/Utility Hazard? | N/A  |  |  |
|                                         | Obstruction Type      |      |                        | Storm Grate/Utility Type    |      |  |  |
|                                         |                       | N/A  |                        |                             | N/A  |  |  |
|                                         |                       |      | Yes                    | Surface Condition? (G/P)    | Good |  |  |