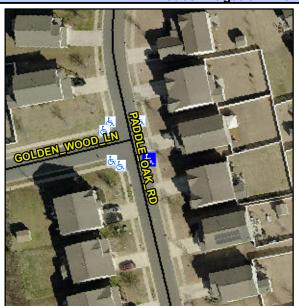

## Access Compliance Report Public Rights-of-Way (Curb Ramps)

Intersection ID: 50617 Main Street: GOLDEN\_WOOD\_LN Cross Street: PADDLE\_OAK\_RD Location: SE

ADA ID: C7F90718CC6E Ramp Type: Perp Initial Pass/Fail: Fail Overall Compliance: No Severity Score: 13.75