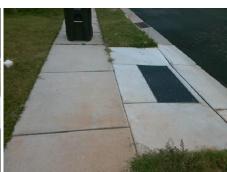

Total Cost:

1850.00

| Field Measurements/Component Compliance |                       |      |                        |                             |      |  |  |
|-----------------------------------------|-----------------------|------|------------------------|-----------------------------|------|--|--|
| Compliance Description I                |                       | Data | Compliance Description |                             | Data |  |  |
| N/A                                     | Ramp Length (in)      | 47.5 | No                     | Ramp Slope (%)              | 11.1 |  |  |
| Yes                                     | Ramp Width (in)       | 48.0 | No                     | Ramp XSlope (%)             | 3.6  |  |  |
| N/A                                     | Flare Type LT         | N/A  | N/A                    | Flare Type RT               | N/A  |  |  |
| N/A                                     | Flare Slope LT (%)    | N/A  | N/A                    | Flare Slope RT (%)          | N/A  |  |  |
| N/A                                     | Flare Traversable LT? | N/A  | N/A                    | Flare Traversable RT?       | N/A  |  |  |
| N/A                                     | Landing Length (in)   | N/A  | N/A                    | DWS Provided?               | N/A  |  |  |
| N/A                                     | Landing Width (in)    | N/A  | N/A                    | DWS Contrast?               | N/A  |  |  |
| N/A                                     | Landing Slope (%)     | N/A  | N/A                    | DWS Length (in)             | N/A  |  |  |
| N/A                                     | Landing X Slope (%)   | N/A  | N/A                    | DWS Full Width?             | N/A  |  |  |
| N/A                                     | Landing Curb? (Y/N)   | N/A  | N/A                    | DWS Offset (in)             | N/A  |  |  |
| N/A                                     | Shared Landing?       | N/A  |                        |                             |      |  |  |
| N/A                                     | Gutter Ponding?       | N/A  | N/A                    | Gutter Slope (%)            | N/A  |  |  |
| N/A                                     | Gutter Lip Ht (in)    | N/A  | N/A                    | Gutter X Slope (%)          | N/A  |  |  |
| N/A                                     | Painted X Walk1?      | No   | N/A                    | Painted X Walk2?            | N/A  |  |  |
|                                         | X Walk 1 Direction    | To W |                        | X Walk 2 Direction          | N/A  |  |  |
| N/A                                     | X Walk 1 Width (in)   | N/A  | N/A                    | X Walk 2 Width (in)         | N/A  |  |  |
|                                         | X Walk 1 Slope (%)    | 1.7  |                        | X Walk 2 Slope (%)          | N/A  |  |  |
|                                         | X Walk 1 X Slope (%)  | 3.2  |                        | X Walk 2 X Slope (%)        | N/A  |  |  |
| N/A                                     | Ramp inside XWalk1?   | N/A  | N/A                    | Ramp inside XWalk2?         | N/A  |  |  |
|                                         | Road Slope (%)        | N/A  | N/A                    | Clear Space?                | N/A  |  |  |
|                                         | Road X Slope (%)      | N/A  | N/A                    | Clear Space to XWalk (in)   | N/A  |  |  |
| N/A                                     | Any Obstructions?     | N/A  | N/A                    | Storm Grate/Utility Hazard? | N/A  |  |  |
|                                         | Obstruction Type      |      |                        | Storm Grate/Utility Type    |      |  |  |
|                                         |                       | N/A  |                        |                             | N/A  |  |  |
|                                         |                       |      | Yes                    | Surface Condition? (G/P)    | Good |  |  |