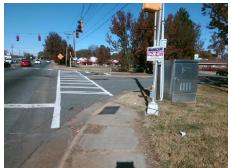

## **Access Compliance Report Public Rights-of-Way** (Curb Ramps)

Intersection ID: 7570 Main Street: BEATTIES FORD RD Cross Street: SIR\_BAILEY\_DR Location: SW **Overall Compliance: No ADA ID: C7FCDAEA2901** Ramp Type: Perp Initial Pass/Fail: Fail Severity Score: 13.75

Total Cost: 1850.00

| Field Measurements/Component Compliance |                       |       |      |                             |      |  |
|-----------------------------------------|-----------------------|-------|------|-----------------------------|------|--|
| Compliance Description                  |                       | Data  | Comp | liance Description          | Data |  |
| N/A                                     | Ramp Length (in)      | 65.0  | No   | Ramp Slope (%)              | 10.9 |  |
| Yes                                     | Ramp Width (in)       | 48.0  | Yes  | Ramp XSlope (%)             | 2.1  |  |
| N/A                                     | Flare Type LT         | N/A   | N/A  | Flare Type RT               | N/A  |  |
| N/A                                     | Flare Slope LT (%)    | N/A   | N/A  | Flare Slope RT (%)          | N/A  |  |
| N/A                                     | Flare Traversable LT? | N/A   | N/A  | Flare Traversable RT?       | N/A  |  |
| N/A                                     | Landing Length (in)   | N/A   | N/A  | DWS Provided?               | N/A  |  |
| N/A                                     | Landing Width (in)    | N/A   | N/A  | DWS Contrast?               | N/A  |  |
| N/A                                     | Landing Slope (%)     | N/A   | N/A  | DWS Length (in)             | N/A  |  |
| N/A                                     | Landing X Slope (%)   | N/A   | N/A  | DWS Full Width?             | N/A  |  |
| N/A                                     | Landing Curb? (Y/N)   | N/A   | N/A  | DWS Offset (in)             | N/A  |  |
| N/A                                     | Shared Landing?       | N/A   |      |                             |      |  |
| N/A                                     | Gutter Ponding?       | N/A   | N/A  | Gutter Slope (%)            | N/A  |  |
| N/A                                     | Gutter Lip Ht (in)    | N/A   | N/A  | Gutter X Slope (%)          | N/A  |  |
| N/A                                     | Painted X Walk1?      | Yes   | N/A  | Painted X Walk2?            | N/A  |  |
|                                         | X Walk 1 Direction    | To N  |      | X Walk 2 Direction          | N/A  |  |
| N/A                                     | X Walk 1 Width (in)   | 106.0 | N/A  | X Walk 2 Width (in)         | N/A  |  |
|                                         | X Walk 1 Slope (%)    | 1.4   |      | X Walk 2 Slope (%)          | N/A  |  |
|                                         | X Walk 1 X Slope (%)  | 4.6   |      | X Walk 2 X Slope (%)        | N/A  |  |
| N/A                                     | Ramp inside XWalk1?   | Yes   | N/A  | Ramp inside XWalk2?         | N/A  |  |
|                                         | Road Slope (%)        | N/A   | N/A  | Clear Space?                | N/A  |  |
|                                         | Road X Slope (%)      | N/A   | N/A  | Clear Space to XWalk (in)   | N/A  |  |
| N/A                                     | Any Obstructions?     | N/A   | N/A  | Storm Grate/Utility Hazard? | N/A  |  |
|                                         | Obstruction Type      |       |      | Storm Grate/Utility Type    |      |  |
|                                         |                       | N/A   |      |                             | N/A  |  |
|                                         |                       |       | Yes  | Surface Condition? (G/P)    | Good |  |
|                                         |                       |       |      |                             |      |  |