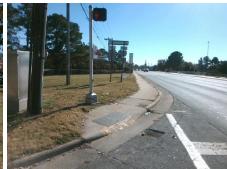

## **Access Compliance Report Public Rights-of-Way** (Curb Ramps)

Intersection ID: 7570 Main Street: BEATTIES FORD RD Cross Street: SIR\_BAILEY\_DR Location: SW **Overall Compliance: No ADA ID: C7FCDAEA2901** Ramp Type: Perp Initial Pass/Fail: Fail Severity Score: 13.75

Total Cost: 1850.00

| Field Measurements/Component Compliance |                       |       |      |                             |      |  |
|-----------------------------------------|-----------------------|-------|------|-----------------------------|------|--|
| Compliance Description                  |                       | Data  | Comp | liance Description          | Data |  |
| N/A                                     | Ramp Length (in)      | 65.0  | No   | Ramp Slope (%)              | 10.9 |  |
| Yes                                     | Ramp Width (in)       | 48.0  | Yes  | Ramp XSlope (%)             | 2.1  |  |
| N/A                                     | Flare Type LT         | N/A   | N/A  | Flare Type RT               | N/A  |  |
| N/A                                     | Flare Slope LT (%)    | N/A   | N/A  | Flare Slope RT (%)          | N/A  |  |
| N/A                                     | Flare Traversable LT? | N/A   | N/A  | Flare Traversable RT?       | N/A  |  |
| N/A                                     | Landing Length (in)   | N/A   | N/A  | DWS Provided?               | N/A  |  |
| N/A                                     | Landing Width (in)    | N/A   | N/A  | DWS Contrast?               | N/A  |  |
| N/A                                     | Landing Slope (%)     | N/A   | N/A  | DWS Length (in)             | N/A  |  |
| N/A                                     | Landing X Slope (%)   | N/A   | N/A  | DWS Full Width?             | N/A  |  |
| N/A                                     | Landing Curb? (Y/N)   | N/A   | N/A  | DWS Offset (in)             | N/A  |  |
| N/A                                     | Shared Landing?       | N/A   |      |                             |      |  |
| N/A                                     | Gutter Ponding?       | N/A   | N/A  | Gutter Slope (%)            | N/A  |  |
| N/A                                     | Gutter Lip Ht (in)    | N/A   | N/A  | Gutter X Slope (%)          | N/A  |  |
| N/A                                     | Painted X Walk1?      | Yes   | N/A  | Painted X Walk2?            | N/A  |  |
|                                         | X Walk 1 Direction    | To N  |      | X Walk 2 Direction          | N/A  |  |
| N/A                                     | X Walk 1 Width (in)   | 106.0 | N/A  | X Walk 2 Width (in)         | N/A  |  |
|                                         | X Walk 1 Slope (%)    | 1.4   |      | X Walk 2 Slope (%)          | N/A  |  |
|                                         | X Walk 1 X Slope (%)  | 4.6   |      | X Walk 2 X Slope (%)        | N/A  |  |
| N/A                                     | Ramp inside XWalk1?   | Yes   | N/A  | Ramp inside XWalk2?         | N/A  |  |
|                                         | Road Slope (%)        | N/A   | N/A  | Clear Space?                | N/A  |  |
|                                         | Road X Slope (%)      | N/A   | N/A  | Clear Space to XWalk (in)   | N/A  |  |
| N/A                                     | Any Obstructions?     | N/A   | N/A  | Storm Grate/Utility Hazard? | N/A  |  |
|                                         | Obstruction Type      |       |      | Storm Grate/Utility Type    |      |  |
|                                         |                       | N/A   |      |                             | N/A  |  |
|                                         |                       |       | Yes  | Surface Condition? (G/P)    | Good |  |
|                                         |                       |       |      |                             |      |  |