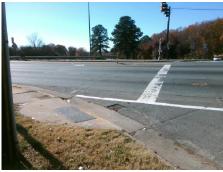

## **Access Compliance Report Public Rights-of-Way** (Curb Ramps)

Intersection ID: 7570 Main Street: BEATTIES FORD RD Cross Street: SIR\_BAILEY\_DR Location: SW **Overall Compliance: No ADA ID: C7FCDAEA2901** Ramp Type: Perp Initial Pass/Fail: Fail Severity Score: 13.75

Total Cost: 1850.00

| Field Measurements/Component Compliance |                       |       |      |                             |      |  |
|-----------------------------------------|-----------------------|-------|------|-----------------------------|------|--|
| Compliance Description                  |                       | Data  | Comp | liance Description          | Data |  |
| N/A                                     | Ramp Length (in)      | 65.0  | No   | Ramp Slope (%)              | 10.9 |  |
| Yes                                     | Ramp Width (in)       | 48.0  | Yes  | Ramp XSlope (%)             | 2.1  |  |
| N/A                                     | Flare Type LT         | N/A   | N/A  | Flare Type RT               | N/A  |  |
| N/A                                     | Flare Slope LT (%)    | N/A   | N/A  | Flare Slope RT (%)          | N/A  |  |
| N/A                                     | Flare Traversable LT? | N/A   | N/A  | Flare Traversable RT?       | N/A  |  |
| N/A                                     | Landing Length (in)   | N/A   | N/A  | DWS Provided?               | N/A  |  |
| N/A                                     | Landing Width (in)    | N/A   | N/A  | DWS Contrast?               | N/A  |  |
| N/A                                     | Landing Slope (%)     | N/A   | N/A  | DWS Length (in)             | N/A  |  |
| N/A                                     | Landing X Slope (%)   | N/A   | N/A  | DWS Full Width?             | N/A  |  |
| N/A                                     | Landing Curb? (Y/N)   | N/A   | N/A  | DWS Offset (in)             | N/A  |  |
| N/A                                     | Shared Landing?       | N/A   |      |                             |      |  |
| N/A                                     | Gutter Ponding?       | N/A   | N/A  | Gutter Slope (%)            | N/A  |  |
| N/A                                     | Gutter Lip Ht (in)    | N/A   | N/A  | Gutter X Slope (%)          | N/A  |  |
| N/A                                     | Painted X Walk1?      | Yes   | N/A  | Painted X Walk2?            | N/A  |  |
|                                         | X Walk 1 Direction    | To N  |      | X Walk 2 Direction          | N/A  |  |
| N/A                                     | X Walk 1 Width (in)   | 106.0 | N/A  | X Walk 2 Width (in)         | N/A  |  |
|                                         | X Walk 1 Slope (%)    | 1.4   |      | X Walk 2 Slope (%)          | N/A  |  |
|                                         | X Walk 1 X Slope (%)  | 4.6   |      | X Walk 2 X Slope (%)        | N/A  |  |
| N/A                                     | Ramp inside XWalk1?   | Yes   | N/A  | Ramp inside XWalk2?         | N/A  |  |
|                                         | Road Slope (%)        | N/A   | N/A  | Clear Space?                | N/A  |  |
|                                         | Road X Slope (%)      | N/A   | N/A  | Clear Space to XWalk (in)   | N/A  |  |
| N/A                                     | Any Obstructions?     | N/A   | N/A  | Storm Grate/Utility Hazard? | N/A  |  |
|                                         | Obstruction Type      |       |      | Storm Grate/Utility Type    |      |  |
|                                         |                       | N/A   |      |                             | N/A  |  |
|                                         |                       |       | Yes  | Surface Condition? (G/P)    | Good |  |
|                                         |                       |       |      |                             |      |  |