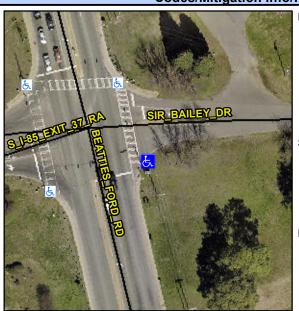

## **Access Compliance Report Public Rights-of-Way** (Curb Ramps)

Intersection ID: 7570 Main Street: BEATTIES FORD RD Cross Street: SIR\_BAILEY\_DR Location: SW **Overall Compliance: No ADA ID: C7FCDAEA2901** Ramp Type: Perp Initial Pass/Fail: Fail Severity Score: 13.75

Codes/Mitigation Info/Possible Solution

**SIR BAILEY DR** Street 1 Name Stop Condition-Street 2 Signal Street 2 Name N/A Stop Condition-Street 1 N/A

| Possible Solutions:           |  |  |  |  |  |
|-------------------------------|--|--|--|--|--|
| Remove & Replace Entire Ramp. |  |  |  |  |  |
|                               |  |  |  |  |  |
|                               |  |  |  |  |  |
|                               |  |  |  |  |  |
|                               |  |  |  |  |  |
| Surveyor Notes:               |  |  |  |  |  |
| N/A                           |  |  |  |  |  |
| N/A                           |  |  |  |  |  |
|                               |  |  |  |  |  |
|                               |  |  |  |  |  |
| PROW/ADA:                     |  |  |  |  |  |
| R304.2.2                      |  |  |  |  |  |
|                               |  |  |  |  |  |
|                               |  |  |  |  |  |
|                               |  |  |  |  |  |
|                               |  |  |  |  |  |
|                               |  |  |  |  |  |