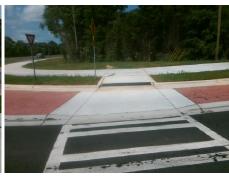

Remove & Replace Entire Ramp.

Surveyor Notes:

N/A

PROW/ADA:

N/A

Total Cost: \$ 1850.00

| Field Measurements/Component Compliance |                       |       |                        |                             |      |
|-----------------------------------------|-----------------------|-------|------------------------|-----------------------------|------|
| Compliance Description                  |                       | Data  | Compliance Description |                             | Data |
| N/A                                     | Ramp Length (in)      | 226.0 | Yes                    | Ramp Slope (%)              | 9.5  |
| Yes                                     | Ramp Width (in)       | 98.0  | Yes                    | Ramp XSlope (%)             | 1.2  |
| N/A                                     | Flare Type LT         | N/A   | N/A                    | Flare Type RT               | N/A  |
| N/A                                     | Flare Slope LT (%)    | N/A   | N/A                    | Flare Slope RT (%)          | N/A  |
| N/A                                     | Flare Traversable LT? | N/A   | N/A                    | Flare Traversable RT?       | N/A  |
| N/A                                     | Landing Length (in)   | N/A   | N/A                    | DWS Provided?               | N/A  |
| N/A                                     | Landing Width (in)    | N/A   | N/A                    | DWS Contrast?               | N/A  |
| N/A                                     | Landing Slope (%)     | N/A   | N/A                    | DWS Length (in)             | N/A  |
| N/A                                     | Landing X Slope (%)   | N/A   | N/A                    | DWS Full Width?             | N/A  |
| N/A                                     | Landing Curb? (Y/N)   | N/A   | N/A                    | DWS Offset (in)             | N/A  |
| N/A                                     | Shared Landing?       | N/A   |                        |                             |      |
| N/A                                     | Gutter Ponding?       | N/A   | N/A                    | Gutter Slope (%)            | N/A  |
| N/A                                     | Gutter Lip Ht (in)    | N/A   | N/A                    | Gutter X Slope (%)          | N/A  |
| N/A                                     | Painted X Walk1?      | Yes   | N/A                    | Painted X Walk2?            | N/A  |
|                                         | X Walk 1 Direction    | To E  |                        | X Walk 2 Direction          | N/A  |
| N/A                                     | X Walk 1 Width (in)   | 112.0 | N/A                    | X Walk 2 Width (in)         | N/A  |
|                                         | X Walk 1 Slope (%)    | 1.8   |                        | X Walk 2 Slope (%)          | N/A  |
|                                         | X Walk 1 X Slope (%)  | 2.5   |                        | X Walk 2 X Slope (%)        | N/A  |
| N/A                                     | Ramp inside XWalk1?   | Yes   | N/A                    | Ramp inside XWalk2?         | N/A  |
|                                         | Road Slope (%)        | N/A   | N/A                    | Clear Space?                | N/A  |
|                                         | Road X Slope (%)      | N/A   | N/A                    | Clear Space to XWalk (in)   | N/A  |
| N/A                                     | Any Obstructions?     | N/A   | N/A                    | Storm Grate/Utility Hazard? | N/A  |
|                                         | Obstruction Type      |       |                        | Storm Grate/Utility Type    |      |
|                                         |                       | N/A   |                        |                             | N/A  |
|                                         |                       |       | Yes                    | Surface Condition? (G/P)    | Good |
|                                         |                       |       |                        |                             |      |