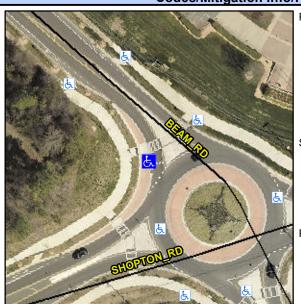

## Access Compliance Report Public Rights-of-Way (Curb Ramps)

Intersection ID: 10020687Main Street:BEAM\_RDCross Street:N/ALocation:NWADA ID: C80799DC5087Ramp Type:PerpInitial Pass/Fail:FailOverall Compliance:NoSeverity Score:12.5