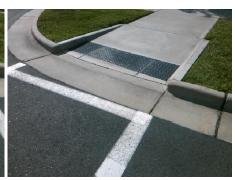

| Field Measurements/Component Compliance |                       |       |      |                             |      |  |  |  |
|-----------------------------------------|-----------------------|-------|------|-----------------------------|------|--|--|--|
| Compliance Description                  |                       | Data  | Comp | liance Description          | Data |  |  |  |
| N/A                                     | Ramp Length (in)      | 97.5  | No   | Ramp Slope (%)              | 18.7 |  |  |  |
| Yes                                     | Ramp Width (in)       | 87.0  | Yes  | Ramp XSlope (%)             | 1.1  |  |  |  |
| N/A                                     | Flare Type LT         | N/A   | N/A  | Flare Type RT               | N/A  |  |  |  |
| N/A                                     | Flare Slope LT (%)    | N/A   | N/A  | Flare Slope RT (%)          | N/A  |  |  |  |
| N/A                                     | Flare Traversable LT? | N/A   | N/A  | Flare Traversable RT?       | N/A  |  |  |  |
| N/A                                     | Landing Length (in)   | N/A   | N/A  | DWS Provided?               | N/A  |  |  |  |
| N/A                                     | Landing Width (in)    | N/A   | N/A  | DWS Contrast?               | N/A  |  |  |  |
| N/A                                     | Landing Slope (%)     | N/A   | N/A  | DWS Length (in)             | N/A  |  |  |  |
| N/A                                     | Landing X Slope (%)   | N/A   | N/A  | DWS Full Width?             | N/A  |  |  |  |
| N/A                                     | Landing Curb? (Y/N)   | N/A   | N/A  | DWS Offset (in)             | N/A  |  |  |  |
| N/A                                     | Shared Landing?       | N/A   |      |                             |      |  |  |  |
| N/A                                     | Gutter Ponding?       | N/A   | N/A  | Gutter Slope (%)            | N/A  |  |  |  |
| N/A                                     | Gutter Lip Ht (in)    | N/A   | N/A  | Gutter X Slope (%)          | N/A  |  |  |  |
| N/A                                     | Painted X Walk1?      | Yes   | N/A  | Painted X Walk2?            | N/A  |  |  |  |
|                                         | X Walk 1 Direction    | To NW |      | X Walk 2 Direction          | N/A  |  |  |  |
| N/A                                     | X Walk 1 Width (in)   | 86.0  | N/A  | X Walk 2 Width (in)         | N/A  |  |  |  |
|                                         | X Walk 1 Slope (%)    | 4.0   |      | X Walk 2 Slope (%)          | N/A  |  |  |  |
|                                         | X Walk 1 X Slope (%)  | 0.6   |      | X Walk 2 X Slope (%)        | N/A  |  |  |  |
| N/A                                     | Ramp inside XWalk1?   | Yes   | N/A  | Ramp inside XWalk2?         | N/A  |  |  |  |
|                                         | Road Slope (%)        | N/A   | N/A  | Clear Space?                | N/A  |  |  |  |
|                                         | Road X Slope (%)      | N/A   | N/A  | Clear Space to XWalk (in)   | N/A  |  |  |  |
| N/A                                     | Any Obstructions?     | N/A   | N/A  | Storm Grate/Utility Hazard? | N/A  |  |  |  |
|                                         | Obstruction Type      |       |      | Storm Grate/Utility Type    |      |  |  |  |
|                                         |                       | N/A   |      |                             | N/A  |  |  |  |
|                                         |                       |       | Yes  | Surface Condition? (G/P)    | Good |  |  |  |