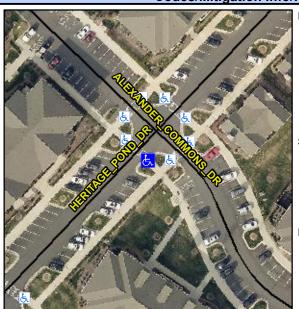

## Access Compliance Report Public Rights-of-Way (Curb Ramps)

Intersection ID: 52622 Main Street: HERITAGE\_POND\_DR Cross Street: ALEXANDER\_COMMONS\_DR Location: S

ADA ID: C80815155C5D Ramp Type: Perp Initial Pass/Fail: Fail Overall Compliance: No Severity Score: 25

## Field Measurements/Component Compliance

Street 1 Name HERITAGE POND DR
Stop Condition-Street 2 None
Street 2 Name N/A
Stop Condition-Street 1 N/A

| "    | 1 Caarbie Colution            |
|------|-------------------------------|
| 1000 | Possible Solutions:           |
|      | Remove & Replace Entire Ramp. |
|      |                               |
|      |                               |
| ŝ    |                               |
| 2    |                               |
|      | Surveyor Notes:               |
|      | N/A                           |
|      |                               |
| 4    |                               |
| í    | PROW/ADA:                     |
|      | R304.2.2                      |
| N. C |                               |
|      |                               |
|      |                               |
|      |                               |
|      |                               |