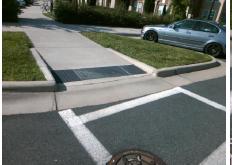

| Field Measurements/Component Compliance |                       |       |      |                             |      |  |  |  |
|-----------------------------------------|-----------------------|-------|------|-----------------------------|------|--|--|--|
| Compliance Description                  |                       | Data  | Comp | liance Description          | Data |  |  |  |
| N/A                                     | Ramp Length (in)      | 97.5  | No   | Ramp Slope (%)              | 18.7 |  |  |  |
| Yes                                     | Ramp Width (in)       | 87.0  | Yes  | Ramp XSlope (%)             | 1.1  |  |  |  |
| N/A                                     | Flare Type LT         | N/A   | N/A  | Flare Type RT               | N/A  |  |  |  |
| N/A                                     | Flare Slope LT (%)    | N/A   | N/A  | Flare Slope RT (%)          | N/A  |  |  |  |
| N/A                                     | Flare Traversable LT? | N/A   | N/A  | Flare Traversable RT?       | N/A  |  |  |  |
| N/A                                     | Landing Length (in)   | N/A   | N/A  | DWS Provided?               | N/A  |  |  |  |
| N/A                                     | Landing Width (in)    | N/A   | N/A  | DWS Contrast?               | N/A  |  |  |  |
| N/A                                     | Landing Slope (%)     | N/A   | N/A  | DWS Length (in)             | N/A  |  |  |  |
| N/A                                     | Landing X Slope (%)   | N/A   | N/A  | DWS Full Width?             | N/A  |  |  |  |
| N/A                                     | Landing Curb? (Y/N)   | N/A   | N/A  | DWS Offset (in)             | N/A  |  |  |  |
| N/A                                     | Shared Landing?       | N/A   |      |                             |      |  |  |  |
| N/A                                     | Gutter Ponding?       | N/A   | N/A  | Gutter Slope (%)            | N/A  |  |  |  |
| N/A                                     | Gutter Lip Ht (in)    | N/A   | N/A  | Gutter X Slope (%)          | N/A  |  |  |  |
| N/A                                     | Painted X Walk1?      | Yes   | N/A  | Painted X Walk2?            | N/A  |  |  |  |
|                                         | X Walk 1 Direction    | To NW |      | X Walk 2 Direction          | N/A  |  |  |  |
| N/A                                     | X Walk 1 Width (in)   | 86.0  | N/A  | X Walk 2 Width (in)         | N/A  |  |  |  |
|                                         | X Walk 1 Slope (%)    | 4.0   |      | X Walk 2 Slope (%)          | N/A  |  |  |  |
|                                         | X Walk 1 X Slope (%)  | 0.6   |      | X Walk 2 X Slope (%)        | N/A  |  |  |  |
| N/A                                     | Ramp inside XWalk1?   | Yes   | N/A  | Ramp inside XWalk2?         | N/A  |  |  |  |
|                                         | Road Slope (%)        | N/A   | N/A  | Clear Space?                | N/A  |  |  |  |
|                                         | Road X Slope (%)      | N/A   | N/A  | Clear Space to XWalk (in)   | N/A  |  |  |  |
| N/A                                     | Any Obstructions?     | N/A   | N/A  | Storm Grate/Utility Hazard? | N/A  |  |  |  |
|                                         | Obstruction Type      |       |      | Storm Grate/Utility Type    |      |  |  |  |
|                                         |                       | N/A   |      |                             | N/A  |  |  |  |
|                                         |                       |       | Yes  | Surface Condition? (G/P)    | Good |  |  |  |