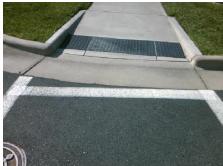

| Field Measurements/Component Compliance |                       |       |      |                             |      |  |  |  |
|-----------------------------------------|-----------------------|-------|------|-----------------------------|------|--|--|--|
| Compliance Description                  |                       | Data  | Comp | liance Description          | Data |  |  |  |
| N/A                                     | Ramp Length (in)      | 97.5  | No   | Ramp Slope (%)              | 18.7 |  |  |  |
| Yes                                     | Ramp Width (in)       | 87.0  | Yes  | Ramp XSlope (%)             | 1.1  |  |  |  |
| N/A                                     | Flare Type LT         | N/A   | N/A  | Flare Type RT               | N/A  |  |  |  |
| N/A                                     | Flare Slope LT (%)    | N/A   | N/A  | Flare Slope RT (%)          | N/A  |  |  |  |
| N/A                                     | Flare Traversable LT? | N/A   | N/A  | Flare Traversable RT?       | N/A  |  |  |  |
| N/A                                     | Landing Length (in)   | N/A   | N/A  | DWS Provided?               | N/A  |  |  |  |
| N/A                                     | Landing Width (in)    | N/A   | N/A  | DWS Contrast?               | N/A  |  |  |  |
| N/A                                     | Landing Slope (%)     | N/A   | N/A  | DWS Length (in)             | N/A  |  |  |  |
| N/A                                     | Landing X Slope (%)   | N/A   | N/A  | DWS Full Width?             | N/A  |  |  |  |
| N/A                                     | Landing Curb? (Y/N)   | N/A   | N/A  | DWS Offset (in)             | N/A  |  |  |  |
| N/A                                     | Shared Landing?       | N/A   |      |                             |      |  |  |  |
| N/A                                     | Gutter Ponding?       | N/A   | N/A  | Gutter Slope (%)            | N/A  |  |  |  |
| N/A                                     | Gutter Lip Ht (in)    | N/A   | N/A  | Gutter X Slope (%)          | N/A  |  |  |  |
| N/A                                     | Painted X Walk1?      | Yes   | N/A  | Painted X Walk2?            | N/A  |  |  |  |
|                                         | X Walk 1 Direction    | To NW |      | X Walk 2 Direction          | N/A  |  |  |  |
| N/A                                     | X Walk 1 Width (in)   | 86.0  | N/A  | X Walk 2 Width (in)         | N/A  |  |  |  |
|                                         | X Walk 1 Slope (%)    | 4.0   |      | X Walk 2 Slope (%)          | N/A  |  |  |  |
|                                         | X Walk 1 X Slope (%)  | 0.6   |      | X Walk 2 X Slope (%)        | N/A  |  |  |  |
| N/A                                     | Ramp inside XWalk1?   | Yes   | N/A  | Ramp inside XWalk2?         | N/A  |  |  |  |
|                                         | Road Slope (%)        | N/A   | N/A  | Clear Space?                | N/A  |  |  |  |
|                                         | Road X Slope (%)      | N/A   | N/A  | Clear Space to XWalk (in)   | N/A  |  |  |  |
| N/A                                     | Any Obstructions?     | N/A   | N/A  | Storm Grate/Utility Hazard? | N/A  |  |  |  |
|                                         | Obstruction Type      |       |      | Storm Grate/Utility Type    |      |  |  |  |
|                                         |                       | N/A   |      |                             | N/A  |  |  |  |
|                                         |                       |       | Yes  | Surface Condition? (G/P)    | Good |  |  |  |