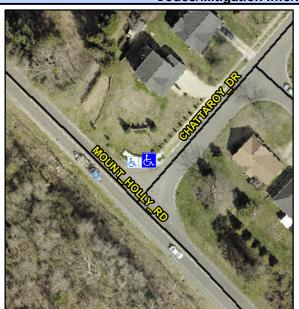

## Access Compliance Report Public Rights-of-Way (Curb Ramps)

Intersection ID: 5976 Main Street: MOUNT\_HOLLY\_RD Cross Street: CHATTAROY\_DR Location: N

ADA ID: C808B09623D9 Ramp Type: Perp Initial Pass/Fail: Fail Overall Compliance: No Severity Score: 12.5

## Field Measurements/Component Compliance

Street 1 Name
CHATTAROY DR
Stop Condition-Street 2
StopSign
Street 2 Name
N/A
Stop Condition-Street 1
N/A

Possible Solutions:

Remove & Replace Entire Ramp.

Surveyor Notes: