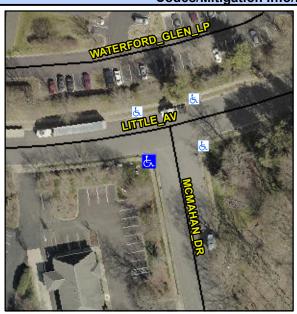

## Access Compliance Report Public Rights-of-Way (Curb Ramps)

Intersection ID: 25656 Main Street: LITTLE\_AV Cross Street: MCMAHAN\_DR Location: SW

ADA ID: C80BDEA3CBA2 Ramp Type: PerpDiag Initial Pass/Fail: Fail Overall Compliance: No Severity Score: 13.75