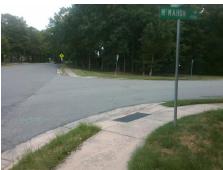

## Access Compliance Report Public Rights-of-Way (Curb Ramps)

Intersection ID: 25656 Main Street: LITTLE\_AV Cross Street: MCMAHAN\_DR Location: SW

ADA ID: C80BDEA3CBA2 Ramp Type: PerpDiag Initial Pass/Fail: Fail Overall Compliance: No Severity Score: 13.75

## Field Measurements/Component Compliance

Street 1 Name
Stop Condition-Street 2
Street 2 Name
Stop Condition-Street 1

MCMAHAN DR StopSign LITTLE AV None Possible Solutions:

Remove & Replace Curb Ramp With Two New Directional Ramps or Equivalent.

Surveyor Notes:

N/A

PROW/ADA:

Not Found, R304.2.2, R304.5.3

Total Cost: \$ 3200.00

| Field Measurements/Component Compliance |                       |      |                        |                             |      |
|-----------------------------------------|-----------------------|------|------------------------|-----------------------------|------|
| Compliance Description                  |                       | Data | Compliance Description |                             | Data |
| N/A                                     | Ramp Length (in)      | 73.0 | No                     | Ramp Slope (%)              | 9.6  |
| Yes                                     | Ramp Width (in)       | 69.0 | No                     | Ramp XSlope (%)             | 4.1  |
| N/A                                     | Flare Type LT         | N/A  | N/A                    | Flare Type RT               | N/A  |
| N/A                                     | Flare Slope LT (%)    | N/A  | N/A                    | Flare Slope RT (%)          | N/A  |
| N/A                                     | Flare Traversable LT? | N/A  | N/A                    | Flare Traversable RT?       | N/A  |
| N/A                                     | Landing Length (in)   | N/A  | N/A                    | DWS Provided?               | N/A  |
| N/A                                     | Landing Width (in)    | N/A  | N/A                    | DWS Contrast?               | N/A  |
| N/A                                     | Landing Slope (%)     | N/A  | N/A                    | DWS Length (in)             | N/A  |
| N/A                                     | Landing X Slope (%)   | N/A  | N/A                    | DWS Full Width?             | N/A  |
| N/A                                     | Landing Curb? (Y/N)   | N/A  | N/A                    | DWS Offset (in)             | N/A  |
| N/A                                     | Shared Landing?       | N/A  |                        |                             |      |
| N/A                                     | Gutter Ponding?       | N/A  | N/A                    | Gutter Slope (%)            | N/A  |
| N/A                                     | Gutter Lip Ht (in)    | N/A  | N/A                    | Gutter X Slope (%)          | N/A  |
| N/A                                     | Painted X Walk1?      | No   | N/A                    | Painted X Walk2?            | No   |
|                                         | X Walk 1 Direction    | То Е |                        | X Walk 2 Direction          | To N |
| N/A                                     | X Walk 1 Width (in)   | N/A  | N/A                    | X Walk 2 Width (in)         | N/A  |
|                                         | X Walk 1 Slope (%)    | 6.8  |                        | X Walk 2 Slope (%)          | 2.2  |
|                                         | X Walk 1 X Slope (%)  | 0.8  |                        | X Walk 2 X Slope (%)        | 7.9  |
| N/A                                     | Ramp inside XWalk1?   | N/A  | N/A                    | Ramp inside XWalk2?         | N/A  |
|                                         | Road Slope (%)        | 5.6  | N/A                    | Clear Space?                | N/A  |
|                                         | Road X Slope (%)      | 7.7  | N/A                    | Clear Space to XWalk (in)   | N/A  |
| N/A                                     | Any Obstructions?     | N/A  | N/A                    | Storm Grate/Utility Hazard? | N/A  |
|                                         | Obstruction Type      |      |                        | Storm Grate/Utility Type    |      |
|                                         |                       | N/A  |                        |                             | N/A  |
|                                         |                       |      | Yes                    | Surface Condition? (G/P)    | Good |