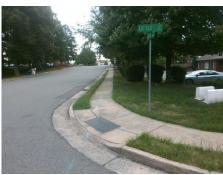

## Access Compliance Report Public Rights-of-Way (Curb Ramps)

Intersection ID: 25656 Main Street: LITTLE\_AV Cross Street: MCMAHAN\_DR Location: SW

ADA ID: C80BDEA3CBA2 Ramp Type: PerpDiag Initial Pass/Fail: Fail Overall Compliance: No Severity Score: 13.75

## Field Measurements/Component Compliance

Street 1 Name
Stop Condition-Street 2
Street 2 Name
Stop Condition-Street 1

MCMAHAN DR StopSign LITTLE AV None Possible Solutions:

Remove & Replace Curb Ramp With Two New Directional Ramps or Equivalent.

Surveyor Notes:

N/A

PROW/ADA:

Not Found, R304.2.2, R304.5.3

Total Cost: \$ 3200.00

| Field Measurements/Component Compliance |                       |      |                        |                             |      |
|-----------------------------------------|-----------------------|------|------------------------|-----------------------------|------|
| Compliance Description                  |                       | Data | Compliance Description |                             | Data |
| N/A                                     | Ramp Length (in)      | 73.0 | No                     | Ramp Slope (%)              | 9.6  |
| Yes                                     | Ramp Width (in)       | 69.0 | No                     | Ramp XSlope (%)             | 4.1  |
| N/A                                     | Flare Type LT         | N/A  | N/A                    | Flare Type RT               | N/A  |
| N/A                                     | Flare Slope LT (%)    | N/A  | N/A                    | Flare Slope RT (%)          | N/A  |
| N/A                                     | Flare Traversable LT? | N/A  | N/A                    | Flare Traversable RT?       | N/A  |
| N/A                                     | Landing Length (in)   | N/A  | N/A                    | DWS Provided?               | N/A  |
| N/A                                     | Landing Width (in)    | N/A  | N/A                    | DWS Contrast?               | N/A  |
| N/A                                     | Landing Slope (%)     | N/A  | N/A                    | DWS Length (in)             | N/A  |
| N/A                                     | Landing X Slope (%)   | N/A  | N/A                    | DWS Full Width?             | N/A  |
| N/A                                     | Landing Curb? (Y/N)   | N/A  | N/A                    | DWS Offset (in)             | N/A  |
| N/A                                     | Shared Landing?       | N/A  |                        |                             |      |
| N/A                                     | Gutter Ponding?       | N/A  | N/A                    | Gutter Slope (%)            | N/A  |
| N/A                                     | Gutter Lip Ht (in)    | N/A  | N/A                    | Gutter X Slope (%)          | N/A  |
| N/A                                     | Painted X Walk1?      | No   | N/A                    | Painted X Walk2?            | No   |
|                                         | X Walk 1 Direction    | То Е |                        | X Walk 2 Direction          | To N |
| N/A                                     | X Walk 1 Width (in)   | N/A  | N/A                    | X Walk 2 Width (in)         | N/A  |
|                                         | X Walk 1 Slope (%)    | 6.8  |                        | X Walk 2 Slope (%)          | 2.2  |
|                                         | X Walk 1 X Slope (%)  | 0.8  |                        | X Walk 2 X Slope (%)        | 7.9  |
| N/A                                     | Ramp inside XWalk1?   | N/A  | N/A                    | Ramp inside XWalk2?         | N/A  |
|                                         | Road Slope (%)        | 5.6  | N/A                    | Clear Space?                | N/A  |
|                                         | Road X Slope (%)      | 7.7  | N/A                    | Clear Space to XWalk (in)   | N/A  |
| N/A                                     | Any Obstructions?     | N/A  | N/A                    | Storm Grate/Utility Hazard? | N/A  |
|                                         | Obstruction Type      |      |                        | Storm Grate/Utility Type    |      |
|                                         |                       | N/A  |                        |                             | N/A  |
|                                         |                       |      | Yes                    | Surface Condition? (G/P)    | Good |