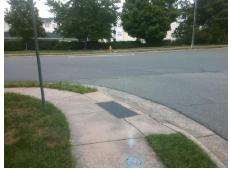

## Access Compliance Report Public Rights-of-Way (Curb Ramps)

Intersection ID: 25656 Main Street: LITTLE\_AV Cross Street: MCMAHAN\_DR Location: SW

ADA ID: C80BDEA3CBA2 Ramp Type: PerpDiag Initial Pass/Fail: Fail Overall Compliance: No Severity Score: 13.75

## Field Measurements/Component Compliance

Street 1 Name
Stop Condition-Street 2
Street 2 Name
Stop Condition-Street 1

MCMAHAN DR StopSign LITTLE AV None Possible Solutions:

Remove & Replace Curb Ramp With Two New Directional Ramps or Equivalent.

Surveyor Notes:

N/A

PROW/ADA:

Not Found, R304.2.2, R304.5.3

Total Cost: \$ 3200.00

| Field Measurements/Component Compliance |                       |      |                        |                             |      |
|-----------------------------------------|-----------------------|------|------------------------|-----------------------------|------|
| Compliance Description                  |                       | Data | Compliance Description |                             | Data |
| N/A                                     | Ramp Length (in)      | 73.0 | No                     | Ramp Slope (%)              | 9.6  |
| Yes                                     | Ramp Width (in)       | 69.0 | No                     | Ramp XSlope (%)             | 4.1  |
| N/A                                     | Flare Type LT         | N/A  | N/A                    | Flare Type RT               | N/A  |
| N/A                                     | Flare Slope LT (%)    | N/A  | N/A                    | Flare Slope RT (%)          | N/A  |
| N/A                                     | Flare Traversable LT? | N/A  | N/A                    | Flare Traversable RT?       | N/A  |
| N/A                                     | Landing Length (in)   | N/A  | N/A                    | DWS Provided?               | N/A  |
| N/A                                     | Landing Width (in)    | N/A  | N/A                    | DWS Contrast?               | N/A  |
| N/A                                     | Landing Slope (%)     | N/A  | N/A                    | DWS Length (in)             | N/A  |
| N/A                                     | Landing X Slope (%)   | N/A  | N/A                    | DWS Full Width?             | N/A  |
| N/A                                     | Landing Curb? (Y/N)   | N/A  | N/A                    | DWS Offset (in)             | N/A  |
| N/A                                     | Shared Landing?       | N/A  |                        |                             |      |
| N/A                                     | Gutter Ponding?       | N/A  | N/A                    | Gutter Slope (%)            | N/A  |
| N/A                                     | Gutter Lip Ht (in)    | N/A  | N/A                    | Gutter X Slope (%)          | N/A  |
| N/A                                     | Painted X Walk1?      | No   | N/A                    | Painted X Walk2?            | No   |
|                                         | X Walk 1 Direction    | То Е |                        | X Walk 2 Direction          | To N |
| N/A                                     | X Walk 1 Width (in)   | N/A  | N/A                    | X Walk 2 Width (in)         | N/A  |
|                                         | X Walk 1 Slope (%)    | 6.8  |                        | X Walk 2 Slope (%)          | 2.2  |
|                                         | X Walk 1 X Slope (%)  | 0.8  |                        | X Walk 2 X Slope (%)        | 7.9  |
| N/A                                     | Ramp inside XWalk1?   | N/A  | N/A                    | Ramp inside XWalk2?         | N/A  |
|                                         | Road Slope (%)        | 5.6  | N/A                    | Clear Space?                | N/A  |
|                                         | Road X Slope (%)      | 7.7  | N/A                    | Clear Space to XWalk (in)   | N/A  |
| N/A                                     | Any Obstructions?     | N/A  | N/A                    | Storm Grate/Utility Hazard? | N/A  |
|                                         | Obstruction Type      |      |                        | Storm Grate/Utility Type    |      |
|                                         |                       | N/A  |                        |                             | N/A  |
|                                         |                       |      | Yes                    | Surface Condition? (G/P)    | Good |