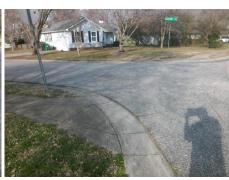

## Field Measurements/Component Compliance

Street 1 Name
SEASCAPE LN
Stop Condition-Street 1
StopSign
Street 2 Name
N/A
Stop Condition-Street 2
N/A

Possible Solutions:

Remove & Replace Entire Ramp.

N

N

Surveyor Notes:

N/A

N

PROW/ADA:

R304.5.1, R304.5.3

Total Cost: \$ 1600.00

| Field Measurements/Component Compliance |                       |      |      |                             |      |
|-----------------------------------------|-----------------------|------|------|-----------------------------|------|
| Compliance Description                  |                       | Data | Comp | liance Description          | Data |
| N/A                                     | Ramp Length (in)      | 66.5 | N/A  | Grade Break?                | N/A  |
| No                                      | Ramp Width (in)       | 46.5 | N/A  | Grade Break Slope (%)       | 0.0  |
| Yes                                     | Ramp Slope (%)        | 0.0  | N/A  | Grade Break XSlope (%)      | 0.0  |
| No                                      | Ramp XSlope (%)       | 6.0  |      |                             |      |
| N/A                                     | Flare Type LT         | N/A  | N/A  | Flare Type RT               | N/A  |
| N/A                                     | Flare Slope LT (%)    | N/A  | N/A  | Flare Slope RT (%)          | 0.0  |
| N/A                                     | Flare Traversable LT? | N/A  | N/A  | Flare Traversable RT?       | N/A  |
| N/A                                     | Landing Length (in)   | 0.0  | N/A  | DWS Provided?               | N/A  |
| N/A                                     | Landing Width (in)    | 0.0  | N/A  | DWS Contrast?               | N/A  |
| N/A                                     | Landing Slope (%)     | 0.0  | N/A  | DWS Length (in)             | N/A  |
| N/A                                     | Landing X Slope (%)   | 0.0  | N/A  | DWS Full Width?             | N/A  |
| N/A                                     | Landing Curb? (Y/N)   | N/A  | N/A  | DWS Offset LT (in)          | N/A  |
| N/A                                     | Shared Landing?       | N/A  | N/A  | DWS Offset RT (in)          | N/A  |
| N/A                                     | Gutter Ponding?       | 0.0  | N/A  | Gutter Slope (%)            | N/A  |
| N/A                                     | Gutter Lip Ht (in)    | 0.0  | N/A  | Gutter X Slope (%)          | N/A  |
| N/A                                     | Painted X Walk1?      | No   |      | Road Slope (%)              | 0.3  |
|                                         | X Walk 1 Direction    | To W |      | Road X Slope (%)            | 0.0  |
|                                         | X Walk 1 Width (in)   | N/A  |      | Clear Space?                | N/A  |
|                                         | X Walk 1 Slope (%)    | 0.3  | N/A  | Clear Space to XWalk (in)   | N/A  |
|                                         | X Walk 1 X Slope (%)  | 0.0  | N/A  | Storm Grate/Utility Hazard? | N/A  |
| N/A                                     | Ramp inside XWalk1?   | N/A  |      | Storm Grate/Utility Type    |      |
| N/A                                     | Any Obstructions?     | N/A  |      |                             | N/A  |
|                                         | Obstruction Type      |      | Yes  | Surface Condition? (G/P)    | Good |
|                                         |                       | N/A  | N/A  | Curb Slope (%)              | 1.3  |
|                                         |                       |      |      |                             |      |