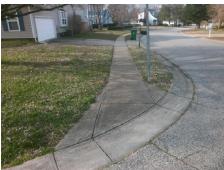

## Field Measurements/Component Compliance

Street 1 Name
SEASCAPE LN
Stop Condition-Street 1
StopSign
Street 2 Name
N/A
Stop Condition-Street 2
N/A

Possible Solutions:

Remove & Replace Entire Ramp.

N

N

Surveyor Notes:

N/A

N

PROW/ADA:

R304.5.1, R304.5.3

Total Cost: \$ 1600.00

| Field Measurements/Component Compliance |                       |      |      |                             |      |
|-----------------------------------------|-----------------------|------|------|-----------------------------|------|
| Compliance Description                  |                       | Data | Comp | liance Description          | Data |
| N/A                                     | Ramp Length (in)      | 66.5 | N/A  | Grade Break?                | N/A  |
| No                                      | Ramp Width (in)       | 46.5 | N/A  | Grade Break Slope (%)       | 0.0  |
| Yes                                     | Ramp Slope (%)        | 0.0  | N/A  | Grade Break XSlope (%)      | 0.0  |
| No                                      | Ramp XSlope (%)       | 6.0  |      |                             |      |
| N/A                                     | Flare Type LT         | N/A  | N/A  | Flare Type RT               | N/A  |
| N/A                                     | Flare Slope LT (%)    | N/A  | N/A  | Flare Slope RT (%)          | 0.0  |
| N/A                                     | Flare Traversable LT? | N/A  | N/A  | Flare Traversable RT?       | N/A  |
| N/A                                     | Landing Length (in)   | 0.0  | N/A  | DWS Provided?               | N/A  |
| N/A                                     | Landing Width (in)    | 0.0  | N/A  | DWS Contrast?               | N/A  |
| N/A                                     | Landing Slope (%)     | 0.0  | N/A  | DWS Length (in)             | N/A  |
| N/A                                     | Landing X Slope (%)   | 0.0  | N/A  | DWS Full Width?             | N/A  |
| N/A                                     | Landing Curb? (Y/N)   | N/A  | N/A  | DWS Offset LT (in)          | N/A  |
| N/A                                     | Shared Landing?       | N/A  | N/A  | DWS Offset RT (in)          | N/A  |
| N/A                                     | Gutter Ponding?       | 0.0  | N/A  | Gutter Slope (%)            | N/A  |
| N/A                                     | Gutter Lip Ht (in)    | 0.0  | N/A  | Gutter X Slope (%)          | N/A  |
| N/A                                     | Painted X Walk1?      | No   |      | Road Slope (%)              | 0.3  |
|                                         | X Walk 1 Direction    | To W |      | Road X Slope (%)            | 0.0  |
|                                         | X Walk 1 Width (in)   | N/A  |      | Clear Space?                | N/A  |
|                                         | X Walk 1 Slope (%)    | 0.3  | N/A  | Clear Space to XWalk (in)   | N/A  |
|                                         | X Walk 1 X Slope (%)  | 0.0  | N/A  | Storm Grate/Utility Hazard? | N/A  |
| N/A                                     | Ramp inside XWalk1?   | N/A  |      | Storm Grate/Utility Type    |      |
| N/A                                     | Any Obstructions?     | N/A  |      |                             | N/A  |
|                                         | Obstruction Type      |      | Yes  | Surface Condition? (G/P)    | Good |
|                                         |                       | N/A  | N/A  | Curb Slope (%)              | 1.3  |
|                                         |                       |      |      |                             |      |