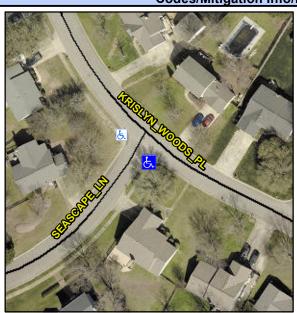

## Access Compliance Report Public Rights-of-Way (Curb Ramps)

Intersection ID: 22508 Main Street: KRISLYN\_WOODS\_PL Cross Street: SEASCAPE\_LN Location: SE

ADA ID: C80EDA4147AC Ramp Type: Directional1 Initial Pass/Fail: Fail Overall Compliance: No Severity Score: 21.25

## Field Measurements/Component Compliance

Street 1 Name
SEASCAPE LN
Stop Condition-Street 1
StopSign
Street 2 Name
N/A
Stop Condition-Street 2
N/A

Possible Solutions:

Remove & Replace Entire Ramp.

N

N

Surveyor Notes: