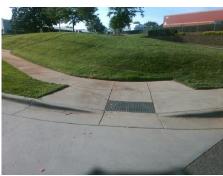

## **Access Compliance Report Public Rights-of-Way** (Curb Ramps)

Intersection ID: 10041765 Main Street: WILKINSON BV **Cross Street: N/A** Location:

**ADA ID: C8156E5ABF6E** Ramp Type: PerpDiag Initial Pass/Fail: Fail **Overall Compliance: No Severity Score:** 12.5

## **Codes/Mitigation Info/Possible Solution**

Wilkinson Street 1 Name Stop Condition-Street 2 None Street 2 Name **ENTRANCE** Stop Condition-Street 1 None Possible Solutions: Remove & Replace Curb Ramp With **Two New Directional Ramps or** Equivalent. Surveyor Notes: N/A PROW/ADA: Not Found, R304.2.2