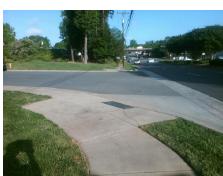

## **Access Compliance Report Public Rights-of-Way** (Curb Ramps)

Intersection ID: 10041765 Main Street: WILKINSON BV **Cross Street: N/A** Location:

**ADA ID: C8156E5ABF6E** Ramp Type: PerpDiag Initial Pass/Fail: Fail **Overall Compliance: No Severity Score:** 12.5

## **Codes/Mitigation Info/Possible Solution**

Wilkinson Street 1 Name Stop Condition-Street 2 None Street 2 Name **ENTRANCE** Stop Condition-Street 1 None Possible Solutions: Remove & Replace Curb Ramp With **Two New Directional Ramps or** Equivalent. Surveyor Notes: N/A PROW/ADA: Not Found, R304.2.2