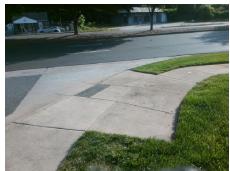

## **Access Compliance Report Public Rights-of-Way** (Curb Ramps)

Intersection ID: 10041765 Main Street: WILKINSON BV **Cross Street: N/A** Location:

**ADA ID: C8156E5ABF6E** Ramp Type: PerpDiag Initial Pass/Fail: Fail **Overall Compliance: No Severity Score:** 12.5

## **Codes/Mitigation Info/Possible Solution**

Wilkinson Street 1 Name Stop Condition-Street 2 None Street 2 Name **ENTRANCE** Stop Condition-Street 1 None Possible Solutions: Remove & Replace Curb Ramp With **Two New Directional Ramps or** Equivalent. Surveyor Notes: N/A PROW/ADA: Not Found, R304.2.2