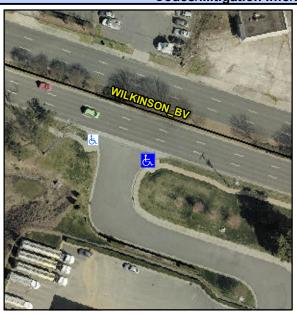

## **Access Compliance Report Public Rights-of-Way** (Curb Ramps)

Intersection ID: 10041765 Main Street: WILKINSON BV **Cross Street: N/A** Location:

**ADA ID: C8156E5ABF6E** Ramp Type: PerpDiag Initial Pass/Fail: Fail **Overall Compliance: No Severity Score:** 12.5