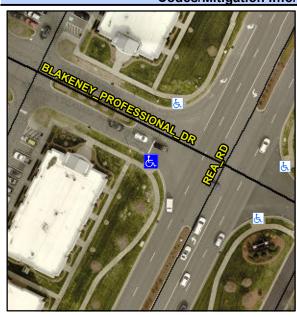

## Access Compliance Report Public Rights-of-Way (Curb Ramps)

Intersection ID: 46708Main Street:REA\_RDCross Street:BLAKENEY\_PROFESSIONAL\_DRLocation:WADA ID: C8228C15BA4FRamp Type:BlendTrans2Initial Pass/Fail:FailOverall Compliance:NoSeverity Score:10

## Field Measurements/Component Compliance

Street 1 Name REA RD
Stop Condition-Street 1 None
Street 2 Name BLAKENEY PROFESSIONAL DR
Stop Condition-Street 2 StopSign

Possible Solutions:

Remove & Replace Curb Ramp With
Two New Directional Ramps or
Equivalent.