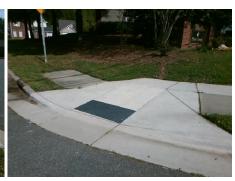

## Field Measurements/Component Compliance

Street 1 Name
THORNFIELD RD
Stop Condition-Street 2
StopSign
Street 2 Name
N/A
Stop Condition-Street 1
N/A

Total Cost: \$ 1850.00

Compliance Description Data Compliance Description Data No Ramp Slope (%) N/A Ramp Length (in) 89.0 8.4 Yes Ramp XSlope (%) Yes Ramp Width (in) 48.0 2.0 N/A N/A Flare Type LT N/A Flare Type RT N/A N/A N/A N/A Flare Slope RT (%) N/A Flare Slope LT (%) N/A Flare Traversable LT? N/A N/A Flare Traversable RT? N/A N/A N/A N/A DWS Provided? N/A Landing Length (in) N/A Landing Width (in) N/A N/A **DWS Contrast?** N/A N/A N/A N/A Landing Slope (%) DWS Length (in) N/A N/A Landing X Slope (%) N/A N/A DWS Full Width? N/A N/A Landing Curb? (Y/N) N/A N/A DWS Offset (in) N/A N/A N/A Shared Landing? N/A **Gutter Ponding?** N/A N/A Gutter Slope (%) N/A N/A Gutter Lip Ht (in) N/A N/A Gutter X Slope (%) N/A N/A Painted X Walk1? No N/A Painted X Walk2? N/A X Walk 1 Direction To S X Walk 2 Direction N/A N/A N/A N/A X Walk 1 Width (in) X Walk 2 Width (in) N/A X Walk 1 Slope (%) 1.2 X Walk 2 Slope (%) N/A X Walk 1 X Slope (%) 2.6 X Walk 2 X Slope (%) N/A N/A N/A N/A Ramp inside XWalk2? Ramp inside XWalk1? N/A Road Slope (%) N/A N/A Clear Space? N/A N/A Road X Slope (%) N/A Clear Space to XWalk (in) N/A N/A N/A Any Obstructions? N/A Storm Grate/Utility Hazard? N/A **Obstruction Type** Storm Grate/Utility Type N/A N/A Yes Surface Condition? (G/P) Good