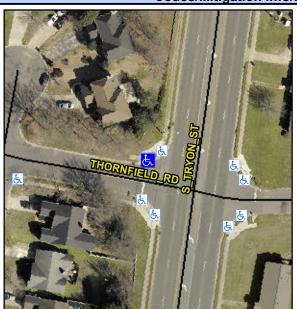

## Access Compliance Report Public Rights-of-Way (Curb Ramps)

Intersection ID: 19937Main Street: S\_TRYON\_STCross Street: THORNFIELD\_RDLocation:NWADA ID: C824D7CDB9E6Ramp Type: PerpInitial Pass/Fail: FailOverall Compliance: NoSeverity Score: 12.5