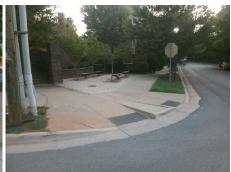

## Access Compliance Report Public Rights-of-Way (Curb Ramps)

Intersection ID: 14910 Main Street: LYNDHURST\_AV Cross Street: IVERSON\_WY Location: N

ADA ID: C82656E317D2 Ramp Type: Perp Initial Pass/Fail: Fail Overall Compliance: No Severity Score: 22.5

## Field Measurements/Component Compliance

Street 1 Name IVERSON WY
Stop Condition-Street 2 None
Street 2 Name N/A
Stop Condition-Street 1 N/A

Total Cost: \$ 1850.00

| Compliance Description D |                       | Data  |     | liance Description          | Data |
|--------------------------|-----------------------|-------|-----|-----------------------------|------|
| N/A                      | Ramp Length (in)      | 85.0  | No  | Ramp Slope (%)              | 9.6  |
| No                       | Ramp Width (in)       | 46.5  | Yes | Ramp XSlope (%)             | 2.3  |
| N/A                      | Flare Type LT         | N/A   | N/A | Flare Type RT               | N/A  |
| N/A                      | Flare Slope LT (%)    | N/A   | N/A | Flare Slope RT (%)          | N/A  |
| N/A                      | Flare Traversable LT? | N/A   | N/A | Flare Traversable RT?       | N/A  |
| N/A                      | Landing Length (in)   | N/A   | N/A | DWS Provided?               | N/A  |
| N/A                      | Landing Width (in)    | N/A   | N/A | DWS Contrast?               | N/A  |
| N/A                      | Landing Slope (%)     | N/A   | N/A | DWS Length (in)             | N/A  |
| N/A                      | Landing X Slope (%)   | N/A   | N/A | DWS Full Width?             | N/A  |
| N/A                      | Landing Curb? (Y/N)   | N/A   | N/A | DWS Offset (in)             | N/A  |
| N/A                      | Shared Landing?       | N/A   |     |                             |      |
| N/A                      | Gutter Ponding?       | N/A   | N/A | Gutter Slope (%)            | N/A  |
| N/A                      | Gutter Lip Ht (in)    | N/A   | N/A | Gutter X Slope (%)          | N/A  |
| N/A                      | Painted X Walk1?      | No    | N/A | Painted X Walk2?            | N/A  |
|                          | X Walk 1 Direction    | To SW |     | X Walk 2 Direction          | N/A  |
| N/A                      | X Walk 1 Width (in)   | N/A   | N/A | X Walk 2 Width (in)         | N/A  |
|                          | X Walk 1 Slope (%)    | 6.2   |     | X Walk 2 Slope (%)          | N/A  |
|                          | X Walk 1 X Slope (%)  | 2.7   |     | X Walk 2 X Slope (%)        | N/A  |
| N/A                      | Ramp inside XWalk1?   | N/A   | N/A | Ramp inside XWalk2?         | N/A  |
|                          | Road Slope (%)        | N/A   | N/A | Clear Space?                | N/A  |
|                          | Road X Slope (%)      | N/A   | N/A | Clear Space to XWalk (in)   | N/A  |
| N/A                      | Any Obstructions?     | N/A   | N/A | Storm Grate/Utility Hazard? | N/A  |
|                          | Obstruction Type      |       |     | Storm Grate/Utility Type    |      |
|                          |                       | N/A   |     |                             | N/A  |
|                          |                       |       | Yes | Surface Condition? (G/P)    | Good |
| 1                        |                       |       |     |                             |      |