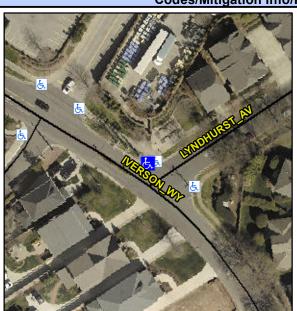

## Access Compliance Report Public Rights-of-Way (Curb Ramps)

Intersection ID: 14910 Main Street: LYNDHURST\_AV Cross Street: IVERSON\_WY Location: N

ADA ID: C82656E317D2 Ramp Type: Perp Initial Pass/Fail: Fail Overall Compliance: No Severity Score: 22.5

## Field Measurements/Component Compliance

Street 1 Name IVERSON WY
Stop Condition-Street 2 None
Street 2 Name N/A
Stop Condition-Street 1 N/A

Total Cost: \$ 1850.00

| Compliance Description D |                       | Data  |     | liance Description          | Data |
|--------------------------|-----------------------|-------|-----|-----------------------------|------|
| N/A                      | Ramp Length (in)      | 85.0  | No  | Ramp Slope (%)              | 9.6  |
| No                       | Ramp Width (in)       | 46.5  | Yes | Ramp XSlope (%)             | 2.3  |
| N/A                      | Flare Type LT         | N/A   | N/A | Flare Type RT               | N/A  |
| N/A                      | Flare Slope LT (%)    | N/A   | N/A | Flare Slope RT (%)          | N/A  |
| N/A                      | Flare Traversable LT? | N/A   | N/A | Flare Traversable RT?       | N/A  |
| N/A                      | Landing Length (in)   | N/A   | N/A | DWS Provided?               | N/A  |
| N/A                      | Landing Width (in)    | N/A   | N/A | DWS Contrast?               | N/A  |
| N/A                      | Landing Slope (%)     | N/A   | N/A | DWS Length (in)             | N/A  |
| N/A                      | Landing X Slope (%)   | N/A   | N/A | DWS Full Width?             | N/A  |
| N/A                      | Landing Curb? (Y/N)   | N/A   | N/A | DWS Offset (in)             | N/A  |
| N/A                      | Shared Landing?       | N/A   |     |                             |      |
| N/A                      | Gutter Ponding?       | N/A   | N/A | Gutter Slope (%)            | N/A  |
| N/A                      | Gutter Lip Ht (in)    | N/A   | N/A | Gutter X Slope (%)          | N/A  |
| N/A                      | Painted X Walk1?      | No    | N/A | Painted X Walk2?            | N/A  |
|                          | X Walk 1 Direction    | To SW |     | X Walk 2 Direction          | N/A  |
| N/A                      | X Walk 1 Width (in)   | N/A   | N/A | X Walk 2 Width (in)         | N/A  |
|                          | X Walk 1 Slope (%)    | 6.2   |     | X Walk 2 Slope (%)          | N/A  |
|                          | X Walk 1 X Slope (%)  | 2.7   |     | X Walk 2 X Slope (%)        | N/A  |
| N/A                      | Ramp inside XWalk1?   | N/A   | N/A | Ramp inside XWalk2?         | N/A  |
|                          | Road Slope (%)        | N/A   | N/A | Clear Space?                | N/A  |
|                          | Road X Slope (%)      | N/A   | N/A | Clear Space to XWalk (in)   | N/A  |
| N/A                      | Any Obstructions?     | N/A   | N/A | Storm Grate/Utility Hazard? | N/A  |
|                          | Obstruction Type      |       |     | Storm Grate/Utility Type    |      |
|                          |                       | N/A   |     |                             | N/A  |
|                          |                       |       | Yes | Surface Condition? (G/P)    | Good |
| 1                        |                       |       |     |                             |      |