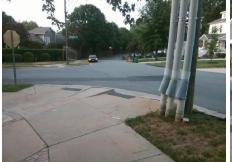

## Access Compliance Report Public Rights-of-Way (Curb Ramps)

Intersection ID: 14910 Main Street: LYNDHURST\_AV Cross Street: IVERSON\_WY Location: N

ADA ID: C82656E317D2 Ramp Type: Perp Initial Pass/Fail: Fail Overall Compliance: No Severity Score: 22.5

## Field Measurements/Component Compliance

Street 1 Name IVERSON WY
Stop Condition-Street 2 None
Street 2 Name N/A
Stop Condition-Street 1 N/A

Total Cost: \$ 1850.00

| Compliance Description D |                       | Data  |     | liance Description          | Data |
|--------------------------|-----------------------|-------|-----|-----------------------------|------|
| N/A                      | Ramp Length (in)      | 85.0  | No  | Ramp Slope (%)              | 9.6  |
| No                       | Ramp Width (in)       | 46.5  | Yes | Ramp XSlope (%)             | 2.3  |
| N/A                      | Flare Type LT         | N/A   | N/A | Flare Type RT               | N/A  |
| N/A                      | Flare Slope LT (%)    | N/A   | N/A | Flare Slope RT (%)          | N/A  |
| N/A                      | Flare Traversable LT? | N/A   | N/A | Flare Traversable RT?       | N/A  |
| N/A                      | Landing Length (in)   | N/A   | N/A | DWS Provided?               | N/A  |
| N/A                      | Landing Width (in)    | N/A   | N/A | DWS Contrast?               | N/A  |
| N/A                      | Landing Slope (%)     | N/A   | N/A | DWS Length (in)             | N/A  |
| N/A                      | Landing X Slope (%)   | N/A   | N/A | DWS Full Width?             | N/A  |
| N/A                      | Landing Curb? (Y/N)   | N/A   | N/A | DWS Offset (in)             | N/A  |
| N/A                      | Shared Landing?       | N/A   |     |                             |      |
| N/A                      | Gutter Ponding?       | N/A   | N/A | Gutter Slope (%)            | N/A  |
| N/A                      | Gutter Lip Ht (in)    | N/A   | N/A | Gutter X Slope (%)          | N/A  |
| N/A                      | Painted X Walk1?      | No    | N/A | Painted X Walk2?            | N/A  |
|                          | X Walk 1 Direction    | To SW |     | X Walk 2 Direction          | N/A  |
| N/A                      | X Walk 1 Width (in)   | N/A   | N/A | X Walk 2 Width (in)         | N/A  |
|                          | X Walk 1 Slope (%)    | 6.2   |     | X Walk 2 Slope (%)          | N/A  |
|                          | X Walk 1 X Slope (%)  | 2.7   |     | X Walk 2 X Slope (%)        | N/A  |
| N/A                      | Ramp inside XWalk1?   | N/A   | N/A | Ramp inside XWalk2?         | N/A  |
|                          | Road Slope (%)        | N/A   | N/A | Clear Space?                | N/A  |
|                          | Road X Slope (%)      | N/A   | N/A | Clear Space to XWalk (in)   | N/A  |
| N/A                      | Any Obstructions?     | N/A   | N/A | Storm Grate/Utility Hazard? | N/A  |
|                          | Obstruction Type      |       |     | Storm Grate/Utility Type    |      |
|                          |                       | N/A   |     |                             | N/A  |
|                          |                       |       | Yes | Surface Condition? (G/P)    | Good |
| 1                        |                       |       |     |                             |      |