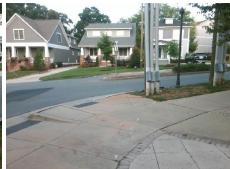

## Access Compliance Report Public Rights-of-Way (Curb Ramps)

Intersection ID: 14910 Main Street: LYNDHURST\_AV Cross Street: IVERSON\_WY Location: N

ADA ID: C82656E317D2 Ramp Type: Perp Initial Pass/Fail: Fail Overall Compliance: No Severity Score: 22.5

## Field Measurements/Component Compliance

Street 1 Name IVERSON WY
Stop Condition-Street 2 None
Street 2 Name N/A
Stop Condition-Street 1 N/A

Total Cost: \$ 1850.00

| Compliance Description D |                       | Data  |     | liance Description          | Data |
|--------------------------|-----------------------|-------|-----|-----------------------------|------|
| N/A                      | Ramp Length (in)      | 85.0  | No  | Ramp Slope (%)              | 9.6  |
| No                       | Ramp Width (in)       | 46.5  | Yes | Ramp XSlope (%)             | 2.3  |
| N/A                      | Flare Type LT         | N/A   | N/A | Flare Type RT               | N/A  |
| N/A                      | Flare Slope LT (%)    | N/A   | N/A | Flare Slope RT (%)          | N/A  |
| N/A                      | Flare Traversable LT? | N/A   | N/A | Flare Traversable RT?       | N/A  |
| N/A                      | Landing Length (in)   | N/A   | N/A | DWS Provided?               | N/A  |
| N/A                      | Landing Width (in)    | N/A   | N/A | DWS Contrast?               | N/A  |
| N/A                      | Landing Slope (%)     | N/A   | N/A | DWS Length (in)             | N/A  |
| N/A                      | Landing X Slope (%)   | N/A   | N/A | DWS Full Width?             | N/A  |
| N/A                      | Landing Curb? (Y/N)   | N/A   | N/A | DWS Offset (in)             | N/A  |
| N/A                      | Shared Landing?       | N/A   |     |                             |      |
| N/A                      | Gutter Ponding?       | N/A   | N/A | Gutter Slope (%)            | N/A  |
| N/A                      | Gutter Lip Ht (in)    | N/A   | N/A | Gutter X Slope (%)          | N/A  |
| N/A                      | Painted X Walk1?      | No    | N/A | Painted X Walk2?            | N/A  |
|                          | X Walk 1 Direction    | To SW |     | X Walk 2 Direction          | N/A  |
| N/A                      | X Walk 1 Width (in)   | N/A   | N/A | X Walk 2 Width (in)         | N/A  |
|                          | X Walk 1 Slope (%)    | 6.2   |     | X Walk 2 Slope (%)          | N/A  |
|                          | X Walk 1 X Slope (%)  | 2.7   |     | X Walk 2 X Slope (%)        | N/A  |
| N/A                      | Ramp inside XWalk1?   | N/A   | N/A | Ramp inside XWalk2?         | N/A  |
|                          | Road Slope (%)        | N/A   | N/A | Clear Space?                | N/A  |
|                          | Road X Slope (%)      | N/A   | N/A | Clear Space to XWalk (in)   | N/A  |
| N/A                      | Any Obstructions?     | N/A   | N/A | Storm Grate/Utility Hazard? | N/A  |
|                          | Obstruction Type      |       |     | Storm Grate/Utility Type    |      |
|                          |                       | N/A   |     |                             | N/A  |
|                          |                       |       | Yes | Surface Condition? (G/P)    | Good |
| 1                        |                       |       |     |                             |      |