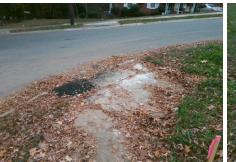

## **Access Compliance Report Public Rights-of-Way** (Curb Ramps)

Intersection ID: 9505 Main Street: BUNGALOW\_RD **Cross Street: CORONET\_WY** Location: Ε **ADA ID: C827F72A8A9B** Ramp Type: Perp Initial Pass/Fail: Fail **Overall Compliance: No Severity Score:** 22.5

Total Cost:

1850.00

| Field Measurements/Component Compliance |       |                                                 |      |                    |                             |     |  |  |
|-----------------------------------------|-------|-------------------------------------------------|------|--------------------|-----------------------------|-----|--|--|
|                                         | Compl | pliance Description Data Compliance Description |      | liance Description | Data                        |     |  |  |
|                                         | N/A   | Ramp Length (in)                                | 86.0 | No                 | Ramp Slope (%)              | 9.6 |  |  |
|                                         | No    | Ramp Width (in)                                 | 37.0 | Yes                | Ramp XSlope (%)             | 3.6 |  |  |
|                                         | N/A   | Flare Type LT                                   | N/A  | N/A                | Flare Type RT               | N/A |  |  |
|                                         | N/A   | Flare Slope LT (%)                              | N/A  | N/A                | Flare Slope RT (%)          | N/A |  |  |
|                                         | N/A   | Flare Traversable LT?                           | N/A  | N/A                | Flare Traversable RT?       | N/A |  |  |
|                                         | N/A   | Landing Length (in)                             | N/A  | N/A                | DWS Provided?               | N/A |  |  |
|                                         | N/A   | Landing Width (in)                              | N/A  | N/A                | DWS Contrast?               | N/A |  |  |
|                                         | N/A   | Landing Slope (%)                               | N/A  | N/A                | DWS Length (in)             | N/A |  |  |
|                                         | N/A   | Landing X Slope (%)                             | N/A  | N/A                | DWS Full Width?             | N/A |  |  |
|                                         | N/A   | Landing Curb? (Y/N)                             | N/A  | N/A                | DWS Offset (in)             | N/A |  |  |
|                                         | N/A   | Shared Landing?                                 | N/A  |                    |                             |     |  |  |
|                                         | N/A   | Gutter Ponding?                                 | N/A  | N/A                | Gutter Slope (%)            | N/A |  |  |
|                                         | N/A   | Gutter Lip Ht (in)                              | N/A  | N/A                | Gutter X Slope (%)          | N/A |  |  |
|                                         | N/A   | Painted X Walk1?                                | No   | N/A                | Painted X Walk2?            | N/A |  |  |
|                                         |       | X Walk 1 Direction                              | To W |                    | X Walk 2 Direction          | N/A |  |  |
|                                         | N/A   | X Walk 1 Width (in)                             | N/A  | N/A                | X Walk 2 Width (in)         | N/A |  |  |
|                                         |       | X Walk 1 Slope (%)                              | 4.6  |                    | X Walk 2 Slope (%)          | N/A |  |  |
|                                         |       | X Walk 1 X Slope (%)                            | 7.2  |                    | X Walk 2 X Slope (%)        | N/A |  |  |
|                                         | N/A   | Ramp inside XWalk1?                             | N/A  | N/A                | Ramp inside XWalk2?         | N/A |  |  |
|                                         |       | Road Slope (%)                                  | N/A  | N/A                | Clear Space?                | N/A |  |  |
|                                         |       | Road X Slope (%)                                | N/A  | N/A                | Clear Space to XWalk (in)   | N/A |  |  |
|                                         | N/A   | Any Obstructions?                               | N/A  | N/A                | Storm Grate/Utility Hazard? | N/A |  |  |
|                                         |       | Obstruction Type                                |      |                    | Storm Grate/Utility Type    |     |  |  |
|                                         |       |                                                 | N/A  |                    |                             | N/A |  |  |
|                                         |       |                                                 |      |                    |                             |     |  |  |

Yes

Surface Condition? (G/P)

Good