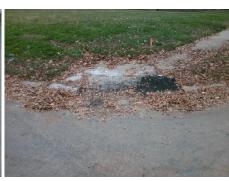

## **Access Compliance Report Public Rights-of-Way** (Curb Ramps)

Intersection ID: 9505 Main Street: BUNGALOW\_RD **Cross Street: CORONET\_WY** Location: Ε **ADA ID: C827F72A8A9B** Ramp Type: Perp Initial Pass/Fail: Fail **Overall Compliance: No Severity Score:** 22.5

Total Cost:

1850.00

| Field Measurements/Component Compliance |       |                                                 |      |                    |                             |     |  |  |
|-----------------------------------------|-------|-------------------------------------------------|------|--------------------|-----------------------------|-----|--|--|
|                                         | Compl | pliance Description Data Compliance Description |      | liance Description | Data                        |     |  |  |
|                                         | N/A   | Ramp Length (in)                                | 86.0 | No                 | Ramp Slope (%)              | 9.6 |  |  |
|                                         | No    | Ramp Width (in)                                 | 37.0 | Yes                | Ramp XSlope (%)             | 3.6 |  |  |
|                                         | N/A   | Flare Type LT                                   | N/A  | N/A                | Flare Type RT               | N/A |  |  |
|                                         | N/A   | Flare Slope LT (%)                              | N/A  | N/A                | Flare Slope RT (%)          | N/A |  |  |
|                                         | N/A   | Flare Traversable LT?                           | N/A  | N/A                | Flare Traversable RT?       | N/A |  |  |
|                                         | N/A   | Landing Length (in)                             | N/A  | N/A                | DWS Provided?               | N/A |  |  |
|                                         | N/A   | Landing Width (in)                              | N/A  | N/A                | DWS Contrast?               | N/A |  |  |
|                                         | N/A   | Landing Slope (%)                               | N/A  | N/A                | DWS Length (in)             | N/A |  |  |
|                                         | N/A   | Landing X Slope (%)                             | N/A  | N/A                | DWS Full Width?             | N/A |  |  |
|                                         | N/A   | Landing Curb? (Y/N)                             | N/A  | N/A                | DWS Offset (in)             | N/A |  |  |
|                                         | N/A   | Shared Landing?                                 | N/A  |                    |                             |     |  |  |
|                                         | N/A   | Gutter Ponding?                                 | N/A  | N/A                | Gutter Slope (%)            | N/A |  |  |
|                                         | N/A   | Gutter Lip Ht (in)                              | N/A  | N/A                | Gutter X Slope (%)          | N/A |  |  |
|                                         | N/A   | Painted X Walk1?                                | No   | N/A                | Painted X Walk2?            | N/A |  |  |
|                                         |       | X Walk 1 Direction                              | To W |                    | X Walk 2 Direction          | N/A |  |  |
|                                         | N/A   | X Walk 1 Width (in)                             | N/A  | N/A                | X Walk 2 Width (in)         | N/A |  |  |
|                                         |       | X Walk 1 Slope (%)                              | 4.6  |                    | X Walk 2 Slope (%)          | N/A |  |  |
|                                         |       | X Walk 1 X Slope (%)                            | 7.2  |                    | X Walk 2 X Slope (%)        | N/A |  |  |
|                                         | N/A   | Ramp inside XWalk1?                             | N/A  | N/A                | Ramp inside XWalk2?         | N/A |  |  |
|                                         |       | Road Slope (%)                                  | N/A  | N/A                | Clear Space?                | N/A |  |  |
|                                         |       | Road X Slope (%)                                | N/A  | N/A                | Clear Space to XWalk (in)   | N/A |  |  |
|                                         | N/A   | Any Obstructions?                               | N/A  | N/A                | Storm Grate/Utility Hazard? | N/A |  |  |
|                                         |       | Obstruction Type                                |      |                    | Storm Grate/Utility Type    |     |  |  |
|                                         |       |                                                 | N/A  |                    |                             | N/A |  |  |
|                                         |       |                                                 |      |                    |                             |     |  |  |

Yes

Surface Condition? (G/P)

Good