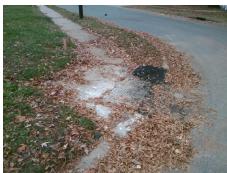

## **Access Compliance Report Public Rights-of-Way** (Curb Ramps)

Intersection ID: 9505 Main Street: BUNGALOW\_RD **Cross Street: CORONET\_WY** Location: Ε **ADA ID: C827F72A8A9B** Ramp Type: Perp Initial Pass/Fail: Fail **Overall Compliance: No Severity Score:** 22.5

Total Cost:

1850.00

| Field Measurements/Component Compliance |       |                                                 |      |                    |                             |     |  |  |
|-----------------------------------------|-------|-------------------------------------------------|------|--------------------|-----------------------------|-----|--|--|
|                                         | Compl | pliance Description Data Compliance Description |      | liance Description | Data                        |     |  |  |
|                                         | N/A   | Ramp Length (in)                                | 86.0 | No                 | Ramp Slope (%)              | 9.6 |  |  |
|                                         | No    | Ramp Width (in)                                 | 37.0 | Yes                | Ramp XSlope (%)             | 3.6 |  |  |
|                                         | N/A   | Flare Type LT                                   | N/A  | N/A                | Flare Type RT               | N/A |  |  |
|                                         | N/A   | Flare Slope LT (%)                              | N/A  | N/A                | Flare Slope RT (%)          | N/A |  |  |
|                                         | N/A   | Flare Traversable LT?                           | N/A  | N/A                | Flare Traversable RT?       | N/A |  |  |
|                                         | N/A   | Landing Length (in)                             | N/A  | N/A                | DWS Provided?               | N/A |  |  |
|                                         | N/A   | Landing Width (in)                              | N/A  | N/A                | DWS Contrast?               | N/A |  |  |
|                                         | N/A   | Landing Slope (%)                               | N/A  | N/A                | DWS Length (in)             | N/A |  |  |
|                                         | N/A   | Landing X Slope (%)                             | N/A  | N/A                | DWS Full Width?             | N/A |  |  |
|                                         | N/A   | Landing Curb? (Y/N)                             | N/A  | N/A                | DWS Offset (in)             | N/A |  |  |
|                                         | N/A   | Shared Landing?                                 | N/A  |                    |                             |     |  |  |
|                                         | N/A   | Gutter Ponding?                                 | N/A  | N/A                | Gutter Slope (%)            | N/A |  |  |
|                                         | N/A   | Gutter Lip Ht (in)                              | N/A  | N/A                | Gutter X Slope (%)          | N/A |  |  |
|                                         | N/A   | Painted X Walk1?                                | No   | N/A                | Painted X Walk2?            | N/A |  |  |
|                                         |       | X Walk 1 Direction                              | To W |                    | X Walk 2 Direction          | N/A |  |  |
|                                         | N/A   | X Walk 1 Width (in)                             | N/A  | N/A                | X Walk 2 Width (in)         | N/A |  |  |
|                                         |       | X Walk 1 Slope (%)                              | 4.6  |                    | X Walk 2 Slope (%)          | N/A |  |  |
|                                         |       | X Walk 1 X Slope (%)                            | 7.2  |                    | X Walk 2 X Slope (%)        | N/A |  |  |
|                                         | N/A   | Ramp inside XWalk1?                             | N/A  | N/A                | Ramp inside XWalk2?         | N/A |  |  |
|                                         |       | Road Slope (%)                                  | N/A  | N/A                | Clear Space?                | N/A |  |  |
|                                         |       | Road X Slope (%)                                | N/A  | N/A                | Clear Space to XWalk (in)   | N/A |  |  |
|                                         | N/A   | Any Obstructions?                               | N/A  | N/A                | Storm Grate/Utility Hazard? | N/A |  |  |
|                                         |       | Obstruction Type                                |      |                    | Storm Grate/Utility Type    |     |  |  |
|                                         |       |                                                 | N/A  |                    |                             | N/A |  |  |
|                                         |       |                                                 |      |                    |                             |     |  |  |

Yes

Surface Condition? (G/P)

Good