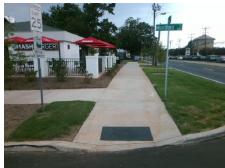

## **Access Compliance Report Public Rights-of-Way** (Curb Ramps)

7.6

Intersection ID: 18385 Main Street: MONTFORD DR Cross Street: PARK\_RD Location: NW ADA ID: C82D760D67F5 Ramp Type: Directional1 Initial Pass/Fail: Fail **Overall Compliance: No Severity Score:** 25

Codes/Mitigation Info/P

N/A N/A

Curb Slope (%)

MONTFORD DR Street 1 Name Stop Condition-Street 1 StopSign Street 2 Name N/A Stop Condition-Street 2 N/A

| /Possible Solution  |            |         | Field Measurements/Component Compliance |                       |       |      |                             |      |
|---------------------|------------|---------|-----------------------------------------|-----------------------|-------|------|-----------------------------|------|
| Possible Solutions: |            |         | Comp                                    | liance Description    | Data  | Comp | liance Description          | Data |
| Remove & Replace E  | Entire Ram | p.      | N/A                                     | Ramp Length (in)      | 102.0 | N/A  | Grade Break?                | N/A  |
|                     |            | •       | Yes                                     | Ramp Width (in)       | 48.0  | N/A  | Grade Break Slope (%)       | 0.0  |
|                     |            |         | No                                      | Ramp Slope (%)        | 12.9  | N/A  | Grade Break XSlope (%)      | 0.0  |
| 4                   |            |         | Yes                                     | Ramp XSlope (%)       | 1.8   |      |                             |      |
|                     |            |         | N/A                                     | Flare Type LT         | N/A   | N/A  | Flare Type RT               | N/A  |
|                     |            |         | N/A                                     | Flare Slope LT (%)    | N/A   | N/A  | Flare Slope RT (%)          | 0.0  |
| Surveyor Notes:     |            |         | N/A                                     | Flare Traversable LT? | N/A   | N/A  | Flare Traversable RT?       | N/A  |
| N/A                 |            |         | N/A                                     | Landing Length (in)   | 0.0   | N/A  | DWS Provided?               | N/A  |
|                     |            |         | N/A                                     | Landing Width (in)    | 0.0   | N/A  | DWS Contrast?               | N/A  |
|                     |            |         | N/A                                     | Landing Slope (%)     | 0.0   | N/A  | DWS Length (in)             | N/A  |
|                     |            |         | N/A                                     | Landing X Slope (%)   | 0.0   | N/A  | DWS Full Width?             | N/A  |
| PROW/ADA:           |            |         | N/A                                     | Landing Curb? (Y/N)   | N/A   | N/A  | DWS Offset LT (in)          | N/A  |
| R304.2.2            |            |         | N/A                                     | Shared Landing?       | N/A   | N/A  | DWS Offset RT (in)          | N/A  |
|                     |            |         | N/A                                     | Gutter Ponding?       | 0.0   | N/A  | Gutter Slope (%)            | N/A  |
|                     |            |         | N/A                                     | Gutter Lip Ht (in)    | 0.0   | N/A  | Gutter X Slope (%)          | N/A  |
|                     |            |         | N/A                                     | Painted X Walk1?      | No    |      | Road Slope (%)              | 4.4  |
|                     |            |         |                                         | X Walk 1 Direction    | To SE |      | Road X Slope (%)            | 2.0  |
|                     |            |         |                                         | X Walk 1 Width (in)   | N/A   |      | Clear Space?                | N/A  |
|                     |            |         |                                         | X Walk 1 Slope (%)    | 4.4   | N/A  | Clear Space to XWalk (in)   | N/A  |
|                     |            |         |                                         | X Walk 1 X Slope (%)  | 2.0   | N/A  | Storm Grate/Utility Hazard? | N/A  |
|                     |            |         | N/A                                     | Ramp inside XWalk1?   | N/A   |      | Storm Grate/Utility Type    |      |
|                     |            |         | N/A                                     | Any Obstructions?     | N/A   |      |                             | N/A  |
| Total Cost:         | \$         | 1600.00 |                                         | Obstruction Type      |       | Yes  | Surface Condition? (G/P)    | Good |