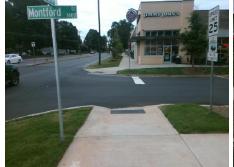

## **Access Compliance Report Public Rights-of-Way** (Curb Ramps)

7.6

Intersection ID: 18385 Main Street: MONTFORD DR Cross Street: PARK\_RD Location: NW ADA ID: C82D760D67F5 Ramp Type: Directional1 Initial Pass/Fail: Fail **Overall Compliance: No Severity Score:** 25

Codes/Mitigation Info/P

N/A N/A

Curb Slope (%)

MONTFORD DR Street 1 Name Stop Condition-Street 1 StopSign Street 2 Name N/A Stop Condition-Street 2 N/A

| /Possible Solution  |            |         | Field Measurements/Component Compliance |                       |       |      |                             |      |
|---------------------|------------|---------|-----------------------------------------|-----------------------|-------|------|-----------------------------|------|
| Possible Solutions: |            |         | Comp                                    | liance Description    | Data  | Comp | liance Description          | Data |
| Remove & Replace E  | Entire Ram | p.      | N/A                                     | Ramp Length (in)      | 102.0 | N/A  | Grade Break?                | N/A  |
|                     |            | •       | Yes                                     | Ramp Width (in)       | 48.0  | N/A  | Grade Break Slope (%)       | 0.0  |
|                     |            |         | No                                      | Ramp Slope (%)        | 12.9  | N/A  | Grade Break XSlope (%)      | 0.0  |
| 4                   |            |         | Yes                                     | Ramp XSlope (%)       | 1.8   |      |                             |      |
|                     |            |         | N/A                                     | Flare Type LT         | N/A   | N/A  | Flare Type RT               | N/A  |
|                     |            |         | N/A                                     | Flare Slope LT (%)    | N/A   | N/A  | Flare Slope RT (%)          | 0.0  |
| Surveyor Notes:     |            |         | N/A                                     | Flare Traversable LT? | N/A   | N/A  | Flare Traversable RT?       | N/A  |
| N/A                 |            |         | N/A                                     | Landing Length (in)   | 0.0   | N/A  | DWS Provided?               | N/A  |
|                     |            |         | N/A                                     | Landing Width (in)    | 0.0   | N/A  | DWS Contrast?               | N/A  |
|                     |            |         | N/A                                     | Landing Slope (%)     | 0.0   | N/A  | DWS Length (in)             | N/A  |
|                     |            |         | N/A                                     | Landing X Slope (%)   | 0.0   | N/A  | DWS Full Width?             | N/A  |
| PROW/ADA:           |            |         | N/A                                     | Landing Curb? (Y/N)   | N/A   | N/A  | DWS Offset LT (in)          | N/A  |
| R304.2.2            |            |         | N/A                                     | Shared Landing?       | N/A   | N/A  | DWS Offset RT (in)          | N/A  |
|                     |            |         | N/A                                     | Gutter Ponding?       | 0.0   | N/A  | Gutter Slope (%)            | N/A  |
|                     |            |         | N/A                                     | Gutter Lip Ht (in)    | 0.0   | N/A  | Gutter X Slope (%)          | N/A  |
|                     |            |         | N/A                                     | Painted X Walk1?      | No    |      | Road Slope (%)              | 4.4  |
|                     |            |         |                                         | X Walk 1 Direction    | To SE |      | Road X Slope (%)            | 2.0  |
|                     |            |         |                                         | X Walk 1 Width (in)   | N/A   |      | Clear Space?                | N/A  |
|                     |            |         |                                         | X Walk 1 Slope (%)    | 4.4   | N/A  | Clear Space to XWalk (in)   | N/A  |
|                     |            |         |                                         | X Walk 1 X Slope (%)  | 2.0   | N/A  | Storm Grate/Utility Hazard? | N/A  |
|                     |            |         | N/A                                     | Ramp inside XWalk1?   | N/A   |      | Storm Grate/Utility Type    |      |
|                     |            |         | N/A                                     | Any Obstructions?     | N/A   |      |                             | N/A  |
| Total Cost:         | \$         | 1600.00 |                                         | Obstruction Type      |       | Yes  | Surface Condition? (G/P)    | Good |