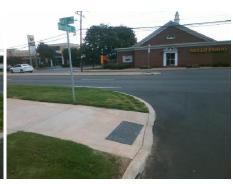

## **Access Compliance Report Public Rights-of-Way** (Curb Ramps)

7.6

Intersection ID: 18385 Main Street: MONTFORD DR Cross Street: PARK\_RD Location: NW ADA ID: C82D760D67F5 Ramp Type: Directional1 Initial Pass/Fail: Fail **Overall Compliance: No Severity Score:** 25

Codes/Mitigation Info/P

N/A N/A

Curb Slope (%)

MONTFORD DR Street 1 Name Stop Condition-Street 1 StopSign Street 2 Name N/A Stop Condition-Street 2 N/A

| /Possible Solution  |            |         | Field Measurements/Component Compliance |                       |       |      |                             |      |
|---------------------|------------|---------|-----------------------------------------|-----------------------|-------|------|-----------------------------|------|
| Possible Solutions: |            |         | Comp                                    | liance Description    | Data  | Comp | liance Description          | Data |
| Remove & Replace E  | Entire Ram | p.      | N/A                                     | Ramp Length (in)      | 102.0 | N/A  | Grade Break?                | N/A  |
|                     |            | •       | Yes                                     | Ramp Width (in)       | 48.0  | N/A  | Grade Break Slope (%)       | 0.0  |
|                     |            |         | No                                      | Ramp Slope (%)        | 12.9  | N/A  | Grade Break XSlope (%)      | 0.0  |
| 4                   |            |         | Yes                                     | Ramp XSlope (%)       | 1.8   |      |                             |      |
|                     |            |         | N/A                                     | Flare Type LT         | N/A   | N/A  | Flare Type RT               | N/A  |
|                     |            |         | N/A                                     | Flare Slope LT (%)    | N/A   | N/A  | Flare Slope RT (%)          | 0.0  |
| Surveyor Notes:     |            |         | N/A                                     | Flare Traversable LT? | N/A   | N/A  | Flare Traversable RT?       | N/A  |
| N/A                 |            |         | N/A                                     | Landing Length (in)   | 0.0   | N/A  | DWS Provided?               | N/A  |
|                     |            |         | N/A                                     | Landing Width (in)    | 0.0   | N/A  | DWS Contrast?               | N/A  |
|                     |            |         | N/A                                     | Landing Slope (%)     | 0.0   | N/A  | DWS Length (in)             | N/A  |
|                     |            |         | N/A                                     | Landing X Slope (%)   | 0.0   | N/A  | DWS Full Width?             | N/A  |
| PROW/ADA:           |            |         | N/A                                     | Landing Curb? (Y/N)   | N/A   | N/A  | DWS Offset LT (in)          | N/A  |
| R304.2.2            |            |         | N/A                                     | Shared Landing?       | N/A   | N/A  | DWS Offset RT (in)          | N/A  |
|                     |            |         | N/A                                     | Gutter Ponding?       | 0.0   | N/A  | Gutter Slope (%)            | N/A  |
|                     |            |         | N/A                                     | Gutter Lip Ht (in)    | 0.0   | N/A  | Gutter X Slope (%)          | N/A  |
|                     |            |         | N/A                                     | Painted X Walk1?      | No    |      | Road Slope (%)              | 4.4  |
|                     |            |         |                                         | X Walk 1 Direction    | To SE |      | Road X Slope (%)            | 2.0  |
|                     |            |         |                                         | X Walk 1 Width (in)   | N/A   |      | Clear Space?                | N/A  |
|                     |            |         |                                         | X Walk 1 Slope (%)    | 4.4   | N/A  | Clear Space to XWalk (in)   | N/A  |
|                     |            |         |                                         | X Walk 1 X Slope (%)  | 2.0   | N/A  | Storm Grate/Utility Hazard? | N/A  |
|                     |            |         | N/A                                     | Ramp inside XWalk1?   | N/A   |      | Storm Grate/Utility Type    |      |
|                     |            |         | N/A                                     | Any Obstructions?     | N/A   |      |                             | N/A  |
| Total Cost:         | \$         | 1600.00 |                                         | Obstruction Type      |       | Yes  | Surface Condition? (G/P)    | Good |