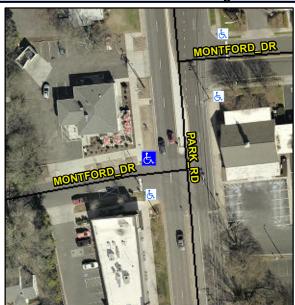

## **Access Compliance Report Public Rights-of-Way** (Curb Ramps)

7.6

Intersection ID: 18385 Main Street: MONTFORD DR Cross Street: PARK\_RD Location: NW ADA ID: C82D760D67F5 Ramp Type: Directional1 Initial Pass/Fail: Fail **Overall Compliance: No Severity Score:** 25

Codes/Mitigation Info/P

N/A N/A

Curb Slope (%)

MONTFORD DR Street 1 Name Stop Condition-Street 1 StopSign Street 2 Name N/A Stop Condition-Street 2 N/A

| /Possible Solution  |            |         | Field Measurements/Component Compliance |                       |       |      |                             |      |
|---------------------|------------|---------|-----------------------------------------|-----------------------|-------|------|-----------------------------|------|
| Possible Solutions: |            |         | Comp                                    | liance Description    | Data  | Comp | liance Description          | Data |
| Remove & Replace E  | Entire Ram | p.      | N/A                                     | Ramp Length (in)      | 102.0 | N/A  | Grade Break?                | N/A  |
|                     |            | •       | Yes                                     | Ramp Width (in)       | 48.0  | N/A  | Grade Break Slope (%)       | 0.0  |
|                     |            |         | No                                      | Ramp Slope (%)        | 12.9  | N/A  | Grade Break XSlope (%)      | 0.0  |
| 4                   |            |         | Yes                                     | Ramp XSlope (%)       | 1.8   |      |                             |      |
|                     |            |         | N/A                                     | Flare Type LT         | N/A   | N/A  | Flare Type RT               | N/A  |
|                     |            |         | N/A                                     | Flare Slope LT (%)    | N/A   | N/A  | Flare Slope RT (%)          | 0.0  |
| Surveyor Notes:     |            |         | N/A                                     | Flare Traversable LT? | N/A   | N/A  | Flare Traversable RT?       | N/A  |
| N/A                 |            |         | N/A                                     | Landing Length (in)   | 0.0   | N/A  | DWS Provided?               | N/A  |
|                     |            |         | N/A                                     | Landing Width (in)    | 0.0   | N/A  | DWS Contrast?               | N/A  |
|                     |            |         | N/A                                     | Landing Slope (%)     | 0.0   | N/A  | DWS Length (in)             | N/A  |
|                     |            |         | N/A                                     | Landing X Slope (%)   | 0.0   | N/A  | DWS Full Width?             | N/A  |
| PROW/ADA:           |            |         | N/A                                     | Landing Curb? (Y/N)   | N/A   | N/A  | DWS Offset LT (in)          | N/A  |
| R304.2.2            |            |         | N/A                                     | Shared Landing?       | N/A   | N/A  | DWS Offset RT (in)          | N/A  |
|                     |            |         | N/A                                     | Gutter Ponding?       | 0.0   | N/A  | Gutter Slope (%)            | N/A  |
|                     |            |         | N/A                                     | Gutter Lip Ht (in)    | 0.0   | N/A  | Gutter X Slope (%)          | N/A  |
|                     |            |         | N/A                                     | Painted X Walk1?      | No    |      | Road Slope (%)              | 4.4  |
|                     |            |         |                                         | X Walk 1 Direction    | To SE |      | Road X Slope (%)            | 2.0  |
|                     |            |         |                                         | X Walk 1 Width (in)   | N/A   |      | Clear Space?                | N/A  |
|                     |            |         |                                         | X Walk 1 Slope (%)    | 4.4   | N/A  | Clear Space to XWalk (in)   | N/A  |
|                     |            |         |                                         | X Walk 1 X Slope (%)  | 2.0   | N/A  | Storm Grate/Utility Hazard? | N/A  |
|                     |            |         | N/A                                     | Ramp inside XWalk1?   | N/A   |      | Storm Grate/Utility Type    |      |
|                     |            |         | N/A                                     | Any Obstructions?     | N/A   |      |                             | N/A  |
| Total Cost:         | \$         | 1600.00 |                                         | Obstruction Type      |       | Yes  | Surface Condition? (G/P)    | Good |