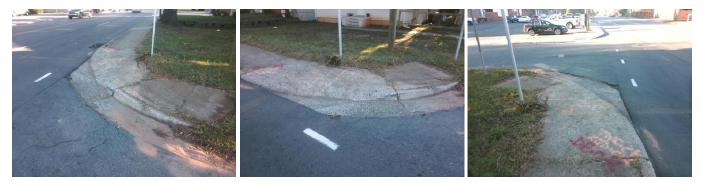

## Access Compliance Report Public Rights-of-Way (Curb Ramps)

| Intersection ID: 8994                   | Main Street: COLOBADO AV |                              |                                           | Cross Street: N_GRAHAM_ST |                       |        |                        | Location: E                 |      |
|-----------------------------------------|--------------------------|------------------------------|-------------------------------------------|---------------------------|-----------------------|--------|------------------------|-----------------------------|------|
|                                         | Main Street: COLORADO_AV |                              |                                           |                           |                       |        |                        |                             |      |
| ADA ID: C8325F03A017                    | 7 Ramp Type: Perp        |                              | Initial Pass/Fail: Fail Overall Complianc |                           |                       | ice: N | o Severity Score:      | 13.75                       |      |
| Codes/Mitigation Info/Possible Solution |                          |                              | Field Measurements/Component Compliance   |                           |                       |        |                        |                             |      |
|                                         | IRS                      | Possible Solutions:          | Compliance Description Dat                |                           |                       | Data   | Compliance Description |                             | Data |
|                                         |                          | Remove & Replace Entire Ramp | . N.                                      | / <b>A</b>                | Ramp Length (in)      | 66.5   | No                     | Ramp Slope (%)              | 11.2 |
| - All Stor                              | 200                      |                              |                                           | es                        | Ramp Width (in)       | 56.0   | No                     | Ramp XSlope (%)             | 4.6  |
|                                         | A COLOR                  |                              | N                                         | / <b>A</b>                | Flare Type LT         | N/A    | N/A                    | Flare Type RT               | N/A  |
|                                         |                          |                              | N                                         | / <b>A</b>                | Flare Slope LT (%)    | N/A    | N/A                    | Flare Slope RT (%)          | N/A  |
|                                         |                          |                              | N                                         | / <b>A</b>                | Flare Traversable LT? | N/A    | N/A                    | Flare Traversable RT?       | N/A  |
|                                         |                          |                              | N                                         | / <b>A</b>                | Landing Length (in)   | N/A    | N/A                    | DWS Provided?               | N/A  |
|                                         |                          | Surveyor Notes:              | N                                         | / <b>A</b>                | Landing Width (in)    | N/A    | N/A                    | DWS Contrast?               | N/A  |
|                                         |                          | N/A                          | N                                         | / <b>A</b>                | Landing Slope (%)     | N/A    | N/A                    | DWS Length (in)             | N/A  |
| 8                                       |                          |                              | N                                         | / <b>A</b>                | Landing X Slope (%)   | N/A    | N/A                    | DWS Full Width?             | N/A  |
| 8 (B                                    | ULORADO                  |                              | N                                         | / <b>A</b>                | Landing Curb? (Y/N)   | N/A    | N/A                    | DWS Offset (in)             | N/A  |
|                                         |                          |                              | N                                         | / <b>A</b>                | Shared Landing?       | N/A    |                        |                             |      |
|                                         |                          | PROW/ADA:                    | N                                         | / <b>A</b>                | Gutter Ponding?       | N/A    | N/A                    | Gutter Slope (%)            | N/A  |
|                                         |                          | R304.2.2, R304.5.3           | N                                         | / <b>A</b>                | Gutter Lip Ht (in)    | 2.5    | N/A                    | Gutter X Slope (%)          | N/A  |
| X                                       |                          | ,                            | N                                         | / <b>A</b>                | Painted X Walk1?      | No     | N/A                    | Painted X Walk2?            | N/A  |
| ACAL HA                                 |                          |                              |                                           |                           | X Walk 1 Direction    | To SW  |                        | X Walk 2 Direction          | N/A  |
| E FILE F                                |                          |                              | N                                         | / <b>A</b>                | X Walk 1 Width (in)   | N/A    | N/A                    | X Walk 2 Width (in)         | N/A  |
| Street 1 Name                           | COLORADO AV              | -                            |                                           |                           | X Walk 1 Slope (%)    | 0.5    |                        | X Walk 2 Slope (%)          | N/A  |
| Stop Condition-Street 2                 | StopSign                 |                              |                                           |                           | X Walk 1 X Slope (%)  | 4.6    |                        | X Walk 2 X Slope (%)        | N/A  |
| Street 2 Name                           | N/A                      |                              | N                                         | / <b>A</b>                | Ramp inside XWalk1?   | N/A    | N/A                    | Ramp inside XWalk2?         | N/A  |
| Stop Condition-Street 1                 | N/A                      |                              |                                           |                           | Road Slope (%)        | N/A    | N/A                    | Clear Space?                | N/A  |
|                                         |                          |                              |                                           |                           | Road X Slope (%)      | N/A    | N/A                    | Clear Space to XWalk (in)   | N/A  |
|                                         |                          |                              | N                                         | / <b>A</b>                | Any Obstructions?     | N/A    | N/A                    | Storm Grate/Utility Hazard? | N/A  |
|                                         |                          | Total Cost: \$               | 850.00                                    |                           | Obstruction Type      |        |                        | Storm Grate/Utility Type    |      |
|                                         |                          |                              |                                           |                           |                       | N/A    |                        |                             | N/A  |