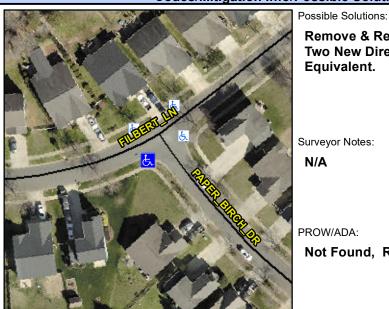

## **Access Compliance Report Public Rights-of-Way** (Curb Ramps)

Intersection ID: 31724 Main Street: FILBERT LN **Cross Street: PAPER BIRCH DR** Location: SW ADA ID: C838A5766229 Ramp Type: PerpDiag Initial Pass/Fail: Fail **Overall Compliance: No Severity Score:** 8.75

## Field Measurements/Component Compliance

Street 1 Name Stop Condition-Street 2 Street 2 Name Stop Condition-Street 1 PAPER BIRCH DR StopSign **FILBERT LN** 

**Remove & Replace Curb Ramp With** Two New Directional Ramps or Equivalent.