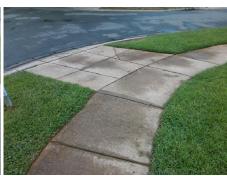

## Field Measurements/Component Compliance

Street 1 Name Stop Condition-Street 2 Street 2 Name Stop Condition-Street 1 PAPER BIRCH DR StopSign **FILBERT LN** 

**Remove & Replace Curb Ramp With** Two New Directional Ramps or Equivalent.

Surveyor Notes:

N/A

PROW/ADA:

Not Found, R304.5.1

None

Total Cost: 3200.00

| Compliance Description |                       | Data  | Compliance |                 | Description             | Data  |
|------------------------|-----------------------|-------|------------|-----------------|-------------------------|-------|
| N/A                    | Ramp Length (in)      | 87.0  | Yes        | Ram             | Slope (%)               | 5.6   |
| No                     | Ramp Width (in)       | 37.5  | Yes        | Ramp XSlope (%) |                         | 0.2   |
| N/A                    | Flare Type LT         | N/A   | N/A        | Flare           | Type RT                 | N/A   |
| N/A                    | Flare Slope LT (%)    | N/A   | N/A        | Flare           | Slope RT (%)            | N/A   |
| N/A                    | Flare Traversable LT? | N/A   | N/A        | Flare           | Traversable RT?         | N/A   |
| N/A                    | Landing Length (in)   | N/A   | N/A        | DWS             | Provided?               | N/A   |
| N/A                    | Landing Width (in)    | N/A   | N/A        | DWS             | Contrast?               | N/A   |
| N/A                    | Landing Slope (%)     | N/A   | N/A        | DWS             | Length (in)             | N/A   |
| N/A                    | Landing X Slope (%)   | N/A   | N/A        | DWS             | Full Width?             | N/A   |
| N/A                    | Landing Curb? (Y/N)   | N/A   | N/A        | DWS             | Offset (in)             | N/A   |
| N/A                    | Shared Landing?       | N/A   |            |                 |                         |       |
| N/A                    | Gutter Ponding?       | N/A   | N/A        | Gutte           | er Slope (%)            | N/A   |
| N/A                    | Gutter Lip Ht (in)    | N/A   | N/A        | Gutte           | er X Slope (%)          | N/A   |
| N/A                    | Painted X Walk1?      | No    | N/A        | Paint           | ed X Walk2?             | No    |
|                        | X Walk 1 Direction    | To NE |            | X Wa            | lk 2 Direction          | To NW |
| N/A                    | X Walk 1 Width (in)   | N/A   | N/A        | X Wa            | lk 2 Width (in)         | N/A   |
|                        | X Walk 1 Slope (%)    | 3.7   |            | X Wa            | lk 2 Slope (%)          | 1.3   |
|                        | X Walk 1 X Slope (%)  | 0.2   |            | X Wa            | lk 2 X Slope (%)        | 2.0   |
| N/A                    | Ramp inside XWalk1?   | N/A   | N/A        | Ram             | o inside XWalk2?        | N/A   |
|                        | Road Slope (%)        | 1.1   | N/A        | Clear           | Space?                  | N/A   |
|                        | Road X Slope (%)      | 1.8   | N/A        | Clear           | Space to XWalk (in)     | N/A   |
| N/A                    | Any Obstructions?     | N/A   | N/A        | Storn           | n Grate/Utility Hazard? | N/A   |
|                        | Obstruction Type      |       |            | Storn           | n Grate/Utility Type    |       |
|                        |                       | N/A   |            |                 |                         | N/A   |