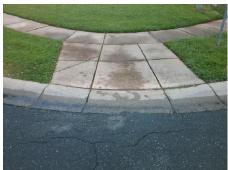

## Field Measurements/Component Compliance

Street 1 Name Stop Condition-Street 2 Street 2 Name Stop Condition-Street 1 PAPER BIRCH DR StopSign **FILBERT LN** 

**Remove & Replace Curb Ramp With** Two New Directional Ramps or Equivalent.

Surveyor Notes:

N/A

PROW/ADA:

Not Found, R304.5.1

None

Total Cost: 3200.00

| Compliance Description |                       | Data  | Compliance |                 | Description             | Data  |
|------------------------|-----------------------|-------|------------|-----------------|-------------------------|-------|
| N/A                    | Ramp Length (in)      | 87.0  | Yes        | Ram             | Slope (%)               | 5.6   |
| No                     | Ramp Width (in)       | 37.5  | Yes        | Ramp XSlope (%) |                         | 0.2   |
| N/A                    | Flare Type LT         | N/A   | N/A        | Flare           | Type RT                 | N/A   |
| N/A                    | Flare Slope LT (%)    | N/A   | N/A        | Flare           | Slope RT (%)            | N/A   |
| N/A                    | Flare Traversable LT? | N/A   | N/A        | Flare           | Traversable RT?         | N/A   |
| N/A                    | Landing Length (in)   | N/A   | N/A        | DWS             | Provided?               | N/A   |
| N/A                    | Landing Width (in)    | N/A   | N/A        | DWS             | Contrast?               | N/A   |
| N/A                    | Landing Slope (%)     | N/A   | N/A        | DWS             | Length (in)             | N/A   |
| N/A                    | Landing X Slope (%)   | N/A   | N/A        | DWS             | Full Width?             | N/A   |
| N/A                    | Landing Curb? (Y/N)   | N/A   | N/A        | DWS             | Offset (in)             | N/A   |
| N/A                    | Shared Landing?       | N/A   |            |                 |                         |       |
| N/A                    | Gutter Ponding?       | N/A   | N/A        | Gutte           | er Slope (%)            | N/A   |
| N/A                    | Gutter Lip Ht (in)    | N/A   | N/A        | Gutte           | er X Slope (%)          | N/A   |
| N/A                    | Painted X Walk1?      | No    | N/A        | Paint           | ed X Walk2?             | No    |
|                        | X Walk 1 Direction    | To NE |            | X Wa            | lk 2 Direction          | To NW |
| N/A                    | X Walk 1 Width (in)   | N/A   | N/A        | X Wa            | lk 2 Width (in)         | N/A   |
|                        | X Walk 1 Slope (%)    | 3.7   |            | X Wa            | lk 2 Slope (%)          | 1.3   |
|                        | X Walk 1 X Slope (%)  | 0.2   |            | X Wa            | lk 2 X Slope (%)        | 2.0   |
| N/A                    | Ramp inside XWalk1?   | N/A   | N/A        | Ram             | o inside XWalk2?        | N/A   |
|                        | Road Slope (%)        | 1.1   | N/A        | Clear           | Space?                  | N/A   |
|                        | Road X Slope (%)      | 1.8   | N/A        | Clear           | Space to XWalk (in)     | N/A   |
| N/A                    | Any Obstructions?     | N/A   | N/A        | Storn           | n Grate/Utility Hazard? | N/A   |
|                        | Obstruction Type      |       |            | Storn           | n Grate/Utility Type    |       |
|                        |                       | N/A   |            |                 |                         | N/A   |