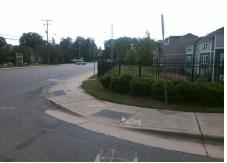

## **Access Compliance Report Public Rights-of-Way** (Curb Ramps)

Intersection ID: 23300 Main Street: SHARON\_RD\_WEST Cross Street: SHARONBROOK\_DR Location: **Overall Compliance: No** ADA ID: C8392F328B66 Ramp Type: Perp Initial Pass/Fail: Fail Severity Score: 26.25

| Total Cost: | \$<br>1850.00 |
|-------------|---------------|

| Field Measurements/Component Compliance |                       |      |      |        |                         |      |  |
|-----------------------------------------|-----------------------|------|------|--------|-------------------------|------|--|
| Comp                                    | liance Description    | Data | Comp | liance | Description             | Data |  |
| N/A                                     | Ramp Length (in)      | 66.0 | No   | Ramp   | Slope (%)               | 15.6 |  |
| Yes                                     | Ramp Width (in)       | 48.0 | No   | Ramp   | XSlope (%)              | 3.1  |  |
| N/A                                     | Flare Type LT         | N/A  | N/A  | Flare  | Type RT                 | N/A  |  |
| N/A                                     | Flare Slope LT (%)    | N/A  | N/A  | Flare  | Slope RT (%)            | N/A  |  |
| N/A                                     | Flare Traversable LT? | N/A  | N/A  | Flare  | Traversable RT?         | N/A  |  |
| N/A                                     | Landing Length (in)   | N/A  | N/A  | DWS    | Provided?               | N/A  |  |
| N/A                                     | Landing Width (in)    | N/A  | N/A  | DWS    | Contrast?               | N/A  |  |
| N/A                                     | Landing Slope (%)     | N/A  | N/A  | DWS    | Length (in)             | N/A  |  |
| N/A                                     | Landing X Slope (%)   | N/A  | N/A  | DWS    | Full Width?             | N/A  |  |
| N/A                                     | Landing Curb? (Y/N)   | N/A  | N/A  | DWS    | Offset (in)             | N/A  |  |
| N/A                                     | Shared Landing?       | N/A  |      |        |                         |      |  |
| N/A                                     | Gutter Ponding?       | N/A  | N/A  | Gutte  | r Slope (%)             | N/A  |  |
| N/A                                     | Gutter Lip Ht (in)    | N/A  | N/A  | Gutte  | r X Slope (%)           | N/A  |  |
| N/A                                     | Painted X Walk1?      | No   | N/A  | Paint  | ed X Walk2?             | N/A  |  |
|                                         | X Walk 1 Direction    | To N |      | X Wa   | lk 2 Direction          | N/A  |  |
| N/A                                     | X Walk 1 Width (in)   | N/A  | N/A  | X Wa   | lk 2 Width (in)         | N/A  |  |
|                                         | X Walk 1 Slope (%)    | 1.9  |      | X Wa   | lk 2 Slope (%)          | N/A  |  |
|                                         | X Walk 1 X Slope (%)  | 1.3  |      | X Wa   | lk 2 X Slope (%)        | N/A  |  |
| N/A                                     | Ramp inside XWalk1?   | N/A  | N/A  | Ram    | inside XWalk2?          | N/A  |  |
|                                         | Road Slope (%)        | N/A  | N/A  | Clear  | Space?                  | N/A  |  |
|                                         | Road X Slope (%)      | N/A  | N/A  | Clear  | Space to XWalk (in)     | N/A  |  |
| N/A                                     | Any Obstructions?     | N/A  | N/A  | Storn  | n Grate/Utility Hazard? | N/A  |  |
|                                         | Obstruction Type      |      |      | Storn  | n Grate/Utility Type    |      |  |
|                                         |                       | N/A  |      |        |                         | N/A  |  |
|                                         |                       |      | Yes  | Surfa  | ce Condition? (G/P)     | Good |  |
|                                         |                       |      |      |        |                         |      |  |