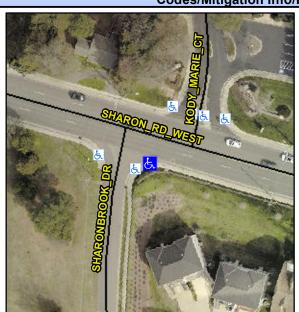

## **Access Compliance Report Public Rights-of-Way** (Curb Ramps)

Intersection ID: 23300 Main Street: SHARON\_RD\_WEST Cross Street: SHARONBROOK\_DR Location: **Overall Compliance: No** ADA ID: C8392F328B66 Ramp Type: Perp Initial Pass/Fail: Fail Severity Score: 26.25

**Codes/Mitigation Info/Possible Solution** 

Street 1 Name **SHARON RD WEST** Stop Condition-Street 2 None Street 2 Name N/A Stop Condition-Street 1 N/A

| rossible Solution             |     |
|-------------------------------|-----|
| Possible Solutions:           | Com |
| Remove & Replace Entire Ramp. | N/A |
|                               | Yes |
|                               | N/A |
|                               | N/A |
|                               | N/A |
|                               | N/A |
| Surveyor Notes:               | N/A |
| N/A                           | N/A |
|                               | N/A |
|                               | N/A |
|                               | N/A |
| PROW/ADA:                     | N/A |
| R304.2.2, R304.5.3            | N/A |
|                               | N/A |
|                               | N/A |
|                               | N/A |