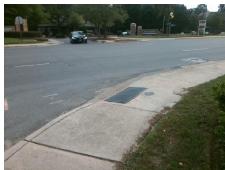

## **Access Compliance Report Public Rights-of-Way** (Curb Ramps)

Intersection ID: 23300 Main Street: SHARON\_RD\_WEST Cross Street: SHARONBROOK\_DR Location: **Overall Compliance: No** ADA ID: C8392F328B66 Ramp Type: Perp Initial Pass/Fail: Fail Severity Score: 26.25

| Total Cost: | \$<br>1850.00 |
|-------------|---------------|

| Field Measurements/Component Compliance |                       |      |      |        |                         |      |  |
|-----------------------------------------|-----------------------|------|------|--------|-------------------------|------|--|
| Comp                                    | liance Description    | Data | Comp | liance | Description             | Data |  |
| N/A                                     | Ramp Length (in)      | 66.0 | No   | Ramp   | Slope (%)               | 15.6 |  |
| Yes                                     | Ramp Width (in)       | 48.0 | No   | Ramp   | XSlope (%)              | 3.1  |  |
| N/A                                     | Flare Type LT         | N/A  | N/A  | Flare  | Type RT                 | N/A  |  |
| N/A                                     | Flare Slope LT (%)    | N/A  | N/A  | Flare  | Slope RT (%)            | N/A  |  |
| N/A                                     | Flare Traversable LT? | N/A  | N/A  | Flare  | Traversable RT?         | N/A  |  |
| N/A                                     | Landing Length (in)   | N/A  | N/A  | DWS    | Provided?               | N/A  |  |
| N/A                                     | Landing Width (in)    | N/A  | N/A  | DWS    | Contrast?               | N/A  |  |
| N/A                                     | Landing Slope (%)     | N/A  | N/A  | DWS    | Length (in)             | N/A  |  |
| N/A                                     | Landing X Slope (%)   | N/A  | N/A  | DWS    | Full Width?             | N/A  |  |
| N/A                                     | Landing Curb? (Y/N)   | N/A  | N/A  | DWS    | Offset (in)             | N/A  |  |
| N/A                                     | Shared Landing?       | N/A  |      |        |                         |      |  |
| N/A                                     | Gutter Ponding?       | N/A  | N/A  | Gutte  | r Slope (%)             | N/A  |  |
| N/A                                     | Gutter Lip Ht (in)    | N/A  | N/A  | Gutte  | r X Slope (%)           | N/A  |  |
| N/A                                     | Painted X Walk1?      | No   | N/A  | Paint  | ed X Walk2?             | N/A  |  |
|                                         | X Walk 1 Direction    | To N |      | X Wa   | lk 2 Direction          | N/A  |  |
| N/A                                     | X Walk 1 Width (in)   | N/A  | N/A  | X Wa   | lk 2 Width (in)         | N/A  |  |
|                                         | X Walk 1 Slope (%)    | 1.9  |      | X Wa   | lk 2 Slope (%)          | N/A  |  |
|                                         | X Walk 1 X Slope (%)  | 1.3  |      | X Wa   | lk 2 X Slope (%)        | N/A  |  |
| N/A                                     | Ramp inside XWalk1?   | N/A  | N/A  | Ram    | inside XWalk2?          | N/A  |  |
|                                         | Road Slope (%)        | N/A  | N/A  | Clear  | Space?                  | N/A  |  |
|                                         | Road X Slope (%)      | N/A  | N/A  | Clear  | Space to XWalk (in)     | N/A  |  |
| N/A                                     | Any Obstructions?     | N/A  | N/A  | Storn  | n Grate/Utility Hazard? | N/A  |  |
|                                         | Obstruction Type      |      |      | Storn  | n Grate/Utility Type    |      |  |
|                                         |                       | N/A  |      |        |                         | N/A  |  |
|                                         |                       |      | Yes  | Surfa  | ce Condition? (G/P)     | Good |  |
|                                         |                       |      |      |        |                         |      |  |