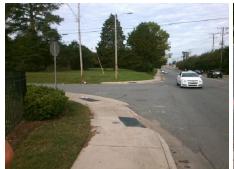

## **Access Compliance Report Public Rights-of-Way** (Curb Ramps)

Intersection ID: 23300 Main Street: SHARON\_RD\_WEST Cross Street: SHARONBROOK\_DR Location: **Overall Compliance: No** ADA ID: C8392F328B66 Ramp Type: Perp Initial Pass/Fail: Fail Severity Score: 26.25

| Total Cost: | \$<br>1850.00 |
|-------------|---------------|

| Field Measurements/Component Compliance |                       |      |      |        |                         |      |  |
|-----------------------------------------|-----------------------|------|------|--------|-------------------------|------|--|
| Comp                                    | liance Description    | Data | Comp | liance | Description             | Data |  |
| N/A                                     | Ramp Length (in)      | 66.0 | No   | Ramp   | Slope (%)               | 15.6 |  |
| Yes                                     | Ramp Width (in)       | 48.0 | No   | Ramp   | XSlope (%)              | 3.1  |  |
| N/A                                     | Flare Type LT         | N/A  | N/A  | Flare  | Type RT                 | N/A  |  |
| N/A                                     | Flare Slope LT (%)    | N/A  | N/A  | Flare  | Slope RT (%)            | N/A  |  |
| N/A                                     | Flare Traversable LT? | N/A  | N/A  | Flare  | Traversable RT?         | N/A  |  |
| N/A                                     | Landing Length (in)   | N/A  | N/A  | DWS    | Provided?               | N/A  |  |
| N/A                                     | Landing Width (in)    | N/A  | N/A  | DWS    | Contrast?               | N/A  |  |
| N/A                                     | Landing Slope (%)     | N/A  | N/A  | DWS    | Length (in)             | N/A  |  |
| N/A                                     | Landing X Slope (%)   | N/A  | N/A  | DWS    | Full Width?             | N/A  |  |
| N/A                                     | Landing Curb? (Y/N)   | N/A  | N/A  | DWS    | Offset (in)             | N/A  |  |
| N/A                                     | Shared Landing?       | N/A  |      |        |                         |      |  |
| N/A                                     | Gutter Ponding?       | N/A  | N/A  | Gutte  | r Slope (%)             | N/A  |  |
| N/A                                     | Gutter Lip Ht (in)    | N/A  | N/A  | Gutte  | r X Slope (%)           | N/A  |  |
| N/A                                     | Painted X Walk1?      | No   | N/A  | Paint  | ed X Walk2?             | N/A  |  |
|                                         | X Walk 1 Direction    | To N |      | X Wa   | lk 2 Direction          | N/A  |  |
| N/A                                     | X Walk 1 Width (in)   | N/A  | N/A  | X Wa   | lk 2 Width (in)         | N/A  |  |
|                                         | X Walk 1 Slope (%)    | 1.9  |      | X Wa   | lk 2 Slope (%)          | N/A  |  |
|                                         | X Walk 1 X Slope (%)  | 1.3  |      | X Wa   | lk 2 X Slope (%)        | N/A  |  |
| N/A                                     | Ramp inside XWalk1?   | N/A  | N/A  | Ram    | inside XWalk2?          | N/A  |  |
|                                         | Road Slope (%)        | N/A  | N/A  | Clear  | Space?                  | N/A  |  |
|                                         | Road X Slope (%)      | N/A  | N/A  | Clear  | Space to XWalk (in)     | N/A  |  |
| N/A                                     | Any Obstructions?     | N/A  | N/A  | Storn  | n Grate/Utility Hazard? | N/A  |  |
|                                         | Obstruction Type      |      |      | Storn  | n Grate/Utility Type    |      |  |
|                                         |                       | N/A  |      |        |                         | N/A  |  |
|                                         |                       |      | Yes  | Surfa  | ce Condition? (G/P)     | Good |  |
|                                         |                       |      |      |        |                         |      |  |