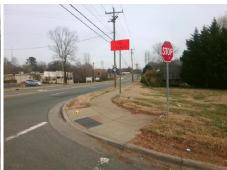

## **Access Compliance Report Public Rights-of-Way** (Curb Ramps)

Intersection ID: 10037026 Main Street: S\_TRYON\_ST Cross Street: N/A Location: NE **Overall Compliance: No** ADA ID: C83B5B76A004 Ramp Type: Perp Initial Pass/Fail: Fail Severity Score: 33.75

Codes/Mitigation Info/Possible Solution

YANCEY RD Street 1 Name StopSign Stop Condition-Street 2 Street 2 Name N/A Stop Condition-Street 1 N/A

| Possible Solutions:           | <u>c</u> |  |  |
|-------------------------------|----------|--|--|
| Remove & Replace Entire Ramp. |          |  |  |
|                               | N        |  |  |
|                               | N        |  |  |
|                               | N        |  |  |
|                               | N        |  |  |
|                               | N        |  |  |
| Surveyor Notes:               | N        |  |  |
| N/A                           | N        |  |  |
|                               | N        |  |  |
|                               | N        |  |  |
|                               | N        |  |  |
| PROW/ADA:                     | N        |  |  |
| R304.5.1, R304.2.2, R304.5.3  | N        |  |  |
| , ,                           | N        |  |  |
|                               | N        |  |  |
|                               | N        |  |  |

Total Cost:

1850.00

| Field Measurements/Component Compliance |                       |       |      |        |                         |      |  |  |
|-----------------------------------------|-----------------------|-------|------|--------|-------------------------|------|--|--|
| Comp                                    | liance Description    | Data  | Comp | liance | Description             | Data |  |  |
| N/A                                     | Ramp Length (in)      | 50.0  | No   | Ramp   | Slope (%)               | 10.6 |  |  |
| No                                      | Ramp Width (in)       | 39.0  | No   | Ramp   | XSlope (%)              | 6.4  |  |  |
| N/A                                     | Flare Type LT         | N/A   | N/A  | Flare  | Type RT                 | N/A  |  |  |
| N/A                                     | Flare Slope LT (%)    | N/A   | N/A  | Flare  | Slope RT (%)            | N/A  |  |  |
| N/A                                     | Flare Traversable LT? | N/A   | N/A  | Flare  | Traversable RT?         | N/A  |  |  |
| N/A                                     | Landing Length (in)   | N/A   | N/A  | DWS    | Provided?               | N/A  |  |  |
| N/A                                     | Landing Width (in)    | N/A   | N/A  | DWS    | Contrast?               | N/A  |  |  |
| N/A                                     | Landing Slope (%)     | N/A   | N/A  | DWS    | Length (in)             | N/A  |  |  |
| N/A                                     | Landing X Slope (%)   | N/A   | N/A  | DWS    | Full Width?             | N/A  |  |  |
| N/A                                     | Landing Curb? (Y/N)   | N/A   | N/A  | DWS    | Offset (in)             | N/A  |  |  |
| N/A                                     | Shared Landing?       | N/A   |      |        |                         |      |  |  |
| N/A                                     | Gutter Ponding?       | N/A   | N/A  | Gutte  | r Slope (%)             | N/A  |  |  |
| N/A                                     | Gutter Lip Ht (in)    | N/A   | N/A  | Gutte  | r X Slope (%)           | N/A  |  |  |
| N/A                                     | Painted X Walk1?      | Yes   | N/A  | Paint  | ed X Walk2?             | N/A  |  |  |
|                                         | X Walk 1 Direction    | To SW |      | X Wa   | lk 2 Direction          | N/A  |  |  |
| N/A                                     | X Walk 1 Width (in)   | 108.0 | N/A  | X Wa   | lk 2 Width (in)         | N/A  |  |  |
|                                         | X Walk 1 Slope (%)    | 3.9   |      | X Wa   | lk 2 Slope (%)          | N/A  |  |  |
|                                         | X Walk 1 X Slope (%)  | 5.7   |      | X Wa   | lk 2 X Slope (%)        | N/A  |  |  |
| N/A                                     | Ramp inside XWalk1?   | Yes   | N/A  | Ram    | inside XWalk2?          | N/A  |  |  |
|                                         | Road Slope (%)        | N/A   | N/A  | Clear  | Space?                  | N/A  |  |  |
|                                         | Road X Slope (%)      | N/A   | N/A  | Clear  | Space to XWalk (in)     | N/A  |  |  |
| N/A                                     | Any Obstructions?     | N/A   | N/A  | Storn  | n Grate/Utility Hazard? | N/A  |  |  |
|                                         | Obstruction Type      |       |      | Storn  | n Grate/Utility Type    |      |  |  |
|                                         |                       | N/A   |      |        |                         | N/A  |  |  |