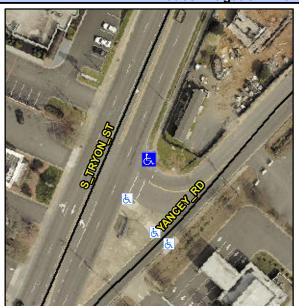

## **Access Compliance Report Public Rights-of-Way** (Curb Ramps)

Intersection ID: 10037026 Main Street: S\_TRYON\_ST Cross Street: N/A Location: NE **Overall Compliance: No** ADA ID: C83B5B76A004 Ramp Type: Perp Initial Pass/Fail: Fail Severity Score: 33.75

Codes/Mitigation Info/Possible Solution

YANCEY RD Street 1 Name StopSign Stop Condition-Street 2 Street 2 Name N/A Stop Condition-Street 1 N/A

| Possible Solutions:           | <u>c</u> |  |  |
|-------------------------------|----------|--|--|
| Remove & Replace Entire Ramp. |          |  |  |
|                               | N        |  |  |
|                               | N        |  |  |
|                               | N        |  |  |
|                               | N        |  |  |
|                               | N        |  |  |
| Surveyor Notes:               | N        |  |  |
| N/A                           | N        |  |  |
|                               | N        |  |  |
|                               | N        |  |  |
|                               | N        |  |  |
| PROW/ADA:                     | N        |  |  |
| R304.5.1, R304.2.2, R304.5.3  | N        |  |  |
| , ,                           | N        |  |  |
|                               | N        |  |  |
|                               | N        |  |  |