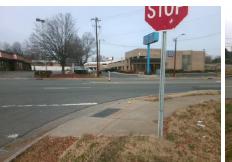

## **Access Compliance Report Public Rights-of-Way** (Curb Ramps)

Intersection ID: 10037026 Main Street: S\_TRYON\_ST Cross Street: N/A Location: NE **Overall Compliance: No** ADA ID: C83B5B76A004 Ramp Type: Perp Initial Pass/Fail: Fail Severity Score: 33.75

Codes/Mitigation Info/Possible Solution

YANCEY RD Street 1 Name StopSign Stop Condition-Street 2 Street 2 Name N/A Stop Condition-Street 1 N/A

| Possible Solutions:           | <u>c</u> |  |  |
|-------------------------------|----------|--|--|
| Remove & Replace Entire Ramp. |          |  |  |
|                               | N        |  |  |
|                               | N        |  |  |
|                               | N        |  |  |
|                               | N        |  |  |
|                               | N        |  |  |
| Surveyor Notes:               | N        |  |  |
| N/A                           | N        |  |  |
|                               | N        |  |  |
|                               | N        |  |  |
|                               | N        |  |  |
| PROW/ADA:                     | N        |  |  |
| R304.5.1, R304.2.2, R304.5.3  | N        |  |  |
| , ,                           | N        |  |  |
|                               | N        |  |  |
|                               | N        |  |  |

Total Cost:

1850.00

| Field Measurements/Component Compliance |                       |       |      |        |                         |      |  |  |
|-----------------------------------------|-----------------------|-------|------|--------|-------------------------|------|--|--|
| Comp                                    | liance Description    | Data  | Comp | liance | Description             | Data |  |  |
| N/A                                     | Ramp Length (in)      | 50.0  | No   | Ramp   | Slope (%)               | 10.6 |  |  |
| No                                      | Ramp Width (in)       | 39.0  | No   | Ramp   | XSlope (%)              | 6.4  |  |  |
| N/A                                     | Flare Type LT         | N/A   | N/A  | Flare  | Type RT                 | N/A  |  |  |
| N/A                                     | Flare Slope LT (%)    | N/A   | N/A  | Flare  | Slope RT (%)            | N/A  |  |  |
| N/A                                     | Flare Traversable LT? | N/A   | N/A  | Flare  | Traversable RT?         | N/A  |  |  |
| N/A                                     | Landing Length (in)   | N/A   | N/A  | DWS    | Provided?               | N/A  |  |  |
| N/A                                     | Landing Width (in)    | N/A   | N/A  | DWS    | Contrast?               | N/A  |  |  |
| N/A                                     | Landing Slope (%)     | N/A   | N/A  | DWS    | Length (in)             | N/A  |  |  |
| N/A                                     | Landing X Slope (%)   | N/A   | N/A  | DWS    | Full Width?             | N/A  |  |  |
| N/A                                     | Landing Curb? (Y/N)   | N/A   | N/A  | DWS    | Offset (in)             | N/A  |  |  |
| N/A                                     | Shared Landing?       | N/A   |      |        |                         |      |  |  |
| N/A                                     | Gutter Ponding?       | N/A   | N/A  | Gutte  | r Slope (%)             | N/A  |  |  |
| N/A                                     | Gutter Lip Ht (in)    | N/A   | N/A  | Gutte  | r X Slope (%)           | N/A  |  |  |
| N/A                                     | Painted X Walk1?      | Yes   | N/A  | Paint  | ed X Walk2?             | N/A  |  |  |
|                                         | X Walk 1 Direction    | To SW |      | X Wa   | lk 2 Direction          | N/A  |  |  |
| N/A                                     | X Walk 1 Width (in)   | 108.0 | N/A  | X Wa   | lk 2 Width (in)         | N/A  |  |  |
|                                         | X Walk 1 Slope (%)    | 3.9   |      | X Wa   | lk 2 Slope (%)          | N/A  |  |  |
|                                         | X Walk 1 X Slope (%)  | 5.7   |      | X Wa   | lk 2 X Slope (%)        | N/A  |  |  |
| N/A                                     | Ramp inside XWalk1?   | Yes   | N/A  | Ram    | inside XWalk2?          | N/A  |  |  |
|                                         | Road Slope (%)        | N/A   | N/A  | Clear  | Space?                  | N/A  |  |  |
|                                         | Road X Slope (%)      | N/A   | N/A  | Clear  | Space to XWalk (in)     | N/A  |  |  |
| N/A                                     | Any Obstructions?     | N/A   | N/A  | Storn  | n Grate/Utility Hazard? | N/A  |  |  |
|                                         | Obstruction Type      |       |      | Storn  | n Grate/Utility Type    |      |  |  |
|                                         |                       | N/A   |      |        |                         | N/A  |  |  |