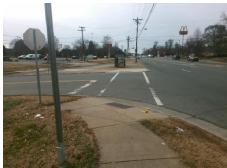

## **Access Compliance Report Public Rights-of-Way** (Curb Ramps)

Intersection ID: 10037026 Main Street: S\_TRYON\_ST Cross Street: N/A Location: NE **Overall Compliance: No** ADA ID: C83B5B76A004 Ramp Type: Perp Initial Pass/Fail: Fail Severity Score: 33.75

Codes/Mitigation Info/Possible Solution

YANCEY RD Street 1 Name StopSign Stop Condition-Street 2 Street 2 Name N/A Stop Condition-Street 1 N/A

| Possible Solutions:           | <u>c</u> |  |  |
|-------------------------------|----------|--|--|
| Remove & Replace Entire Ramp. |          |  |  |
|                               | N        |  |  |
|                               | N        |  |  |
|                               | N        |  |  |
|                               | N        |  |  |
|                               | N        |  |  |
| Surveyor Notes:               | N        |  |  |
| N/A                           | N        |  |  |
|                               | N        |  |  |
|                               | N        |  |  |
|                               | N        |  |  |
| PROW/ADA:                     | N        |  |  |
| R304.5.1, R304.2.2, R304.5.3  | N        |  |  |
| , ,                           | N        |  |  |
|                               | N        |  |  |
|                               | N        |  |  |

Total Cost:

1850.00

| Field Measurements/Component Compliance |                       |       |      |        |                         |      |  |  |
|-----------------------------------------|-----------------------|-------|------|--------|-------------------------|------|--|--|
| Comp                                    | liance Description    | Data  | Comp | liance | Description             | Data |  |  |
| N/A                                     | Ramp Length (in)      | 50.0  | No   | Ramp   | Slope (%)               | 10.6 |  |  |
| No                                      | Ramp Width (in)       | 39.0  | No   | Ramp   | XSlope (%)              | 6.4  |  |  |
| N/A                                     | Flare Type LT         | N/A   | N/A  | Flare  | Type RT                 | N/A  |  |  |
| N/A                                     | Flare Slope LT (%)    | N/A   | N/A  | Flare  | Slope RT (%)            | N/A  |  |  |
| N/A                                     | Flare Traversable LT? | N/A   | N/A  | Flare  | Traversable RT?         | N/A  |  |  |
| N/A                                     | Landing Length (in)   | N/A   | N/A  | DWS    | Provided?               | N/A  |  |  |
| N/A                                     | Landing Width (in)    | N/A   | N/A  | DWS    | Contrast?               | N/A  |  |  |
| N/A                                     | Landing Slope (%)     | N/A   | N/A  | DWS    | Length (in)             | N/A  |  |  |
| N/A                                     | Landing X Slope (%)   | N/A   | N/A  | DWS    | Full Width?             | N/A  |  |  |
| N/A                                     | Landing Curb? (Y/N)   | N/A   | N/A  | DWS    | Offset (in)             | N/A  |  |  |
| N/A                                     | Shared Landing?       | N/A   |      |        |                         |      |  |  |
| N/A                                     | Gutter Ponding?       | N/A   | N/A  | Gutte  | r Slope (%)             | N/A  |  |  |
| N/A                                     | Gutter Lip Ht (in)    | N/A   | N/A  | Gutte  | r X Slope (%)           | N/A  |  |  |
| N/A                                     | Painted X Walk1?      | Yes   | N/A  | Paint  | ed X Walk2?             | N/A  |  |  |
|                                         | X Walk 1 Direction    | To SW |      | X Wa   | lk 2 Direction          | N/A  |  |  |
| N/A                                     | X Walk 1 Width (in)   | 108.0 | N/A  | X Wa   | lk 2 Width (in)         | N/A  |  |  |
|                                         | X Walk 1 Slope (%)    | 3.9   |      | X Wa   | lk 2 Slope (%)          | N/A  |  |  |
|                                         | X Walk 1 X Slope (%)  | 5.7   |      | X Wa   | lk 2 X Slope (%)        | N/A  |  |  |
| N/A                                     | Ramp inside XWalk1?   | Yes   | N/A  | Ram    | inside XWalk2?          | N/A  |  |  |
|                                         | Road Slope (%)        | N/A   | N/A  | Clear  | Space?                  | N/A  |  |  |
|                                         | Road X Slope (%)      | N/A   | N/A  | Clear  | Space to XWalk (in)     | N/A  |  |  |
| N/A                                     | Any Obstructions?     | N/A   | N/A  | Storn  | n Grate/Utility Hazard? | N/A  |  |  |
|                                         | Obstruction Type      |       |      | Storn  | n Grate/Utility Type    |      |  |  |
|                                         |                       | N/A   |      |        |                         | N/A  |  |  |