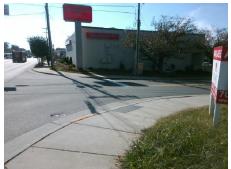

## Field Measurements/Component Compliance

Street 1 Name
Stop Condition-Street 2
Street 2 Name
Stop Condition-Street 1

BEATTIES FORD RD StopSign DR WEBBER AV StopSign Possible Solutions:

Remove & Replace Curb Ramp With
Two New Directional Ramps or
Equivalent.

Surveyor Notes:

N/A

PROW/ADA:
Not Found, R304.5.1, R304.5.3

Total Cost: \$ 3200.00

| Compliance Description I |                       | Data | Compliance Description |                             | Data |
|--------------------------|-----------------------|------|------------------------|-----------------------------|------|
| N/A                      | Ramp Length (in)      | 85.0 | Yes                    | Ramp Slope (%)              | 7.1  |
| No                       | Ramp Width (in)       | 45.0 | No                     | Ramp XSlope (%)             | 2.7  |
| N/A                      | Flare Type LT         | N/A  | N/A                    | Flare Type RT               | N/A  |
| N/A                      | Flare Slope LT (%)    | N/A  | N/A                    | Flare Slope RT (%)          | N/A  |
| N/A                      | Flare Traversable LT? | N/A  | N/A                    | Flare Traversable RT?       | N/A  |
| N/A                      | Landing Length (in)   | N/A  | N/A                    | DWS Provided?               | N/A  |
| N/A                      | Landing Width (in)    | N/A  | N/A                    | DWS Contrast?               | N/A  |
| N/A                      | Landing Slope (%)     | N/A  | N/A                    | DWS Length (in)             | N/A  |
| N/A                      | Landing X Slope (%)   | N/A  | N/A                    | DWS Full Width?             | N/A  |
| N/A                      | Landing Curb? (Y/N)   | N/A  | N/A                    | DWS Offset (in)             | N/A  |
| N/A                      | Shared Landing?       | N/A  |                        |                             |      |
| N/A                      | Gutter Ponding?       | N/A  | N/A                    | Gutter Slope (%)            | N/A  |
| N/A                      | Gutter Lip Ht (in)    | N/A  | N/A                    | Gutter X Slope (%)          | N/A  |
| N/A                      | Painted X Walk1?      | No   | N/A                    | Painted X Walk2?            | No   |
|                          | X Walk 1 Direction    | To E |                        | X Walk 2 Direction          | To S |
| N/A                      | X Walk 1 Width (in)   | N/A  | N/A                    | X Walk 2 Width (in)         | N/A  |
|                          | X Walk 1 Slope (%)    | 0.0  |                        | X Walk 2 Slope (%)          | 2.8  |
|                          | X Walk 1 X Slope (%)  | 3.1  |                        | X Walk 2 X Slope (%)        | 0.6  |
| N/A                      | Ramp inside XWalk1?   | N/A  | N/A                    | Ramp inside XWalk2?         | N/A  |
|                          | Road Slope (%)        | 2.1  | N/A                    | Clear Space?                | N/A  |
|                          | Road X Slope (%)      | 5.3  | N/A                    | Clear Space to XWalk (in)   | N/A  |
| N/A                      | Any Obstructions?     | N/A  | N/A                    | Storm Grate/Utility Hazard? | N/A  |
|                          | Obstruction Type      |      | l                      | Storm Grate/Utility Type    |      |
|                          |                       | N/A  |                        |                             | N/A  |
|                          |                       |      | Yes                    | Surface Condition? (G/P)    | Good |