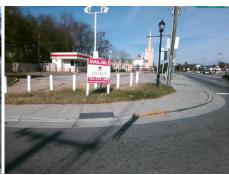

## Field Measurements/Component Compliance

Street 1 Name
Stop Condition-Street 2
Street 2 Name
Stop Condition-Street 1

BEATTIES FORD RD StopSign DR WEBBER AV StopSign Possible Solutions:

Remove & Replace Curb Ramp With
Two New Directional Ramps or
Equivalent.

Surveyor Notes:

N/A

PROW/ADA:
Not Found, R304.5.1, R304.5.3

Total Cost: \$ 3200.00

| Compliance Description I |                       | Data | Compliance Description |                             | Data |
|--------------------------|-----------------------|------|------------------------|-----------------------------|------|
| N/A                      | Ramp Length (in)      | 85.0 | Yes                    | Ramp Slope (%)              | 7.1  |
| No                       | Ramp Width (in)       | 45.0 | No                     | Ramp XSlope (%)             | 2.7  |
| N/A                      | Flare Type LT         | N/A  | N/A                    | Flare Type RT               | N/A  |
| N/A                      | Flare Slope LT (%)    | N/A  | N/A                    | Flare Slope RT (%)          | N/A  |
| N/A                      | Flare Traversable LT? | N/A  | N/A                    | Flare Traversable RT?       | N/A  |
| N/A                      | Landing Length (in)   | N/A  | N/A                    | DWS Provided?               | N/A  |
| N/A                      | Landing Width (in)    | N/A  | N/A                    | DWS Contrast?               | N/A  |
| N/A                      | Landing Slope (%)     | N/A  | N/A                    | DWS Length (in)             | N/A  |
| N/A                      | Landing X Slope (%)   | N/A  | N/A                    | DWS Full Width?             | N/A  |
| N/A                      | Landing Curb? (Y/N)   | N/A  | N/A                    | DWS Offset (in)             | N/A  |
| N/A                      | Shared Landing?       | N/A  |                        |                             |      |
| N/A                      | Gutter Ponding?       | N/A  | N/A                    | Gutter Slope (%)            | N/A  |
| N/A                      | Gutter Lip Ht (in)    | N/A  | N/A                    | Gutter X Slope (%)          | N/A  |
| N/A                      | Painted X Walk1?      | No   | N/A                    | Painted X Walk2?            | No   |
|                          | X Walk 1 Direction    | To E |                        | X Walk 2 Direction          | To S |
| N/A                      | X Walk 1 Width (in)   | N/A  | N/A                    | X Walk 2 Width (in)         | N/A  |
|                          | X Walk 1 Slope (%)    | 0.0  |                        | X Walk 2 Slope (%)          | 2.8  |
|                          | X Walk 1 X Slope (%)  | 3.1  |                        | X Walk 2 X Slope (%)        | 0.6  |
| N/A                      | Ramp inside XWalk1?   | N/A  | N/A                    | Ramp inside XWalk2?         | N/A  |
|                          | Road Slope (%)        | 2.1  | N/A                    | Clear Space?                | N/A  |
|                          | Road X Slope (%)      | 5.3  | N/A                    | Clear Space to XWalk (in)   | N/A  |
| N/A                      | Any Obstructions?     | N/A  | N/A                    | Storm Grate/Utility Hazard? | N/A  |
|                          | Obstruction Type      |      | l                      | Storm Grate/Utility Type    |      |
|                          |                       | N/A  |                        |                             | N/A  |
|                          |                       |      | Yes                    | Surface Condition? (G/P)    | Good |