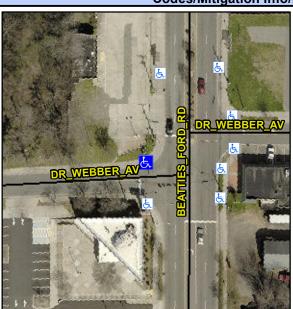

## Access Compliance Report Public Rights-of-Way (Curb Ramps)

Intersection ID: 43131Main Street:DR\_WEBBER\_AVCross Street:BEATTIES\_FORD\_RDLocation:NWADA ID: C84C32F7CB67Ramp Type:PerpDiagInitial Pass/Fail:FailOverall Compliance:NoSeverity Score:10

## Field Measurements/Component Compliance

Street 1 Name
Stop Condition-Street 2
Street 2 Name
Stop Condition-Street 1

BEATTIES FORD RD StopSign DR WEBBER AV StopSign Possible Solutions:

Remove & Replace Curb Ramp With
Two New Directional Ramps or
Equivalent.