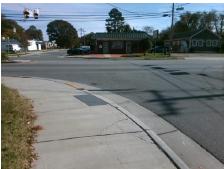

## Field Measurements/Component Compliance

Street 1 Name
Stop Condition-Street 2
Street 2 Name
Stop Condition-Street 1

BEATTIES FORD RD StopSign DR WEBBER AV StopSign Possible Solutions:

Remove & Replace Curb Ramp With
Two New Directional Ramps or
Equivalent.

Surveyor Notes:

N/A

PROW/ADA:
Not Found, R304.5.1, R304.5.3

Total Cost: \$ 3200.00

| Compliance Description I |                       | Data | Compliance Description |                             | Data |
|--------------------------|-----------------------|------|------------------------|-----------------------------|------|
| N/A                      | Ramp Length (in)      | 85.0 | Yes                    | Ramp Slope (%)              | 7.1  |
| No                       | Ramp Width (in)       | 45.0 | No                     | Ramp XSlope (%)             | 2.7  |
| N/A                      | Flare Type LT         | N/A  | N/A                    | Flare Type RT               | N/A  |
| N/A                      | Flare Slope LT (%)    | N/A  | N/A                    | Flare Slope RT (%)          | N/A  |
| N/A                      | Flare Traversable LT? | N/A  | N/A                    | Flare Traversable RT?       | N/A  |
| N/A                      | Landing Length (in)   | N/A  | N/A                    | DWS Provided?               | N/A  |
| N/A                      | Landing Width (in)    | N/A  | N/A                    | DWS Contrast?               | N/A  |
| N/A                      | Landing Slope (%)     | N/A  | N/A                    | DWS Length (in)             | N/A  |
| N/A                      | Landing X Slope (%)   | N/A  | N/A                    | DWS Full Width?             | N/A  |
| N/A                      | Landing Curb? (Y/N)   | N/A  | N/A                    | DWS Offset (in)             | N/A  |
| N/A                      | Shared Landing?       | N/A  |                        |                             |      |
| N/A                      | Gutter Ponding?       | N/A  | N/A                    | Gutter Slope (%)            | N/A  |
| N/A                      | Gutter Lip Ht (in)    | N/A  | N/A                    | Gutter X Slope (%)          | N/A  |
| N/A                      | Painted X Walk1?      | No   | N/A                    | Painted X Walk2?            | No   |
|                          | X Walk 1 Direction    | To E |                        | X Walk 2 Direction          | To S |
| N/A                      | X Walk 1 Width (in)   | N/A  | N/A                    | X Walk 2 Width (in)         | N/A  |
|                          | X Walk 1 Slope (%)    | 0.0  |                        | X Walk 2 Slope (%)          | 2.8  |
|                          | X Walk 1 X Slope (%)  | 3.1  |                        | X Walk 2 X Slope (%)        | 0.6  |
| N/A                      | Ramp inside XWalk1?   | N/A  | N/A                    | Ramp inside XWalk2?         | N/A  |
|                          | Road Slope (%)        | 2.1  | N/A                    | Clear Space?                | N/A  |
|                          | Road X Slope (%)      | 5.3  | N/A                    | Clear Space to XWalk (in)   | N/A  |
| N/A                      | Any Obstructions?     | N/A  | N/A                    | Storm Grate/Utility Hazard? | N/A  |
|                          | Obstruction Type      |      | l                      | Storm Grate/Utility Type    |      |
|                          |                       | N/A  |                        |                             | N/A  |
|                          |                       |      | Yes                    | Surface Condition? (G/P)    | Good |