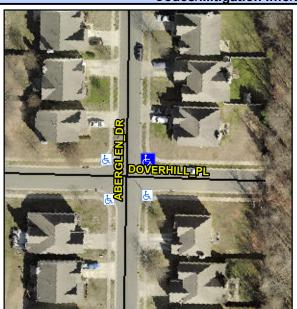

## **Access Compliance Report Public Rights-of-Way** (Curb Ramps)

Intersection ID: 6634 Main Street: ABERGLEN DR Cross Street: DOVERHILL PL Location: NE **ADA ID: C84D0EF5747D** Ramp Type: PerpDiag Initial Pass/Fail: Fail **Overall Compliance: No** Severity Score: 21.25

**Codes/Mitigation Info/Possible Solution** 

Street 1 Name Stop Condition-Street 2 Street 2 Name Stop Condition-Street 1 **ABERGLEN DR** None **DOVERHILL PL** StopSign Possible Solutions: **Remove & Replace Curb Ramp With Two New Directional Ramps or** Equivalent. Surveyor Notes: N/A PROW/ADA: Not Found, R304.5.1, R304.2.2