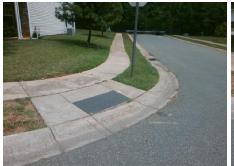

## **Access Compliance Report Public Rights-of-Way** (Curb Ramps)

Intersection ID: 6634 Main Street: ABERGLEN DR Cross Street: DOVERHILL PL Location: NE **ADA ID: C84D0EF5747D** Ramp Type: PerpDiag Initial Pass/Fail: Fail **Overall Compliance: No** Severity Score: 21.25

**Codes/Mitigation Info/Possible Solution** 

Street 1 Name Stop Condition-Street 2 Street 2 Name Stop Condition-Street 1 **ABERGLEN DR** None **DOVERHILL PL** StopSign Possible Solutions: **Remove & Replace Curb Ramp With Two New Directional Ramps or** Equivalent. Surveyor Notes: N/A PROW/ADA: Not Found, R304.5.1, R304.2.2

Total Cost: 3200.00

| Field Measurements/Component Compliance |                        |      |            |       |                         |      |
|-----------------------------------------|------------------------|------|------------|-------|-------------------------|------|
| Com                                     | Compliance Description |      | Compliance |       | Description             | Data |
| N/A                                     | Ramp Length (in)       | 47.0 | No         | Ram   | Slope (%)               | 8.8  |
| No                                      | Ramp Width (in)        | 47.0 | Yes        | Ram   | XSlope (%)              | 0.5  |
| N/A                                     | Flare Type LT          | N/A  | N/A        | Flare | Type RT                 | N/A  |
| N/A                                     | Flare Slope LT (%)     | N/A  | N/A        | Flare | Slope RT (%)            | N/A  |
| N/A                                     | Flare Traversable LT?  | N/A  | N/A        | Flare | Traversable RT?         | N/A  |
| N/A                                     | Landing Length (in)    | N/A  | N/A        | DWS   | Provided?               | N/A  |
| N/A                                     | Landing Width (in)     | N/A  | N/A        | DWS   | Contrast?               | N/A  |
| N/A                                     | Landing Slope (%)      | N/A  | N/A        | DWS   | Length (in)             | N/A  |
| N/A                                     | Landing X Slope (%)    | N/A  | N/A        | DWS   | Full Width?             | N/A  |
| N/A                                     | Landing Curb? (Y/N)    | N/A  | N/A        | DWS   | Offset (in)             | N/A  |
| N/A                                     | Shared Landing?        | N/A  |            |       |                         |      |
| N/A                                     | Gutter Ponding?        | N/A  | N/A        | Gutte | er Slope (%)            | N/A  |
| N/A                                     | Gutter Lip Ht (in)     | 1.0  | N/A        | Gutte | er X Slope (%)          | N/A  |
| N/A                                     | Painted X Walk1?       | No   | N/A        | Paint | ed X Walk2?             | No   |
|                                         | X Walk 1 Direction     | To W |            | X Wa  | lk 2 Direction          | To S |
| N/A                                     | X Walk 1 Width (in)    | N/A  | N/A        | X Wa  | ılk 2 Width (in)        | N/A  |
|                                         | X Walk 1 Slope (%)     | 2.6  |            | X Wa  | lk 2 Slope (%)          | 0.1  |
|                                         | X Walk 1 X Slope (%)   | 0.5  |            | X Wa  | lk 2 X Slope (%)        | 4.9  |
| N/A                                     | Ramp inside XWalk1?    | N/A  | N/A        | Ram   | o inside XWalk2?        | N/A  |
|                                         | Road Slope (%)         | 2.9  | N/A        | Clear | Space?                  | N/A  |
|                                         | Road X Slope (%)       | 5.0  | N/A        | Clear | Space to XWalk (in)     | N/A  |
| N/A                                     | Any Obstructions?      | N/A  | N/A        | Storn | n Grate/Utility Hazard? | N/A  |
|                                         | Obstruction Type       |      |            | Storn | n Grate/Utility Type    |      |
|                                         |                        | N/A  |            |       |                         | N/A  |
|                                         |                        |      | Yes        | Surfa | ce Condition? (G/P)     | Good |
| 1                                       | 33.4                   |      |            |       |                         |      |