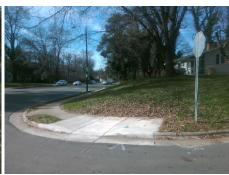

## Field Measurements/Component Compliance

Street 1 Name
Stop Condition-Street 2
Street 2 Name
Stop Condition-Street 1

CASTLEWOOD RD None WOODLAWN RD StopSign Possible Solutions:

Remove & Replace Curb Ramp With
Two New Directional Ramps or
Equivalent.

Surveyor Notes:
N/A

PROW/ADA:
Not Found, R304.5.1, R304.5.3

Total Cost: \$ 3200.00

| Field Measurements/Component Compliance |                       |      |      |                             |      |
|-----------------------------------------|-----------------------|------|------|-----------------------------|------|
| Compliance Description                  |                       | Data | Comp | liance Description          | Data |
| N/A                                     | Ramp Length (in)      | 81.0 | Yes  | Ramp Slope (%)              | 5.7  |
| No                                      | Ramp Width (in)       | 39.0 | No   | Ramp XSlope (%)             | 6.3  |
| N/A                                     | Flare Type LT         | N/A  | N/A  | Flare Type RT               | N/A  |
| N/A                                     | Flare Slope LT (%)    | N/A  | N/A  | Flare Slope RT (%)          | N/A  |
| N/A                                     | Flare Traversable LT? | N/A  | N/A  | Flare Traversable RT?       | N/A  |
| N/A                                     | Landing Length (in)   | N/A  | N/A  | DWS Provided?               | N/A  |
| N/A                                     | Landing Width (in)    | N/A  | N/A  | DWS Contrast?               | N/A  |
| N/A                                     | Landing Slope (%)     | N/A  | N/A  | DWS Length (in)             | N/A  |
| N/A                                     | Landing X Slope (%)   | N/A  | N/A  | DWS Full Width?             | N/A  |
| N/A                                     | Landing Curb? (Y/N)   | N/A  | N/A  | DWS Offset (in)             | N/A  |
| N/A                                     | Shared Landing?       | N/A  |      |                             |      |
| N/A                                     | Gutter Ponding?       | N/A  | N/A  | Gutter Slope (%)            | N/A  |
| N/A                                     | Gutter Lip Ht (in)    | N/A  | N/A  | Gutter X Slope (%)          | N/A  |
| N/A                                     | Painted X Walk1?      | No   | N/A  | Painted X Walk2?            | No   |
|                                         | X Walk 1 Direction    | To S |      | X Walk 2 Direction          | ТоЕ  |
| N/A                                     | X Walk 1 Width (in)   | N/A  | N/A  | X Walk 2 Width (in)         | N/A  |
|                                         | X Walk 1 Slope (%)    | 3.1  |      | X Walk 2 Slope (%)          | 3.0  |
|                                         | X Walk 1 X Slope (%)  | 3.4  |      | X Walk 2 X Slope (%)        | 3.9  |
| N/A                                     | Ramp inside XWalk1?   | N/A  | N/A  | Ramp inside XWalk2?         | N/A  |
|                                         | Road Slope (%)        | 3.8  | N/A  | Clear Space?                | N/A  |
|                                         | Road X Slope (%)      | 0.8  | N/A  | Clear Space to XWalk (in)   | N/A  |
| N/A                                     | Any Obstructions?     | N/A  | N/A  | Storm Grate/Utility Hazard? | N/A  |
|                                         | Obstruction Type      |      |      | Storm Grate/Utility Type    |      |
|                                         |                       | N/A  |      |                             | N/A  |
|                                         |                       |      | Yes  | Surface Condition? (G/P)    | Good |