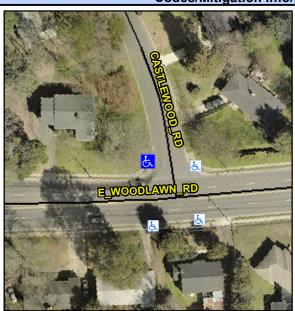

## Access Compliance Report Public Rights-of-Way (Curb Ramps)

Intersection ID: N/A Main Street: CASTLEWOOD\_RD Cross Street: WOODLAWN\_RD Location: NW

ADA ID: C84D3640AFDA Ramp Type: PerpDiag Initial Pass/Fail: Fail Overall Compliance: No Severity Score: 21.25