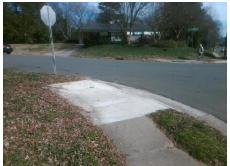

## Field Measurements/Component Compliance

Street 1 Name
Stop Condition-Street 2
Street 2 Name
Stop Condition-Street 1

CASTLEWOOD RD None WOODLAWN RD StopSign Possible Solutions:

Remove & Replace Curb Ramp With
Two New Directional Ramps or
Equivalent.

Surveyor Notes:
N/A

PROW/ADA:
Not Found, R304.5.1, R304.5.3

Total Cost: \$ 3200.00

| Field Measurements/Component Compliance |                       |      |      |                             |      |
|-----------------------------------------|-----------------------|------|------|-----------------------------|------|
| Compliance Description                  |                       | Data | Comp | liance Description          | Data |
| N/A                                     | Ramp Length (in)      | 81.0 | Yes  | Ramp Slope (%)              | 5.7  |
| No                                      | Ramp Width (in)       | 39.0 | No   | Ramp XSlope (%)             | 6.3  |
| N/A                                     | Flare Type LT         | N/A  | N/A  | Flare Type RT               | N/A  |
| N/A                                     | Flare Slope LT (%)    | N/A  | N/A  | Flare Slope RT (%)          | N/A  |
| N/A                                     | Flare Traversable LT? | N/A  | N/A  | Flare Traversable RT?       | N/A  |
| N/A                                     | Landing Length (in)   | N/A  | N/A  | DWS Provided?               | N/A  |
| N/A                                     | Landing Width (in)    | N/A  | N/A  | DWS Contrast?               | N/A  |
| N/A                                     | Landing Slope (%)     | N/A  | N/A  | DWS Length (in)             | N/A  |
| N/A                                     | Landing X Slope (%)   | N/A  | N/A  | DWS Full Width?             | N/A  |
| N/A                                     | Landing Curb? (Y/N)   | N/A  | N/A  | DWS Offset (in)             | N/A  |
| N/A                                     | Shared Landing?       | N/A  |      |                             |      |
| N/A                                     | Gutter Ponding?       | N/A  | N/A  | Gutter Slope (%)            | N/A  |
| N/A                                     | Gutter Lip Ht (in)    | N/A  | N/A  | Gutter X Slope (%)          | N/A  |
| N/A                                     | Painted X Walk1?      | No   | N/A  | Painted X Walk2?            | No   |
|                                         | X Walk 1 Direction    | To S |      | X Walk 2 Direction          | ТоЕ  |
| N/A                                     | X Walk 1 Width (in)   | N/A  | N/A  | X Walk 2 Width (in)         | N/A  |
|                                         | X Walk 1 Slope (%)    | 3.1  |      | X Walk 2 Slope (%)          | 3.0  |
|                                         | X Walk 1 X Slope (%)  | 3.4  |      | X Walk 2 X Slope (%)        | 3.9  |
| N/A                                     | Ramp inside XWalk1?   | N/A  | N/A  | Ramp inside XWalk2?         | N/A  |
|                                         | Road Slope (%)        | 3.8  | N/A  | Clear Space?                | N/A  |
|                                         | Road X Slope (%)      | 0.8  | N/A  | Clear Space to XWalk (in)   | N/A  |
| N/A                                     | Any Obstructions?     | N/A  | N/A  | Storm Grate/Utility Hazard? | N/A  |
|                                         | Obstruction Type      |      |      | Storm Grate/Utility Type    |      |
|                                         |                       | N/A  |      |                             | N/A  |
|                                         |                       |      | Yes  | Surface Condition? (G/P)    | Good |