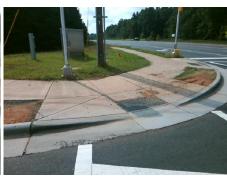

| Total Cost: | \$<br>1850.00 |
|-------------|---------------|
|             |               |

| Field Measurements/Component Compliance |                       |       |      |                             |      |  |  |
|-----------------------------------------|-----------------------|-------|------|-----------------------------|------|--|--|
| Comp                                    | liance Description    | Data  | Comp | oliance Description         | Data |  |  |
| N/A                                     | Ramp Length (in)      | 46.0  | Yes  | Ramp Slope (%)              | 8.0  |  |  |
| No                                      | Ramp Width (in)       | 47.0  | Yes  | Ramp XSlope (%)             | 0.9  |  |  |
| N/A                                     | Flare Type LT         | N/A   | N/A  | Flare Type RT               | N/A  |  |  |
| N/A                                     | Flare Slope LT (%)    | N/A   | N/A  | Flare Slope RT (%)          | N/A  |  |  |
| N/A                                     | Flare Traversable LT? | N/A   | N/A  | Flare Traversable RT?       | N/A  |  |  |
| N/A                                     | Landing Length (in)   | N/A   | N/A  | DWS Provided?               | N/A  |  |  |
| N/A                                     | Landing Width (in)    | N/A   | N/A  | DWS Contrast?               | N/A  |  |  |
| N/A                                     | Landing Slope (%)     | N/A   | N/A  | DWS Length (in)             | N/A  |  |  |
| N/A                                     | Landing X Slope (%)   | N/A   | N/A  | DWS Full Width?             | N/A  |  |  |
| N/A                                     | Landing Curb? (Y/N)   | N/A   | N/A  | DWS Offset (in)             | N/A  |  |  |
| N/A                                     | Shared Landing?       | N/A   |      |                             |      |  |  |
| N/A                                     | Gutter Ponding?       | N/A   | N/A  | Gutter Slope (%)            | N/A  |  |  |
| N/A                                     | Gutter Lip Ht (in)    | N/A   | N/A  | Gutter X Slope (%)          | N/A  |  |  |
| N/A                                     | Painted X Walk1?      | Yes   | N/A  | Painted X Walk2?            | N/A  |  |  |
|                                         | X Walk 1 Direction    | To NW |      | X Walk 2 Direction          | N/A  |  |  |
| N/A                                     | X Walk 1 Width (in)   | 105.0 | N/A  | X Walk 2 Width (in)         | N/A  |  |  |
|                                         | X Walk 1 Slope (%)    | 1.8   |      | X Walk 2 Slope (%)          | N/A  |  |  |
|                                         | X Walk 1 X Slope (%)  | 1.6   |      | X Walk 2 X Slope (%)        | N/A  |  |  |
| N/A                                     | Ramp inside XWalk1?   | Yes   | N/A  | Ramp inside XWalk2?         | N/A  |  |  |
|                                         | Road Slope (%)        | N/A   | N/A  | Clear Space?                | N/A  |  |  |
|                                         | Road X Slope (%)      | N/A   | N/A  | Clear Space to XWalk (in)   | N/A  |  |  |
| N/A                                     | Any Obstructions?     | N/A   | N/A  | Storm Grate/Utility Hazard? | N/A  |  |  |
|                                         | Obstruction Type      |       |      | Storm Grate/Utility Type    |      |  |  |
|                                         |                       | N/A   |      |                             | N/A  |  |  |
|                                         |                       |       | Yes  | Surface Condition? (G/P)    | Good |  |  |
| AM                                      |                       |       |      |                             |      |  |  |