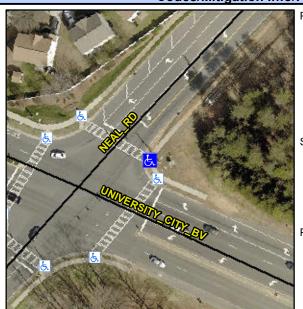

## **Access Compliance Report Public Rights-of-Way** (Curb Ramps)

Intersection ID: 44540 Main Street: NEAL\_RD Cross Street: UNIVERSITY\_CITY\_BV Location: ADA ID: C84E709C3403 Ramp Type: Perp Initial Pass/Fail: Fail **Overall Compliance: No Severity Score:** 8.75

**Codes/Mitigation Info/Possible Solution** 

Street 1 Name **NEAL RD** Signal Stop Condition-Street 2 Street 2 Name N/A Stop Condition-Street 1 N/A

| Possible Solutions:           | Co |
|-------------------------------|----|
| Remove & Replace Entire Ramp. | N/ |
| -                             | No |
|                               | N/ |
|                               | N/ |
|                               | N/ |
|                               | N/ |
| Surveyor Notes:               | N/ |
| N/A                           | N/ |
|                               | N/ |
|                               | N/ |
|                               | N/ |
| PROW/ADA:                     | N/ |
| Not Found, R304.5.1           | N/ |
|                               | N/ |
|                               | N/ |
|                               | N/ |