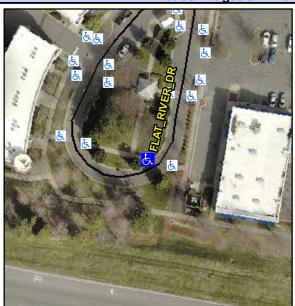

## Access Compliance Report Public Rights-of-Way (Curb Ramps)

Intersection ID: 1001734Main Street:FLAT\_RIVER\_DRCross Street:OVERLAND\_PARK\_LNLocation:WADA ID: C85424F9B9D9Ramp Type:PerpInitial Pass/Fail:FailOverall Compliance:NoSeverity Score:13.75

## Field Measurements/Component Compliance

Street 1 Name FLAT RIVER DR
Stop Condition-Street 2 None
Street 2 Name N/A
Stop Condition-Street 1 N/A

| CCCIDIO CCIALICII             |     |
|-------------------------------|-----|
| Possible Solutions:           | Com |
| Remove & Replace Entire Ramp. | N/A |
| •                             | Yes |
|                               | N/A |
|                               | N/A |
|                               | N/A |
|                               | N/A |
| Surveyor Notes:               | N/A |
| N/A                           | N/A |
|                               | N/A |
|                               | N/A |
|                               | N/A |
| PROW/ADA:                     | N/A |
| R304.2.2, R304.5.3            | N/A |
|                               | N/A |
|                               | N/A |
|                               | N/A |