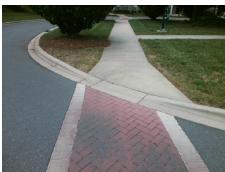

## Field Measurements/Component Compliance

Street 1 Name FLAT RIVER DR
Stop Condition-Street 2 None
Street 2 Name N/A
Stop Condition-Street 1 N/A

| CCCIDIO CCIALICII             |     |
|-------------------------------|-----|
| Possible Solutions:           | Com |
| Remove & Replace Entire Ramp. | N/A |
| •                             | Yes |
|                               | N/A |
|                               | N/A |
|                               | N/A |
|                               | N/A |
| Surveyor Notes:               | N/A |
| N/A                           | N/A |
|                               | N/A |
|                               | N/A |
|                               | N/A |
| PROW/ADA:                     | N/A |
| R304.2.2, R304.5.3            | N/A |
|                               | N/A |
|                               | N/A |
|                               | N/A |

Total Cost:

1850.00

| Comp | liance Description    | Data |      | liance Description          | Data |
|------|-----------------------|------|------|-----------------------------|------|
| N/A  | Ramp Length (in)      | 45.0 | No   | Ramp Slope (%)              | 10.9 |
| Yes  | Ramp Width (in)       | 48.0 | No   | Ramp XSlope (%)             | 2.2  |
| N/A  | Flare Type LT         | N/A  | N/A  | Flare Type RT               | N/A  |
| N/A  | Flare Slope LT (%)    | N/A  | N/A  | Flare Slope RT (%)          | N/A  |
| N/A  | Flare Traversable LT? | N/A  | N/A  | Flare Traversable RT?       | N/A  |
| N/A  | Landing Length (in)   | N/A  | N/A  | DWS Provided?               | N/A  |
| N/A  | Landing Width (in)    | N/A  | N/A  | DWS Contrast?               | N/A  |
| N/A  | Landing Slope (%)     | N/A  | N/A  | DWS Length (in)             | N/A  |
| N/A  | Landing X Slope (%)   | N/A  | N/A  | DWS Full Width?             | N/A  |
| N/A  | Landing Curb? (Y/N)   | N/A  | N/A  | DWS Offset (in)             | N/A  |
| N/A  | Shared Landing?       | N/A  |      |                             |      |
| N/A  | Gutter Ponding?       | N/A  | N/A  | Gutter Slope (%)            | N/A  |
| N/A  | Gutter Lip Ht (in)    | N/A  | N/A  | Gutter X Slope (%)          | N/A  |
| N/A  | Painted X Walk1?      | Yes  | N/A  | Painted X Walk2?            | N/A  |
|      | X Walk 1 Direction    | То Е |      | X Walk 2 Direction          | N/A  |
| N/A  | X Walk 1 Width (in)   | 51.0 | N/A  | X Walk 2 Width (in)         | N/A  |
|      | X Walk 1 Slope (%)    | 2.4  |      | X Walk 2 Slope (%)          | N/A  |
|      | X Walk 1 X Slope (%)  | 0.7  |      | X Walk 2 X Slope (%)        | N/A  |
| N/A  | Ramp inside XWalk1?   | Yes  | N/A  | Ramp inside XWalk2?         | N/A  |
|      | Road Slope (%)        | N/A  | N/A  | Clear Space?                | N/A  |
|      | Road X Slope (%)      | N/A  | N/A  | Clear Space to XWalk (in)   | N/A  |
| N/A  | Any Obstructions?     | N/A  | N/A  | Storm Grate/Utility Hazard? | N/A  |
|      | Obstruction Type      |      |      | Storm Grate/Utility Type    |      |
|      |                       | N/A  |      |                             | N/A  |
|      |                       |      | I ., | 0 ( 0 )   0 (6 (-)          |      |