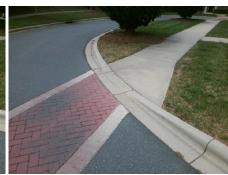

## Field Measurements/Component Compliance

Street 1 Name FLAT RIVER DR
Stop Condition-Street 2 None
Street 2 Name N/A
Stop Condition-Street 1 N/A

| CCCIDIO CCIALICII             |     |
|-------------------------------|-----|
| Possible Solutions:           | Com |
| Remove & Replace Entire Ramp. | N/A |
| •                             | Yes |
|                               | N/A |
|                               | N/A |
|                               | N/A |
|                               | N/A |
| Surveyor Notes:               | N/A |
| N/A                           | N/A |
|                               | N/A |
|                               | N/A |
|                               | N/A |
| PROW/ADA:                     | N/A |
| R304.2.2, R304.5.3            | N/A |
|                               | N/A |
|                               | N/A |
|                               | N/A |

Total Cost:

1850.00

| Comp | liance Description    | Data |      | liance Description          | Data |
|------|-----------------------|------|------|-----------------------------|------|
| N/A  | Ramp Length (in)      | 45.0 | No   | Ramp Slope (%)              | 10.9 |
| Yes  | Ramp Width (in)       | 48.0 | No   | Ramp XSlope (%)             | 2.2  |
| N/A  | Flare Type LT         | N/A  | N/A  | Flare Type RT               | N/A  |
| N/A  | Flare Slope LT (%)    | N/A  | N/A  | Flare Slope RT (%)          | N/A  |
| N/A  | Flare Traversable LT? | N/A  | N/A  | Flare Traversable RT?       | N/A  |
| N/A  | Landing Length (in)   | N/A  | N/A  | DWS Provided?               | N/A  |
| N/A  | Landing Width (in)    | N/A  | N/A  | DWS Contrast?               | N/A  |
| N/A  | Landing Slope (%)     | N/A  | N/A  | DWS Length (in)             | N/A  |
| N/A  | Landing X Slope (%)   | N/A  | N/A  | DWS Full Width?             | N/A  |
| N/A  | Landing Curb? (Y/N)   | N/A  | N/A  | DWS Offset (in)             | N/A  |
| N/A  | Shared Landing?       | N/A  |      |                             |      |
| N/A  | Gutter Ponding?       | N/A  | N/A  | Gutter Slope (%)            | N/A  |
| N/A  | Gutter Lip Ht (in)    | N/A  | N/A  | Gutter X Slope (%)          | N/A  |
| N/A  | Painted X Walk1?      | Yes  | N/A  | Painted X Walk2?            | N/A  |
|      | X Walk 1 Direction    | То Е |      | X Walk 2 Direction          | N/A  |
| N/A  | X Walk 1 Width (in)   | 51.0 | N/A  | X Walk 2 Width (in)         | N/A  |
|      | X Walk 1 Slope (%)    | 2.4  |      | X Walk 2 Slope (%)          | N/A  |
|      | X Walk 1 X Slope (%)  | 0.7  |      | X Walk 2 X Slope (%)        | N/A  |
| N/A  | Ramp inside XWalk1?   | Yes  | N/A  | Ramp inside XWalk2?         | N/A  |
|      | Road Slope (%)        | N/A  | N/A  | Clear Space?                | N/A  |
|      | Road X Slope (%)      | N/A  | N/A  | Clear Space to XWalk (in)   | N/A  |
| N/A  | Any Obstructions?     | N/A  | N/A  | Storm Grate/Utility Hazard? | N/A  |
|      | Obstruction Type      |      |      | Storm Grate/Utility Type    |      |
|      |                       | N/A  |      |                             | N/A  |
|      |                       |      | I ., | 0 ( 0 )   0 (6 (-)          |      |