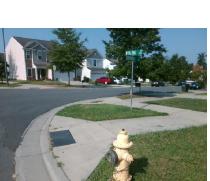

## **Access Compliance Report Public Rights-of-Way** (Curb Ramps)

Data

8.5

1.3

N/A

Good

**Cross Street: WYALONG DR** Location: Intersection ID: 18381 Main Street: BATHURST DR Ν Ramp Type: Perp Initial Pass/Fail: Fail **Overall Compliance: No** 12.5 ADA ID: C857F03E6DCE **Severity Score:** 