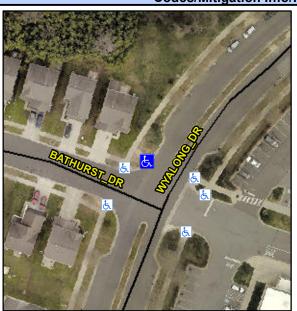

## **Access Compliance Report Public Rights-of-Way** (Curb Ramps)

Data

8.5

1.3

N/A

Good

**Cross Street: WYALONG DR** Location: Intersection ID: 18381 Main Street: BATHURST DR Ν Ramp Type: Perp Initial Pass/Fail: Fail **Overall Compliance: No** 12.5 ADA ID: C857F03E6DCE **Severity Score:** 