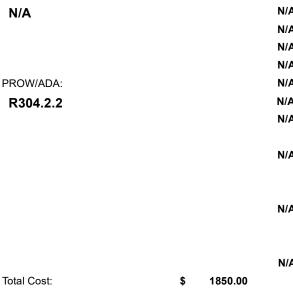

N/A

N/A

N/A

To SE

WYALONG DR Street 1 Name Stop Condition-Street 2 None Street 2 Name N/A Stop Condition-Street 1 N/A

| on ossible solution |                               |  |  |
|---------------------|-------------------------------|--|--|
| 1                   | Possible Solutions:           |  |  |
| Í                   | Remove & Replace Entire Ramp. |  |  |
|                     |                               |  |  |
|                     |                               |  |  |
| -                   |                               |  |  |
| Š                   |                               |  |  |
|                     | Surveyor Notes:               |  |  |
|                     | N/A                           |  |  |
|                     |                               |  |  |
| Parent Parent       |                               |  |  |
| 400                 |                               |  |  |
| -                   | PROW/ADA:                     |  |  |
| 100                 | R304.2.2                      |  |  |
| 100                 |                               |  |  |
| 1                   |                               |  |  |
| _                   |                               |  |  |
|                     |                               |  |  |
|                     |                               |  |  |
|                     |                               |  |  |