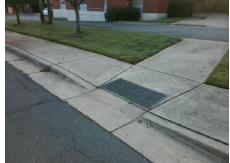

Sloped

MARKET ST Street 1 Name Stop Condition-Street 2 None N/A Street 2 Name Stop Condition-Street 1 N/A

Possible Solutions: Remove & Replace Entire Ramp. Remove & Replace Gutter. Surveyor Notes: N/A PROW/ADA: Not Found, R304.2.2-Perp, R304.3.2-Para, R304.5.3, R304.5.4

| 75.0 | Yes | DWS Provided?               | Yes  |
|------|-----|-----------------------------|------|
| 70.5 | Yes | DWS Contrast?               | Yes  |
| 5.6  | Yes | DWS Length (in)             | 24.0 |
| 2.6  | Yes | DWS Full Width?             | Yes  |
| No   | Yes | DWS Offset (in)             | 1.0  |
| Yes  |     |                             |      |
| No   | No  | Gutter Slope (%)            | 8.8  |
| 0.0  | Yes | Gutter X Slope (%)          | 1.9  |
| No   | N/A | Painted X Walk2?            | N/A  |
| To W |     | X Walk 2 Direction          | N/A  |
| N/A  | N/A | X Walk 2 Width (in)         | N/A  |
| 2.7  |     | X Walk 2 Slope (%)          | N/A  |
| 2.6  |     | X Walk 2 X Slope (%)        | N/A  |
| N/A  | N/A | Ramp inside XWalk2?         | N/A  |
| N/A  | N/A | Clear Space?                | Yes  |
| N/A  | N/A | Clear Space to XWalk (in)   | N/A  |
| No   | Yes | Storm Grate/Utility Hazard? | No   |
|      |     | Storm Grate/Utility Type    |      |
| N/A  |     |                             | N/A  |
|      | Yes | Surface Condition? (G/P)    | Good |
|      |     |                             |      |
|      |     |                             |      |
|      |     |                             |      |