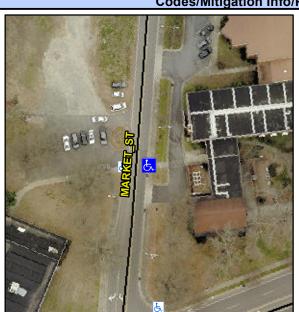

Cross Street: N/A Location: Ε Intersection ID: 10014161 Main Street: MARKET ST

Initial Pass/Fail: Pass **Overall Compliance: No** ADA ID: C8590521736E Ramp Type: Perp **Severity Score:** 

Sloped

MARKET ST Street 1 Name Stop Condition-Street 2 None N/A Street 2 Name Stop Condition-Street 1 N/A

Possible Solutions: Remove & Replace Entire Ramp. Remove & Replace Gutter. Surveyor Notes: N/A PROW/ADA: Not Found, R304.2.2-Perp, R304.3.2-Para, R304.5.3, R304.5.4