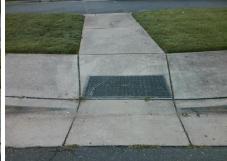

Sloped

MARKET ST Street 1 Name Stop Condition-Street 2 None N/A Street 2 Name Stop Condition-Street 1 N/A

Possible Solutions: Remove & Replace Entire Ramp. Remove & Replace Gutter. Surveyor Notes: N/A PROW/ADA: Not Found, R304.2.2-Perp, R304.3.2-Para, R304.5.3, R304.5.4

| 75.0 | Yes | DWS Provided?               | Yes  |
|------|-----|-----------------------------|------|
| 70.5 | Yes | DWS Contrast?               | Yes  |
| 5.6  | Yes | DWS Length (in)             | 24.0 |
| 2.6  | Yes | DWS Full Width?             | Yes  |
| No   | Yes | DWS Offset (in)             | 1.0  |
| Yes  |     |                             |      |
| No   | No  | Gutter Slope (%)            | 8.8  |
| 0.0  | Yes | Gutter X Slope (%)          | 1.9  |
| No   | N/A | Painted X Walk2?            | N/A  |
| To W |     | X Walk 2 Direction          | N/A  |
| N/A  | N/A | X Walk 2 Width (in)         | N/A  |
| 2.7  |     | X Walk 2 Slope (%)          | N/A  |
| 2.6  |     | X Walk 2 X Slope (%)        | N/A  |
| N/A  | N/A | Ramp inside XWalk2?         | N/A  |
| N/A  | N/A | Clear Space?                | Yes  |
| N/A  | N/A | Clear Space to XWalk (in)   | N/A  |
| No   | Yes | Storm Grate/Utility Hazard? | No   |
|      |     | Storm Grate/Utility Type    |      |
| N/A  |     |                             | N/A  |
|      | Yes | Surface Condition? (G/P)    | Good |
|      |     |                             |      |
|      |     |                             |      |
|      |     |                             |      |