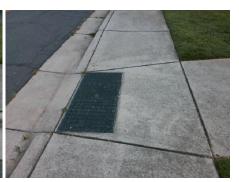

Sloped

MARKET ST Street 1 Name Stop Condition-Street 2 None N/A Street 2 Name Stop Condition-Street 1 N/A

Possible Solutions: Remove & Replace Entire Ramp. Remove & Replace Gutter. Surveyor Notes: N/A PROW/ADA: Not Found, R304.2.2-Perp, R304.3.2-Para, R304.5.3, R304.5.4

| 75.0 | Yes | DWS Provided?               | Yes  |
|------|-----|-----------------------------|------|
| 70.5 | Yes | DWS Contrast?               | Yes  |
| 5.6  | Yes | DWS Length (in)             | 24.0 |
| 2.6  | Yes | DWS Full Width?             | Yes  |
| No   | Yes | DWS Offset (in)             | 1.0  |
| Yes  |     |                             |      |
| No   | No  | Gutter Slope (%)            | 8.8  |
| 0.0  | Yes | Gutter X Slope (%)          | 1.9  |
| No   | N/A | Painted X Walk2?            | N/A  |
| To W |     | X Walk 2 Direction          | N/A  |
| N/A  | N/A | X Walk 2 Width (in)         | N/A  |
| 2.7  |     | X Walk 2 Slope (%)          | N/A  |
| 2.6  |     | X Walk 2 X Slope (%)        | N/A  |
| N/A  | N/A | Ramp inside XWalk2?         | N/A  |
| N/A  | N/A | Clear Space?                | Yes  |
| N/A  | N/A | Clear Space to XWalk (in)   | N/A  |
| No   | Yes | Storm Grate/Utility Hazard? | No   |
|      |     | Storm Grate/Utility Type    |      |
| N/A  |     |                             | N/A  |
|      | Yes | Surface Condition? (G/P)    | Good |
|      |     |                             |      |
|      |     |                             |      |
|      |     |                             |      |