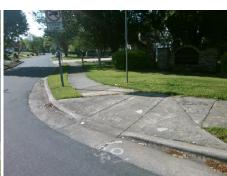

## **Access Compliance Report Public Rights-of-Way** (Curb Ramps)

Intersection ID: 19071 Main Street: S TRYON ST **Cross Street: LAND GRANT RD** Location: SW **ADA ID: C859111E5AFA** Ramp Type: PerpDiag Initial Pass/Fail: Fail **Overall Compliance: No Severity Score:** 25

**Codes/Mitigation Info/Possible Solution** 

Street 1 Name Stop Condition-Street 2 Street 2 Name Stop Condition-Street 1 **LAND GRANT RD** StopSign **S TRYON ST** None

Remove & Replace Curb Ramp With **Two New Directional Ramps or** Equivalent.

Surveyor Notes:

N/A

PROW/ADA:

R304.2.2, R304.5.3

Total Cost:

3200.00

| Field Measurements/Component Compliance |                       |       |      |                             |       |
|-----------------------------------------|-----------------------|-------|------|-----------------------------|-------|
| Compliance Description                  |                       | Data  | Comp | liance Description          | Data  |
| N/A                                     | Ramp Length (in)      | 90.0  | No   | Ramp Slope (%)              | 8.8   |
| Yes                                     | Ramp Width (in)       | 48.0  | No   | Ramp XSlope (%)             | 5.1   |
| N/A                                     | Flare Type LT         | N/A   | N/A  | Flare Type RT               | N/A   |
| N/A                                     | Flare Slope LT (%)    | N/A   | N/A  | Flare Slope RT (%)          | N/A   |
| N/A                                     | Flare Traversable LT? | N/A   | N/A  | Flare Traversable RT?       | N/A   |
| N/A                                     | Landing Length (in)   | N/A   | N/A  | DWS Provided?               | N/A   |
| N/A                                     | Landing Width (in)    | N/A   | N/A  | DWS Contrast?               | N/A   |
| N/A                                     | Landing Slope (%)     | N/A   | N/A  | DWS Length (in)             | N/A   |
| N/A                                     | Landing X Slope (%)   | N/A   | N/A  | DWS Full Width?             | N/A   |
| N/A                                     | Landing Curb? (Y/N)   | N/A   | N/A  | DWS Offset (in)             | N/A   |
| N/A                                     | Shared Landing?       | N/A   |      |                             |       |
| N/A                                     | Gutter Ponding?       | N/A   | N/A  | Gutter Slope (%)            | N/A   |
| N/A                                     | Gutter Lip Ht (in)    | N/A   | N/A  | Gutter X Slope (%)          | N/A   |
| N/A                                     | Painted X Walk1?      | No    | N/A  | Painted X Walk2?            | No    |
|                                         | X Walk 1 Direction    | To NE |      | X Walk 2 Direction          | To NW |
| N/A                                     | X Walk 1 Width (in)   | N/A   | N/A  | X Walk 2 Width (in)         | N/A   |
|                                         | X Walk 1 Slope (%)    | 2.3   |      | X Walk 2 Slope (%)          | 6.4   |
|                                         | X Walk 1 X Slope (%)  | 4.3   |      | X Walk 2 X Slope (%)        | 1.6   |
| N/A                                     | Ramp inside XWalk1?   | N/A   | N/A  | Ramp inside XWalk2?         | N/A   |
|                                         | Road Slope (%)        | 3.3   | N/A  | Clear Space?                | N/A   |
|                                         | Road X Slope (%)      | 5.6   | N/A  | Clear Space to XWalk (in)   | N/A   |
| N/A                                     | Any Obstructions?     | N/A   | N/A  | Storm Grate/Utility Hazard? | N/A   |
|                                         | Obstruction Type      |       |      | Storm Grate/Utility Type    |       |
|                                         |                       | N/A   |      |                             | N/A   |
|                                         |                       |       | Yes  | Surface Condition? (G/P)    | Good  |