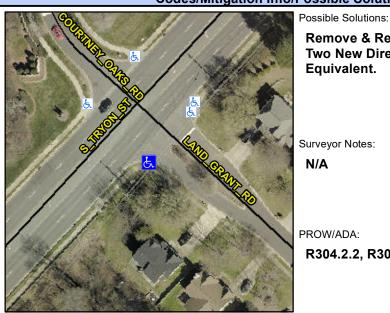

## **Access Compliance Report Public Rights-of-Way** (Curb Ramps)

Intersection ID: 19071 Main Street: S TRYON ST **Cross Street: LAND GRANT RD** Location: SW **ADA ID: C859111E5AFA** Ramp Type: PerpDiag Initial Pass/Fail: Fail **Overall Compliance: No Severity Score:** 25

**Codes/Mitigation Info/Possible Solution** 

Street 1 Name Stop Condition-Street 2 Street 2 Name Stop Condition-Street 1 **LAND GRANT RD** StopSign **S TRYON ST** None

Remove & Replace Curb Ramp With **Two New Directional Ramps or** Equivalent.