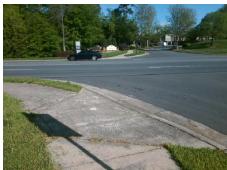

## **Access Compliance Report Public Rights-of-Way** (Curb Ramps)

Intersection ID: 19071 Main Street: S TRYON ST **Cross Street: LAND GRANT RD** Location: SW **ADA ID: C859111E5AFA** Ramp Type: PerpDiag Initial Pass/Fail: Fail **Overall Compliance: No Severity Score:** 25

**Codes/Mitigation Info/Possible Solution** 

Street 1 Name Stop Condition-Street 2 Street 2 Name Stop Condition-Street 1 **LAND GRANT RD** StopSign **S TRYON ST** None

Remove & Replace Curb Ramp With **Two New Directional Ramps or** Equivalent.

Surveyor Notes:

N/A

PROW/ADA:

R304.2.2, R304.5.3

Total Cost:

3200.00

| Field Measurements/Component Compliance |                       |       |      |                             |       |
|-----------------------------------------|-----------------------|-------|------|-----------------------------|-------|
| Compliance Description                  |                       | Data  | Comp | liance Description          | Data  |
| N/A                                     | Ramp Length (in)      | 90.0  | No   | Ramp Slope (%)              | 8.8   |
| Yes                                     | Ramp Width (in)       | 48.0  | No   | Ramp XSlope (%)             | 5.1   |
| N/A                                     | Flare Type LT         | N/A   | N/A  | Flare Type RT               | N/A   |
| N/A                                     | Flare Slope LT (%)    | N/A   | N/A  | Flare Slope RT (%)          | N/A   |
| N/A                                     | Flare Traversable LT? | N/A   | N/A  | Flare Traversable RT?       | N/A   |
| N/A                                     | Landing Length (in)   | N/A   | N/A  | DWS Provided?               | N/A   |
| N/A                                     | Landing Width (in)    | N/A   | N/A  | DWS Contrast?               | N/A   |
| N/A                                     | Landing Slope (%)     | N/A   | N/A  | DWS Length (in)             | N/A   |
| N/A                                     | Landing X Slope (%)   | N/A   | N/A  | DWS Full Width?             | N/A   |
| N/A                                     | Landing Curb? (Y/N)   | N/A   | N/A  | DWS Offset (in)             | N/A   |
| N/A                                     | Shared Landing?       | N/A   |      |                             |       |
| N/A                                     | Gutter Ponding?       | N/A   | N/A  | Gutter Slope (%)            | N/A   |
| N/A                                     | Gutter Lip Ht (in)    | N/A   | N/A  | Gutter X Slope (%)          | N/A   |
| N/A                                     | Painted X Walk1?      | No    | N/A  | Painted X Walk2?            | No    |
|                                         | X Walk 1 Direction    | To NE |      | X Walk 2 Direction          | To NW |
| N/A                                     | X Walk 1 Width (in)   | N/A   | N/A  | X Walk 2 Width (in)         | N/A   |
|                                         | X Walk 1 Slope (%)    | 2.3   |      | X Walk 2 Slope (%)          | 6.4   |
|                                         | X Walk 1 X Slope (%)  | 4.3   |      | X Walk 2 X Slope (%)        | 1.6   |
| N/A                                     | Ramp inside XWalk1?   | N/A   | N/A  | Ramp inside XWalk2?         | N/A   |
|                                         | Road Slope (%)        | 3.3   | N/A  | Clear Space?                | N/A   |
|                                         | Road X Slope (%)      | 5.6   | N/A  | Clear Space to XWalk (in)   | N/A   |
| N/A                                     | Any Obstructions?     | N/A   | N/A  | Storm Grate/Utility Hazard? | N/A   |
|                                         | Obstruction Type      |       |      | Storm Grate/Utility Type    |       |
|                                         |                       | N/A   |      |                             | N/A   |
|                                         |                       |       | Yes  | Surface Condition? (G/P)    | Good  |