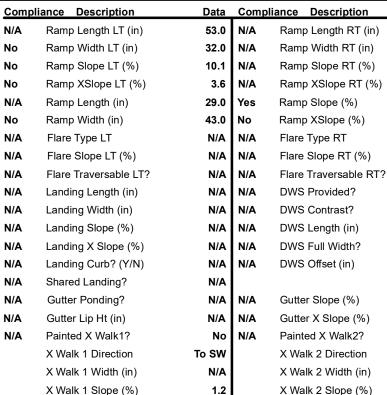

## Access Compliance Report Public Rights-of-Way (Curb Ramps)

Data

N/A

N/A

N/A

N/A

7.1

2.1

N/A

No

N/A

3.4

3.9

N/A

N/A

N/A

N/A

N/A

N/A

N/A

Good 8.9

To SE

Intersection ID: 22211 Main Street: SHARON\_VIEW\_RD Cross Street: VAUXHALL\_CT Location: N

ADA ID: C85E57ACDF22 Ramp Type: Combination2Diag Initial Pass/Fail: Fail Overall Compliance: No Severity Score: 0

0.8

N/A

N/A

N/A

N/A

Yes

X Walk 2 X Slope (%)

Ramp inside XWalk2?

Clear Space to XWalk (in)

Storm Grate/Utility Hazard?

Storm Grate/Utility Type

Surface Condition? (G/P)

Clear Space?

Any Obstruction?

**Obstruction Type** 

Curb Slope (%)

X Walk 1 X Slope (%)

Ramp inside XWalk1?

Road Slope (%)

N/A