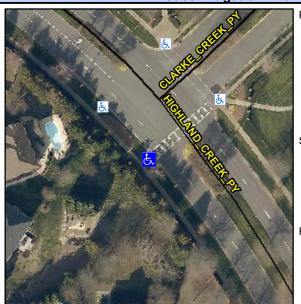

## Access Compliance Report Public Rights-of-Way (Curb Ramps)

Intersection ID: 2489Main Street: CLARKE\_CREK\_PYCross Street: HIGHLAND\_CREK\_PYLocation:SADA ID: C863753A040ARamp Type: PerpInitial Pass/Fail: FailOverall Compliance: NoSeverity Score:25

## Field Measurements/Component Compliance

| 2 1                     |                   |
|-------------------------|-------------------|
| Street 1 Name           | HIGHLAND CREEL PY |
| Stop Condition-Street 2 | None              |
| Street 2 Name           | N/A               |
| Ston Condition-Street 1 | N/A               |