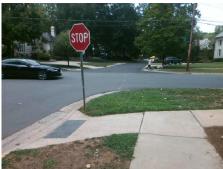

N/A

PROW/ADA:

Not Found, R304.2.2, R304.5.3

Total Cost: \$ 1850.00

| Field Measurements/Component Compliance |                       |       |                        |                             |      |
|-----------------------------------------|-----------------------|-------|------------------------|-----------------------------|------|
| Compliance Description                  |                       | Data  | Compliance Description |                             | Data |
| N/A                                     | Ramp Length (in)      | 91.0  | No                     | Ramp Slope (%)              | 9.2  |
| Yes                                     | Ramp Width (in)       | 48.0  | No                     | Ramp XSlope (%)             | 3.7  |
| N/A                                     | Flare Type LT         | N/A   | N/A                    | Flare Type RT               | N/A  |
| N/A                                     | Flare Slope LT (%)    | N/A   | N/A                    | Flare Slope RT (%)          | N/A  |
| N/A                                     | Flare Traversable LT? | N/A   | N/A                    | Flare Traversable RT?       | N/A  |
| N/A                                     | Landing Length (in)   | N/A   | N/A                    | DWS Provided?               | N/A  |
| N/A                                     | Landing Width (in)    | N/A   | N/A                    | DWS Contrast?               | N/A  |
| N/A                                     | Landing Slope (%)     | N/A   | N/A                    | DWS Length (in)             | N/A  |
| N/A                                     | Landing X Slope (%)   | N/A   | N/A                    | DWS Full Width?             | N/A  |
| N/A                                     | Landing Curb? (Y/N)   | N/A   | N/A                    | DWS Offset (in)             | N/A  |
| N/A                                     | Shared Landing?       | N/A   |                        |                             |      |
| N/A                                     | Gutter Ponding?       | N/A   | N/A                    | Gutter Slope (%)            | N/A  |
| N/A                                     | Gutter Lip Ht (in)    | N/A   | N/A                    | Gutter X Slope (%)          | N/A  |
| N/A                                     | Painted X Walk1?      | No    | N/A                    | Painted X Walk2?            | N/A  |
|                                         | X Walk 1 Direction    | To SW |                        | X Walk 2 Direction          | N/A  |
| N/A                                     | X Walk 1 Width (in)   | N/A   | N/A                    | X Walk 2 Width (in)         | N/A  |
|                                         | X Walk 1 Slope (%)    | 5.8   |                        | X Walk 2 Slope (%)          | N/A  |
|                                         | X Walk 1 X Slope (%)  | 1.3   |                        | X Walk 2 X Slope (%)        | N/A  |
| N/A                                     | Ramp inside XWalk1?   | N/A   | N/A                    | Ramp inside XWalk2?         | N/A  |
|                                         | Road Slope (%)        | N/A   | N/A                    | Clear Space?                | N/A  |
|                                         | Road X Slope (%)      | N/A   | N/A                    | Clear Space to XWalk (in)   | N/A  |
| N/A                                     | Any Obstructions?     | N/A   | N/A                    | Storm Grate/Utility Hazard? | N/A  |
|                                         | Obstruction Type      |       |                        | Storm Grate/Utility Type    |      |
|                                         |                       | N/A   |                        |                             | N/A  |
|                                         |                       |       | Yes                    | Surface Condition? (G/P)    | Good |
|                                         |                       |       |                        |                             |      |