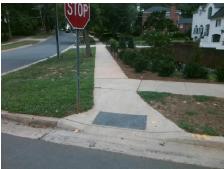

N/A

PROW/ADA:

Not Found, R304.2.2, R304.5.3

Total Cost: \$ 1850.00

| Field Measurements/Component Compliance |                       |       |                        |                             |      |
|-----------------------------------------|-----------------------|-------|------------------------|-----------------------------|------|
| Compliance Description                  |                       | Data  | Compliance Description |                             | Data |
| N/A                                     | Ramp Length (in)      | 91.0  | No                     | Ramp Slope (%)              | 9.2  |
| Yes                                     | Ramp Width (in)       | 48.0  | No                     | Ramp XSlope (%)             | 3.7  |
| N/A                                     | Flare Type LT         | N/A   | N/A                    | Flare Type RT               | N/A  |
| N/A                                     | Flare Slope LT (%)    | N/A   | N/A                    | Flare Slope RT (%)          | N/A  |
| N/A                                     | Flare Traversable LT? | N/A   | N/A                    | Flare Traversable RT?       | N/A  |
| N/A                                     | Landing Length (in)   | N/A   | N/A                    | DWS Provided?               | N/A  |
| N/A                                     | Landing Width (in)    | N/A   | N/A                    | DWS Contrast?               | N/A  |
| N/A                                     | Landing Slope (%)     | N/A   | N/A                    | DWS Length (in)             | N/A  |
| N/A                                     | Landing X Slope (%)   | N/A   | N/A                    | DWS Full Width?             | N/A  |
| N/A                                     | Landing Curb? (Y/N)   | N/A   | N/A                    | DWS Offset (in)             | N/A  |
| N/A                                     | Shared Landing?       | N/A   |                        |                             |      |
| N/A                                     | Gutter Ponding?       | N/A   | N/A                    | Gutter Slope (%)            | N/A  |
| N/A                                     | Gutter Lip Ht (in)    | N/A   | N/A                    | Gutter X Slope (%)          | N/A  |
| N/A                                     | Painted X Walk1?      | No    | N/A                    | Painted X Walk2?            | N/A  |
|                                         | X Walk 1 Direction    | To SW |                        | X Walk 2 Direction          | N/A  |
| N/A                                     | X Walk 1 Width (in)   | N/A   | N/A                    | X Walk 2 Width (in)         | N/A  |
|                                         | X Walk 1 Slope (%)    | 5.8   |                        | X Walk 2 Slope (%)          | N/A  |
|                                         | X Walk 1 X Slope (%)  | 1.3   |                        | X Walk 2 X Slope (%)        | N/A  |
| N/A                                     | Ramp inside XWalk1?   | N/A   | N/A                    | Ramp inside XWalk2?         | N/A  |
|                                         | Road Slope (%)        | N/A   | N/A                    | Clear Space?                | N/A  |
|                                         | Road X Slope (%)      | N/A   | N/A                    | Clear Space to XWalk (in)   | N/A  |
| N/A                                     | Any Obstructions?     | N/A   | N/A                    | Storm Grate/Utility Hazard? | N/A  |
|                                         | Obstruction Type      |       |                        | Storm Grate/Utility Type    |      |
|                                         |                       | N/A   |                        |                             | N/A  |
|                                         |                       |       | Yes                    | Surface Condition? (G/P)    | Good |
|                                         |                       |       |                        |                             |      |