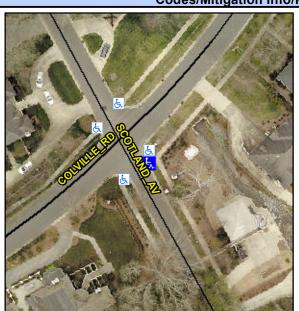

## Access Compliance Report Public Rights-of-Way (Curb Ramps)

Intersection ID: 16469 Main Street: SCOTLAND\_AV Cross Street: COLVILLE\_RD Location: SE

ADA ID: C863C89DE6AC Ramp Type: Perp Initial Pass/Fail: Fail Overall Compliance: No Severity Score: 13.75

Codes/Mitigation Info/Possible Solution

Street 1 Name
SCOTLAND AV
Stop Condition-Street 2
StopSign
Street 2 Name
N/A
Stop Condition-Street 1
N/A

Possible Solutions:

Remove & Replace Entire Ramp.

Surveyor Notes: