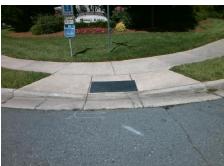

## Field Measurements/Component Compliance

**COOPER'S RIDGE LN** Street 1 Name Stop Condition-Street 2 StopSign Street 2 Name RIDGE RD Stop Condition-Street 1 None

Possible Solutions: Remove & Replace Curb Ramp With Two New Directional Ramps or Equivalent. Surveyor Notes: N/A PROW/ADA:

R304.5.1

Total Cost:

3200.00

| Compl | liance Description    | Data  | Comp | iance Description           | Data  |
|-------|-----------------------|-------|------|-----------------------------|-------|
| N/A   | Ramp Length (in)      | 45.0  | Yes  | Ramp Slope (%)              | 7.3   |
| No    | Ramp Width (in)       | 43.0  | Yes  | Ramp XSlope (%)             | 1.6   |
| N/A   | Flare Type LT         | N/A   | N/A  | Flare Type RT               | N/A   |
| N/A   | Flare Slope LT (%)    | N/A   | N/A  | Flare Slope RT (%)          | N/A   |
| N/A   | Flare Traversable LT? | N/A   | N/A  | Flare Traversable RT?       | N/A   |
| N/A   | Landing Length (in)   | N/A   | N/A  | DWS Provided?               | N/A   |
| N/A   | Landing Width (in)    | N/A   | N/A  | DWS Contrast?               | N/A   |
| N/A   | Landing Slope (%)     | N/A   | N/A  | DWS Length (in)             | N/A   |
| N/A   | Landing X Slope (%)   | N/A   | N/A  | DWS Full Width?             | N/A   |
| N/A   | Landing Curb? (Y/N)   | N/A   | N/A  | DWS Offset (in)             | N/A   |
| N/A   | Shared Landing?       | N/A   |      |                             |       |
| N/A   | Gutter Ponding?       | N/A   | N/A  | Gutter Slope (%)            | N/A   |
| N/A   | Gutter Lip Ht (in)    | N/A   | N/A  | Gutter X Slope (%)          | N/A   |
| N/A   | Painted X Walk1?      | No    | N/A  | Painted X Walk2?            | No    |
|       | X Walk 1 Direction    | To SE |      | X Walk 2 Direction          | To NE |
| N/A   | X Walk 1 Width (in)   | N/A   | N/A  | X Walk 2 Width (in)         | N/A   |
|       | X Walk 1 Slope (%)    | 4.1   |      | X Walk 2 Slope (%)          | 6.4   |
|       | X Walk 1 X Slope (%)  | 6.9   |      | X Walk 2 X Slope (%)        | 2.7   |
| N/A   | Ramp inside XWalk1?   | N/A   | N/A  | Ramp inside XWalk2?         | N/A   |
|       | Road Slope (%)        | 4.2   | N/A  | Clear Space?                | N/A   |
|       | Road X Slope (%)      | 6.8   | N/A  | Clear Space to XWalk (in)   | N/A   |
| N/A   | Any Obstructions?     | N/A   | N/A  | Storm Grate/Utility Hazard? | N/A   |
|       | Obstruction Type      |       | l    | Storm Grate/Utility Type    |       |
|       |                       | N/A   | l    |                             | N/A   |