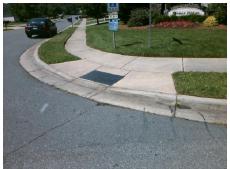

## Field Measurements/Component Compliance

**COOPER'S RIDGE LN** Street 1 Name Stop Condition-Street 2 StopSign Street 2 Name RIDGE RD Stop Condition-Street 1 None

Possible Solutions: Remove & Replace Curb Ramp With Two New Directional Ramps or Equivalent. Surveyor Notes: N/A PROW/ADA:

R304.5.1

Total Cost:

3200.00

| Compl | liance Description    | Data  | Comp | iance Description           | Data  |
|-------|-----------------------|-------|------|-----------------------------|-------|
| N/A   | Ramp Length (in)      | 45.0  | Yes  | Ramp Slope (%)              | 7.3   |
| No    | Ramp Width (in)       | 43.0  | Yes  | Ramp XSlope (%)             | 1.6   |
| N/A   | Flare Type LT         | N/A   | N/A  | Flare Type RT               | N/A   |
| N/A   | Flare Slope LT (%)    | N/A   | N/A  | Flare Slope RT (%)          | N/A   |
| N/A   | Flare Traversable LT? | N/A   | N/A  | Flare Traversable RT?       | N/A   |
| N/A   | Landing Length (in)   | N/A   | N/A  | DWS Provided?               | N/A   |
| N/A   | Landing Width (in)    | N/A   | N/A  | DWS Contrast?               | N/A   |
| N/A   | Landing Slope (%)     | N/A   | N/A  | DWS Length (in)             | N/A   |
| N/A   | Landing X Slope (%)   | N/A   | N/A  | DWS Full Width?             | N/A   |
| N/A   | Landing Curb? (Y/N)   | N/A   | N/A  | DWS Offset (in)             | N/A   |
| N/A   | Shared Landing?       | N/A   |      |                             |       |
| N/A   | Gutter Ponding?       | N/A   | N/A  | Gutter Slope (%)            | N/A   |
| N/A   | Gutter Lip Ht (in)    | N/A   | N/A  | Gutter X Slope (%)          | N/A   |
| N/A   | Painted X Walk1?      | No    | N/A  | Painted X Walk2?            | No    |
|       | X Walk 1 Direction    | To SE |      | X Walk 2 Direction          | To NE |
| N/A   | X Walk 1 Width (in)   | N/A   | N/A  | X Walk 2 Width (in)         | N/A   |
|       | X Walk 1 Slope (%)    | 4.1   |      | X Walk 2 Slope (%)          | 6.4   |
|       | X Walk 1 X Slope (%)  | 6.9   |      | X Walk 2 X Slope (%)        | 2.7   |
| N/A   | Ramp inside XWalk1?   | N/A   | N/A  | Ramp inside XWalk2?         | N/A   |
|       | Road Slope (%)        | 4.2   | N/A  | Clear Space?                | N/A   |
|       | Road X Slope (%)      | 6.8   | N/A  | Clear Space to XWalk (in)   | N/A   |
| N/A   | Any Obstructions?     | N/A   | N/A  | Storm Grate/Utility Hazard? | N/A   |
|       | Obstruction Type      |       | l    | Storm Grate/Utility Type    |       |
|       |                       | N/A   | l    |                             | N/A   |