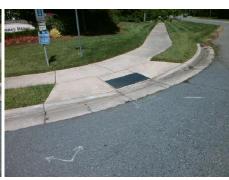

## Field Measurements/Component Compliance

**COOPER'S RIDGE LN** Street 1 Name Stop Condition-Street 2 StopSign Street 2 Name RIDGE RD Stop Condition-Street 1 None

Possible Solutions: Remove & Replace Curb Ramp With Two New Directional Ramps or Equivalent. Surveyor Notes: N/A PROW/ADA:

R304.5.1

Total Cost:

3200.00

| Compl | liance Description    | Data  | Comp | iance Description           | Data  |
|-------|-----------------------|-------|------|-----------------------------|-------|
| N/A   | Ramp Length (in)      | 45.0  | Yes  | Ramp Slope (%)              | 7.3   |
| No    | Ramp Width (in)       | 43.0  | Yes  | Ramp XSlope (%)             | 1.6   |
| N/A   | Flare Type LT         | N/A   | N/A  | Flare Type RT               | N/A   |
| N/A   | Flare Slope LT (%)    | N/A   | N/A  | Flare Slope RT (%)          | N/A   |
| N/A   | Flare Traversable LT? | N/A   | N/A  | Flare Traversable RT?       | N/A   |
| N/A   | Landing Length (in)   | N/A   | N/A  | DWS Provided?               | N/A   |
| N/A   | Landing Width (in)    | N/A   | N/A  | DWS Contrast?               | N/A   |
| N/A   | Landing Slope (%)     | N/A   | N/A  | DWS Length (in)             | N/A   |
| N/A   | Landing X Slope (%)   | N/A   | N/A  | DWS Full Width?             | N/A   |
| N/A   | Landing Curb? (Y/N)   | N/A   | N/A  | DWS Offset (in)             | N/A   |
| N/A   | Shared Landing?       | N/A   |      |                             |       |
| N/A   | Gutter Ponding?       | N/A   | N/A  | Gutter Slope (%)            | N/A   |
| N/A   | Gutter Lip Ht (in)    | N/A   | N/A  | Gutter X Slope (%)          | N/A   |
| N/A   | Painted X Walk1?      | No    | N/A  | Painted X Walk2?            | No    |
|       | X Walk 1 Direction    | To SE |      | X Walk 2 Direction          | To NE |
| N/A   | X Walk 1 Width (in)   | N/A   | N/A  | X Walk 2 Width (in)         | N/A   |
|       | X Walk 1 Slope (%)    | 4.1   |      | X Walk 2 Slope (%)          | 6.4   |
|       | X Walk 1 X Slope (%)  | 6.9   |      | X Walk 2 X Slope (%)        | 2.7   |
| N/A   | Ramp inside XWalk1?   | N/A   | N/A  | Ramp inside XWalk2?         | N/A   |
|       | Road Slope (%)        | 4.2   | N/A  | Clear Space?                | N/A   |
|       | Road X Slope (%)      | 6.8   | N/A  | Clear Space to XWalk (in)   | N/A   |
| N/A   | Any Obstructions?     | N/A   | N/A  | Storm Grate/Utility Hazard? | N/A   |
|       | Obstruction Type      |       | l    | Storm Grate/Utility Type    |       |
|       |                       | N/A   | l    |                             | N/A   |