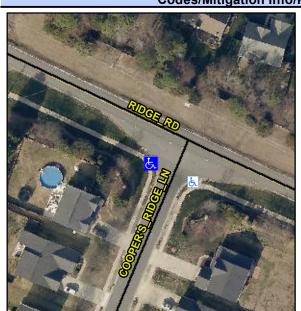

## **Access Compliance Report Public Rights-of-Way** (Curb Ramps)

Intersection ID: 42372 Main Street: COOPER'S RIDGE LN **Cross Street: RIDGE RD** Location: W

**Overall Compliance: No** ADA ID: C865B05F2E1D Ramp Type: PerpDiag Initial Pass/Fail: Fail **Severity Score:** 8.75

## Field Measurements/Component Compliance

**COOPER'S RIDGE LN** Street 1 Name Stop Condition-Street 2 StopSign Street 2 Name RIDGE RD Stop Condition-Street 1 None

Possible Solutions: Remove & Replace Curb Ramp With Two New Directional Ramps or Equivalent. Surveyor Notes: N/A PROW/ADA: