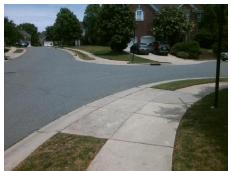

## Access Compliance Report Public Rights-of-Way (Curb Ramps)

N/A

Good

Surface Condition? (G/P)

Intersection ID: 32290Main Street:CLEMENTINE\_CTCross Street:STEWARTS\_BEND\_LNLocation:SEADA ID: C86B390838AFRamp Type:PerpDiagInitial Pass/Fail:FailOverall Compliance:NoSeverity Score:10

## Field Measurements/Component Compliance

Street 1 Name
Stop Condition-Street 2
Street 2 Name
Stop Condition-Street 1

CLEMENTINE CT
StopSign
STEWARTS BEND LN
None

Possible Solutions:

Remove & Replace Curb Ramp With Two New Directional Ramps or Equivalent.