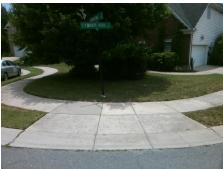

## Access Compliance Report Public Rights-of-Way (Curb Ramps)

N/A

Good

Surface Condition? (G/P)

Intersection ID: 32290Main Street:CLEMENTINE\_CTCross Street:STEWARTS\_BEND\_LNLocation:SEADA ID: C86B390838AFRamp Type:PerpDiagInitial Pass/Fail:FailOverall Compliance:NoSeverity Score:10

## Field Measurements/Component Compliance

Street 1 Name
Stop Condition-Street 2
Street 2 Name
Stop Condition-Street 1

CLEMENTINE CT
StopSign
STEWARTS BEND LN
None

Possible Solutions:

Remove & Replace Curb Ramp With Two New Directional Ramps or Equivalent.