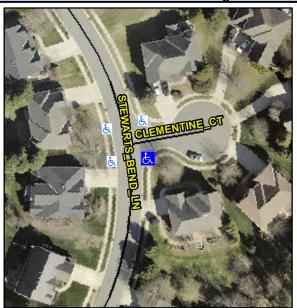

## Access Compliance Report Public Rights-of-Way (Curb Ramps)

N/A

Good

Surface Condition? (G/P)

Intersection ID: 32290Main Street:CLEMENTINE\_CTCross Street:STEWARTS\_BEND\_LNLocation:SEADA ID: C86B390838AFRamp Type:PerpDiagInitial Pass/Fail:FailOverall Compliance:NoSeverity Score:10