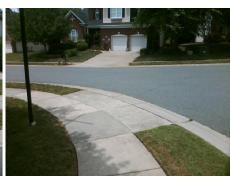

## Access Compliance Report Public Rights-of-Way (Curb Ramps)

N/A

Good

Surface Condition? (G/P)

Intersection ID: 32290Main Street:CLEMENTINE\_CTCross Street:STEWARTS\_BEND\_LNLocation:SEADA ID: C86B390838AFRamp Type:PerpDiagInitial Pass/Fail:FailOverall Compliance:NoSeverity Score:10

## Field Measurements/Component Compliance

Street 1 Name
Stop Condition-Street 2
Street 2 Name
Stop Condition-Street 1

CLEMENTINE CT
StopSign
STEWARTS BEND LN
None

Possible Solutions:

Remove & Replace Curb Ramp With Two New Directional Ramps or Equivalent.