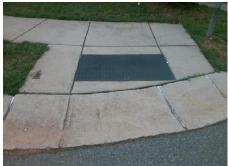

2.8

N/A

N/A

**PINYON PINE LN** Street 1 Name Stop Condition-Street 2 None FIG LN Street 2 Name Stop Condition-Street 1 StopSign Possible Solutions: Compliance Description N/A Remove & Replace Curb Ramp With Two New Directional Ramps or No Equivalent. Surveyor Notes: N/A PROW/ADA: Not Found, R304.5.1