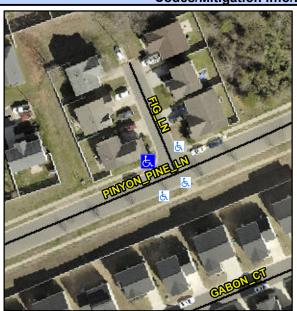

Intersection ID: 44610 Main Street: FIG LN **Cross Street: PINYON PINE LN** Location: NW **Overall Compliance: No Severity Score:** ADA ID: C86BF5476B84 Ramp Type: PerpDiag Initial Pass/Fail: Fail 8.75

2.8

N/A

N/A

**PINYON PINE LN** Street 1 Name Stop Condition-Street 2 None FIG LN Street 2 Name Stop Condition-Street 1 StopSign Possible Solutions: Compliance Description N/A Remove & Replace Curb Ramp With Two New Directional Ramps or No Equivalent. Surveyor Notes: N/A PROW/ADA: Not Found, R304.5.1