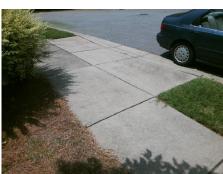

## Field Measurements/Component Compliance

No

Yes

N/A

N/A

Compliance Description

Ramp Slope (%)

Flare Type RT

Ramp XSlope (%)

Flare Slope RT (%)

Data

48.0

46.5

N/A

N/A

FORESTRIDGE COMMONS DR Street 1 Name Stop Condition-Street 2 None N/A Street 2 Name

| /Possible Solution            |       | Field Me            |
|-------------------------------|-------|---------------------|
| Possible Solutions:           | Compl | iance Description   |
| Remove & Replace Entire Ramp. | N/A   | Ramp Length (in)    |
| ·                             | No    | Ramp Width (in)     |
|                               | N/A   | Flare Type LT       |
|                               | N/A   | Flare Slope LT (%)  |
|                               | N/A   | Flare Traversable L |
|                               | N/A   | Landing Length (in) |
| Surveyor Notes:               | N/A   | Landing Width (in)  |
| N/A                           | N/A   | Landing Slope (%)   |
|                               | N/A   | Landing X Slope (%  |
|                               | N/A   | Landing Curb? (Y/N  |
|                               | N/A   | Shared Landing?     |
| PROW/ADA:                     | N/A   | Gutter Ponding?     |
| R304.5.1, R304.2.2            | N/A   | Gutter Lip Ht (in)  |
|                               | N/A   | Painted X Walk1?    |
|                               |       | X Walk 1 Direction  |
|                               | N/A   | X Walk 1 Width (in) |
|                               |       | X Walk 1 Slope (%)  |
|                               |       | X Walk 1 X Slope (% |
|                               | N/A   | Ramp inside XWalk   |
|                               |       | Road Slone (%)      |