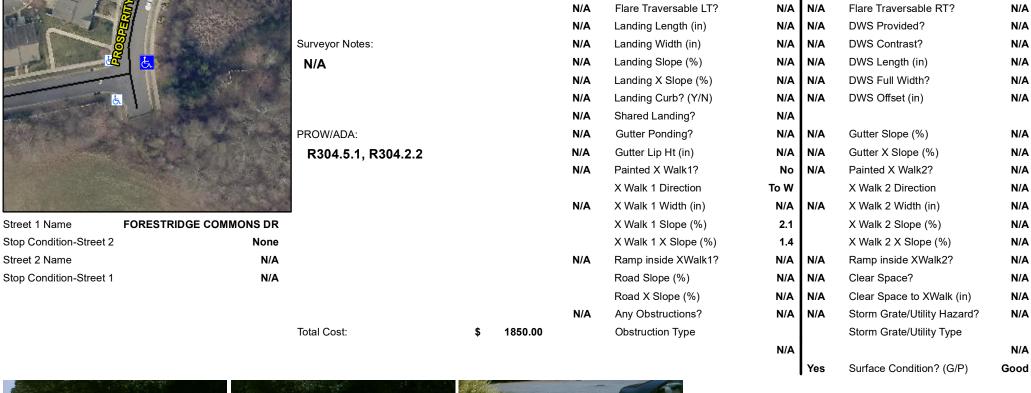

| /Possible Solution            |       | Field Me            |
|-------------------------------|-------|---------------------|
| Possible Solutions:           | Compl | iance Description   |
| Remove & Replace Entire Ramp. | N/A   | Ramp Length (in)    |
| ·                             | No    | Ramp Width (in)     |
|                               | N/A   | Flare Type LT       |
|                               | N/A   | Flare Slope LT (%)  |
|                               | N/A   | Flare Traversable L |
|                               | N/A   | Landing Length (in) |
| Surveyor Notes:               | N/A   | Landing Width (in)  |
| N/A                           | N/A   | Landing Slope (%)   |
|                               | N/A   | Landing X Slope (%  |
|                               | N/A   | Landing Curb? (Y/N  |
|                               | N/A   | Shared Landing?     |
| PROW/ADA:                     | N/A   | Gutter Ponding?     |
| R304.5.1, R304.2.2            | N/A   | Gutter Lip Ht (in)  |
|                               | N/A   | Painted X Walk1?    |
|                               |       | X Walk 1 Direction  |
|                               | N/A   | X Walk 1 Width (in) |
|                               |       | X Walk 1 Slope (%)  |
|                               |       | X Walk 1 X Slope (% |
|                               | N/A   | Ramp inside XWalk   |
|                               |       | Road Slone (%)      |