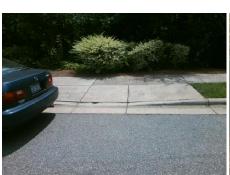

## Field Measurements/Component Compliance

No

Yes

N/A

N/A

Compliance Description

Ramp Slope (%)

Flare Type RT

Ramp XSlope (%)

Flare Slope RT (%)

Data

48.0

46.5

N/A

N/A

FORESTRIDGE COMMONS DR Street 1 Name Stop Condition-Street 2 None N/A Street 2 Name

| /Possible Solution            |       | Field Me            |
|-------------------------------|-------|---------------------|
| Possible Solutions:           | Compl | iance Description   |
| Remove & Replace Entire Ramp. | N/A   | Ramp Length (in)    |
| ·                             | No    | Ramp Width (in)     |
|                               | N/A   | Flare Type LT       |
|                               | N/A   | Flare Slope LT (%)  |
|                               | N/A   | Flare Traversable L |
|                               | N/A   | Landing Length (in) |
| Surveyor Notes:               | N/A   | Landing Width (in)  |
| N/A                           | N/A   | Landing Slope (%)   |
|                               | N/A   | Landing X Slope (%  |
|                               | N/A   | Landing Curb? (Y/N  |
|                               | N/A   | Shared Landing?     |
| PROW/ADA:                     | N/A   | Gutter Ponding?     |
| R304.5.1, R304.2.2            | N/A   | Gutter Lip Ht (in)  |
|                               | N/A   | Painted X Walk1?    |
|                               |       | X Walk 1 Direction  |
|                               | N/A   | X Walk 1 Width (in) |
|                               |       | X Walk 1 Slope (%)  |
|                               |       | X Walk 1 X Slope (% |
|                               | N/A   | Ramp inside XWalk   |
|                               |       | Road Slone (%)      |