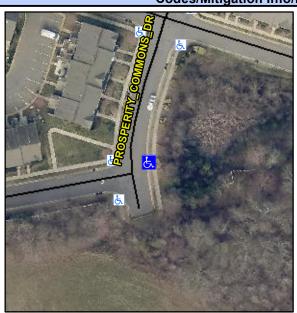

## **Access Compliance Report Public Rights-of-Way** (Curb Ramps)

Data

8.6

1.1

N/A

N/A

Main Street: FORESTRIDGE COMMONS DRCross Street: PROSPERITY COMMONS DR Intersection ID: 43349 Location: NE ADA ID: C87130271031 Ramp Type: Perp Initial Pass/Fail: Fail **Overall Compliance: No** Severity Score: 21.25