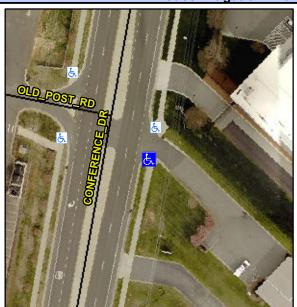

## Access Compliance Report Public Rights-of-Way (Curb Ramps)

Intersection ID: 52956 Main Street: OLD\_POST\_RD Cross Street: CONFERENCE\_DR Location: SE

ADA ID: C87588444086 Ramp Type: Perp Initial Pass/Fail: Fail Overall Compliance: No Severity Score: 12.5

## Field Measurements/Component Compliance

Street 1 Name ENTRANCE
Stop Condition-Street 2 None
Street 2 Name N/A
Stop Condition-Street 1 N/A

Possible Solutions:

Remove & Replace Entire Ramp.

N/
N/
N/
N/
Surveyor Notes: