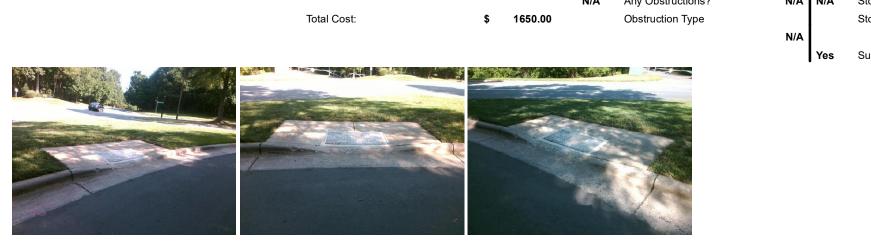

## Access Compliance Report Public Rights-of-Way (Curb Ramps)

| Intersection ID: 1001290                | Main Street: DAVID_TAYLOR_DR                 |                              |           | Street:                                    | DAVID_TAYLOR_DR       |       |                             | Location:                   | SE   |  |
|-----------------------------------------|----------------------------------------------|------------------------------|-----------|--------------------------------------------|-----------------------|-------|-----------------------------|-----------------------------|------|--|
| ADA ID: C878A5BA6517                    | 78A5BA6517 Ramp Type: MedianPerp             |                              | Initial F | Initial Pass/Fail: Fail Overall Compliance |                       |       | nce: N                      | o Severity Score:           | 25   |  |
| Codes/Mitigation Info/Possible Solution |                                              |                              |           | Field Measurements/Component Compliance    |                       |       |                             |                             |      |  |
|                                         |                                              | Possible Solutions:          |           | Compliance Description                     |                       |       | Data Compliance Description |                             |      |  |
| The H land                              | 1                                            | Remove & Replace Entire Ramp |           | N/A                                        | Ramp Length (in)      | 58.5  | No                          | Ramp Slope (%)              | 10.2 |  |
| E E                                     | TOR DB                                       | · · · · · · · · · · · ·      |           | Yes                                        | Ramp Width (in)       | 48.0  | No                          | Ramp XSlope (%)             | 5.8  |  |
|                                         | E FREEMAN                                    | 5                            |           | N/A                                        | Flare Type LT         | N/A   | N/A                         | Flare Type RT               | N/A  |  |
| CILAU                                   | NO TO                                        |                              |           | N/A                                        | Flare Slope LT (%)    | N/A   | N/A                         | Flare Slope RT (%)          | N/A  |  |
|                                         |                                              |                              |           | N/A                                        | Flare Traversable LT? | N/A   | N/A                         | Flare Traversable RT?       | N/A  |  |
|                                         |                                              |                              |           | N/A                                        | Landing Length (in)   | N/A   | N/A                         | DWS Provided?               | N/A  |  |
|                                         | ALL AND IN THE PARTY                         | Surveyor Notes:              |           | N/A                                        | Landing Width (in)    | N/A   | N/A                         | DWS Contrast?               | N/A  |  |
|                                         | 2、14、16、16、16、16、16、16、16、16、16、16、16、16、16、 | N/A                          |           | N/A                                        | Landing Slope (%)     | N/A   | N/A                         | DWS Length (in)             | N/A  |  |
|                                         | G. A.    | 4                            |           | N/A                                        | Landing X Slope (%)   | N/A   | N/A                         | DWS Full Width?             | N/A  |  |
|                                         |                                              | 8                            |           | N/A                                        | Landing Curb? (Y/N)   | N/A   | N/A                         | DWS Offset (in)             | N/A  |  |
| the second second                       | 图1: 我们们 经利润                                  |                              |           | N/A                                        | Shared Landing?       | N/A   |                             |                             |      |  |
|                                         | <b>我们这些"你在你</b> 你                            | PROW/ADA:                    |           | N/A                                        | Gutter Ponding?       | N/A   | N/A                         | Gutter Slope (%)            | N/A  |  |
|                                         | A PART OF LIZE                               | R304.2.2, R304.5.3           |           | N/A                                        | Gutter Lip Ht (in)    | N/A   | N/A                         | Gutter X Slope (%)          | N/A  |  |
|                                         | mar HINS                                     |                              |           | N/A                                        | Painted X Walk1?      | No    | N/A                         | Painted X Walk2?            | N/A  |  |
|                                         |                                              | 5                            |           |                                            | X Walk 1 Direction    | To SE |                             | X Walk 2 Direction          | N/A  |  |
|                                         | C. I. m. M. B. C.                            |                              |           | N/A                                        | X Walk 1 Width (in)   | N/A   | N/A                         | X Walk 2 Width (in)         | N/A  |  |
| Street 1 Name                           | CLAUDE FREEMAN DR                            | -                            |           |                                            | X Walk 1 Slope (%)    | 2.7   |                             | X Walk 2 Slope (%)          | N/A  |  |
| Stop Condition-Street 2                 | None                                         |                              |           |                                            | X Walk 1 X Slope (%)  | 7.2   |                             | X Walk 2 X Slope (%)        | N/A  |  |
| Street 2 Name                           | N/A                                          |                              |           | N/A                                        | Ramp inside XWalk1?   | N/A   | N/A                         | Ramp inside XWalk2?         | N/A  |  |
| Stop Condition-Street 1                 | N/A                                          |                              |           |                                            | Road Slope (%)        | N/A   | N/A                         | Clear Space?                | N/A  |  |
|                                         |                                              |                              |           |                                            | Road X Slope (%)      | N/A   | N/A                         | Clear Space to XWalk (in)   | N/A  |  |
|                                         |                                              |                              |           | N/A                                        | Any Obstructions?     | N/A   | N/A                         | Storm Grate/Utility Hazard? | N/A  |  |
|                                         |                                              | Total Cost: \$               | 1650.00   |                                            | Obstruction Type      |       |                             | Storm Grate/Utility Type    |      |  |
|                                         |                                              | ·                            |           |                                            | <i>,</i> ,            | N/A   |                             |                             | N/A  |  |
|                                         |                                              |                              |           |                                            |                       |       | 1                           |                             |      |  |