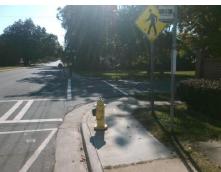

## **Access Compliance Report Public Rights-of-Way** (Curb Ramps)

Intersection ID: 10140 Main Street: E\_36TH\_ST Cross Street: N\_ALEXANDER\_ST Location: W **ADA ID: C8793A7F9CB8** Ramp Type: PerpDiag Initial Pass/Fail: Fail **Overall Compliance: No Severity Score:** 1.25

**Codes/Mitigation Info/Possible Solution** 

**NALEXANDER ST** Street 1 Name Stop Condition-Street 2 StopSign Street 2 Name E 36TH ST Stop Condition-Street 1 StopSign

Possible Solutions: Remove & Replace Curb Ramp With **Two New Directional Ramps or** Equivalent. Surveyor Notes: N/A PROW/ADA: Not Found, R304.5.3