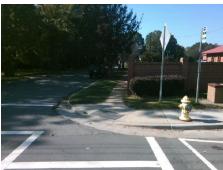

## **Access Compliance Report Public Rights-of-Way** (Curb Ramps)

Intersection ID: 10140 Main Street: E\_36TH\_ST Cross Street: N\_ALEXANDER\_ST Location: W **ADA ID: C8793A7F9CB8** Ramp Type: PerpDiag Initial Pass/Fail: Fail **Overall Compliance: No Severity Score:** 1.25

**Codes/Mitigation Info/Possible Solution** 

**NALEXANDER ST** Street 1 Name Stop Condition-Street 2 StopSign Street 2 Name E 36TH ST Stop Condition-Street 1 StopSign

Possible Solutions: Remove & Replace Curb Ramp With **Two New Directional Ramps or** Equivalent. Surveyor Notes: N/A PROW/ADA: Not Found, R304.5.3