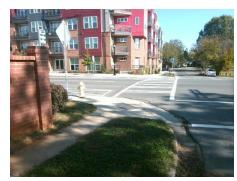

## **Access Compliance Report Public Rights-of-Way** (Curb Ramps)

Intersection ID: 10140 Main Street: E\_36TH\_ST Cross Street: N\_ALEXANDER\_ST Location: W **ADA ID: C8793A7F9CB8** Ramp Type: PerpDiag Initial Pass/Fail: Fail **Overall Compliance: No Severity Score:** 1.25

**Codes/Mitigation Info/Possible Solution** 

**NALEXANDER ST** Street 1 Name Stop Condition-Street 2 StopSign Street 2 Name E 36TH ST Stop Condition-Street 1 StopSign

Possible Solutions: Remove & Replace Curb Ramp With **Two New Directional Ramps or** Equivalent. Surveyor Notes: N/A PROW/ADA: Not Found, R304.5.3