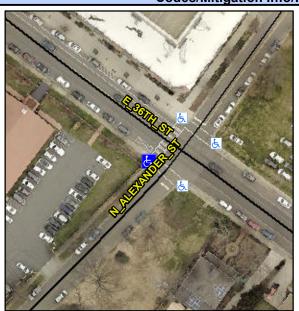

## **Access Compliance Report Public Rights-of-Way** (Curb Ramps)

Intersection ID: 10140 Main Street: E\_36TH\_ST Cross Street: N\_ALEXANDER\_ST Location: W **ADA ID: C8793A7F9CB8** Ramp Type: PerpDiag Initial Pass/Fail: Fail **Overall Compliance: No Severity Score:** 1.25

**Codes/Mitigation Info/Possible Solution** 

**NALEXANDER ST** Street 1 Name Stop Condition-Street 2 StopSign Street 2 Name E 36TH ST Stop Condition-Street 1 StopSign

Possible Solutions: Remove & Replace Curb Ramp With **Two New Directional Ramps or** Equivalent. Surveyor Notes: N/A PROW/ADA: Not Found, R304.5.3