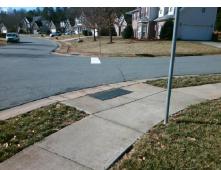

**Codes/Mitigation Info/Possible Solution** 

Field Measurements/Component Compliance

**KEELS CT** Street 1 Name Stop Condition-Street 1 StopSign Street 2 Name N/A Stop Condition-Street 2 N/A

Remove & Replace Curb Ramp With Two New Directional Ramps or Equivalent.

Surveyor Notes:

N/A

PROW/ADA:

R304.5.1, R304.5.3

Total Cost:

3200.00

| Compl | iance Description     | Data  | Comp | liance Description        | Data           |
|-------|-----------------------|-------|------|---------------------------|----------------|
| N/A   | Ramp Length (in)      | 51.0  | Yes  | BlendTrans Slope (%)      | 4.8            |
| No    | Ramp Width (in)       | 47.4  | No   | BlendTrans XSlope (%)     | 2.4            |
| N/A   | Flare Type LT         | N/A   | N/A  | Flare Type RT             | N/A            |
| N/A   | Flare Slope LT (%)    | N/A   | N/A  | Flare Slope RT (%)        | N/A            |
| N/A   | Flare Traversable LT? | N/A   | N/A  | Flare Traversable RT?     | N/A            |
| N/A   | Landing Length (in)   | N/A   | N/A  | DWS Provided?             | N/A            |
| N/A   | Landing Width (in)    | N/A   | N/A  | DWS Contrast?             | N/A            |
| N/A   | Landing Slope (%)     | N/A   | N/A  | DWS Length (in)           | N/A            |
| N/A   | Landing X Slope (%)   | N/A   | N/A  | DWS Full Width?           | N/A            |
| N/A   | Landing Curb? (Y/N)   | N/A   | N/A  | DWS Offset (in)           | N/A            |
| N/A   | Shared Landing?       | N/A   |      |                           |                |
| N/A   | Gutter Ponding?       | N/A   | N/A  | Gutter Slope (%)          | N/A            |
| N/A   | Gutter Lip Ht (in)    | N/A   | N/A  | Gutter X Slope (%)        | N/A            |
| N/A   | Painted X Walk1?      | No    | N/A  | Painted X Walk2?          | N/A            |
|       | X Walk 1 Direction    | To SW |      | X Walk 2 Direction        | N/A            |
|       | X Walk 1 Width (in)   | N/A   |      | X Walk 2 Width (in)       | N/A            |
|       | X Walk 1 Slope (%)    | 1.6   |      | X Walk 2 Slope (%)        | N/A            |
|       | X Walk 1 X Slope (%)  | 0.4   |      | X Walk 2 X Slope (%)      | N/A            |
| N/A   | Ramp inside XWalk1?   | N/A   | N/A  | Ramp inside XWalk2?       | N/A            |
|       | Road Slope (%)        | 0.4   |      | Clear Space?              | N/A            |
|       | Road X Slope (%)      | 1.6   | N/A  | Clear Space to XWalk (in  | ) <b>N/A</b>   |
| N/A   | Any Obstructions?     | N/A   | N/A  | Storm Grate/Utility Hazar | rd? <b>N/A</b> |
|       | Obstruction Type      |       | l    | Storm Grate/Utility Type  |                |
|       |                       | N/A   | l    |                           | N/A            |
|       |                       |       | Yes  | Surface Condition? (G/P)  | Good           |
|       |                       |       | N/A  | Curb Slope (%)            | 2.1            |