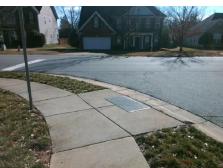

**Codes/Mitigation Info/Possible Solution** 

Field Measurements/Component Compliance

**KEELS CT** Street 1 Name Stop Condition-Street 1 StopSign Street 2 Name N/A Stop Condition-Street 2 N/A

Remove & Replace Curb Ramp With Two New Directional Ramps or Equivalent.

Surveyor Notes:

N/A

PROW/ADA:

R304.5.1, R304.5.3

Total Cost:

3200.00

| Compl | iance Description     | Data  | Comp | liance Description        | Data           |
|-------|-----------------------|-------|------|---------------------------|----------------|
| N/A   | Ramp Length (in)      | 51.0  | Yes  | BlendTrans Slope (%)      | 4.8            |
| No    | Ramp Width (in)       | 47.4  | No   | BlendTrans XSlope (%)     | 2.4            |
| N/A   | Flare Type LT         | N/A   | N/A  | Flare Type RT             | N/A            |
| N/A   | Flare Slope LT (%)    | N/A   | N/A  | Flare Slope RT (%)        | N/A            |
| N/A   | Flare Traversable LT? | N/A   | N/A  | Flare Traversable RT?     | N/A            |
| N/A   | Landing Length (in)   | N/A   | N/A  | DWS Provided?             | N/A            |
| N/A   | Landing Width (in)    | N/A   | N/A  | DWS Contrast?             | N/A            |
| N/A   | Landing Slope (%)     | N/A   | N/A  | DWS Length (in)           | N/A            |
| N/A   | Landing X Slope (%)   | N/A   | N/A  | DWS Full Width?           | N/A            |
| N/A   | Landing Curb? (Y/N)   | N/A   | N/A  | DWS Offset (in)           | N/A            |
| N/A   | Shared Landing?       | N/A   |      |                           |                |
| N/A   | Gutter Ponding?       | N/A   | N/A  | Gutter Slope (%)          | N/A            |
| N/A   | Gutter Lip Ht (in)    | N/A   | N/A  | Gutter X Slope (%)        | N/A            |
| N/A   | Painted X Walk1?      | No    | N/A  | Painted X Walk2?          | N/A            |
|       | X Walk 1 Direction    | To SW |      | X Walk 2 Direction        | N/A            |
|       | X Walk 1 Width (in)   | N/A   |      | X Walk 2 Width (in)       | N/A            |
|       | X Walk 1 Slope (%)    | 1.6   |      | X Walk 2 Slope (%)        | N/A            |
|       | X Walk 1 X Slope (%)  | 0.4   |      | X Walk 2 X Slope (%)      | N/A            |
| N/A   | Ramp inside XWalk1?   | N/A   | N/A  | Ramp inside XWalk2?       | N/A            |
|       | Road Slope (%)        | 0.4   |      | Clear Space?              | N/A            |
|       | Road X Slope (%)      | 1.6   | N/A  | Clear Space to XWalk (in  | ) <b>N/A</b>   |
| N/A   | Any Obstructions?     | N/A   | N/A  | Storm Grate/Utility Hazar | rd? <b>N/A</b> |
|       | Obstruction Type      |       | l    | Storm Grate/Utility Type  |                |
|       |                       | N/A   | l    |                           | N/A            |
|       |                       |       | Yes  | Surface Condition? (G/P)  | Good           |
|       |                       |       | N/A  | Curb Slope (%)            | 2.1            |