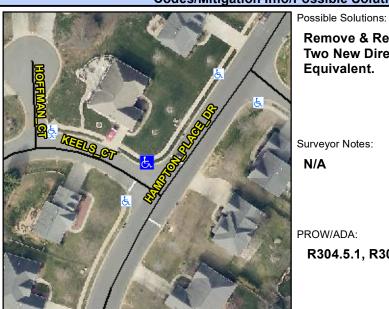

## **Access Compliance Report Public Rights-of-Way** (Curb Ramps)

Intersection ID: 28655 Main Street: HAMPTON PLACE DR **Cross Street: KEELS CT** Location: NW **Overall Compliance: No** ADA ID: C87FED47DBA9 Ramp Type: BlendTrans1 Initial Pass/Fail: Fail **Severity Score:** 10

**Codes/Mitigation Info/Possible Solution** 

Field Measurements/Component Compliance

**KEELS CT** Street 1 Name Stop Condition-Street 1 StopSign Street 2 Name N/A Stop Condition-Street 2 N/A

Remove & Replace Curb Ramp With Two New Directional Ramps or Equivalent.