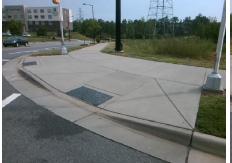

## Access Compliance Report Public Rights-of-Way (Curb Ramps)

Intersection ID: 51370Main Street:UNIVERSITY\_POINTE\_BVCross Street:IKEA\_BVLocation:NEADA ID: C8889F508620Ramp Type:PerpInitial Pass/Fail:FailOverall Compliance:NoSeverity Score:12.5

## Field Measurements/Component Compliance

Yes

Surface Condition? (G/P)

Good

Street 1 Name
UNIVERSITY POINTE BV
Stop Condition-Street 2
Signal
Street 2 Name
N/A
Stop Condition-Street 1
N/A

| /Possible Solution         |         | Field Measurements/Component Compliance |                       |       |                        |                             |      |
|----------------------------|---------|-----------------------------------------|-----------------------|-------|------------------------|-----------------------------|------|
| Possible Solutions:        |         | Compliance Description                  |                       | Data  | Compliance Description |                             | Data |
| Remove & Replace Entire Ra | mp.     | N/A                                     | Ramp Length (in)      | 96.0  | No                     | Ramp Slope (%)              | 9.1  |
| ·                          | •       | Yes                                     | Ramp Width (in)       | 59.0  | Yes                    | Ramp XSlope (%)             | 1.4  |
|                            |         | N/A                                     | Flare Type LT         | N/A   | N/A                    | Flare Type RT               | N/A  |
|                            |         | N/A                                     | Flare Slope LT (%)    | N/A   | N/A                    | Flare Slope RT (%)          | N/A  |
|                            |         | N/A                                     | Flare Traversable LT? | N/A   | N/A                    | Flare Traversable RT?       | N/A  |
|                            |         | N/A                                     | Landing Length (in)   | N/A   | N/A                    | DWS Provided?               | N/A  |
| Surveyor Notes:            |         | N/A                                     | Landing Width (in)    | N/A   | N/A                    | DWS Contrast?               | N/A  |
| N/A                        |         | N/A                                     | Landing Slope (%)     | N/A   | N/A                    | DWS Length (in)             | N/A  |
|                            |         | N/A                                     | Landing X Slope (%)   | N/A   | N/A                    | DWS Full Width?             | N/A  |
|                            |         | N/A                                     | Landing Curb? (Y/N)   | N/A   | N/A                    | DWS Offset (in)             | N/A  |
|                            |         | N/A                                     | Shared Landing?       | N/A   |                        |                             |      |
| PROW/ADA:                  |         | N/A                                     | Gutter Ponding?       | N/A   | N/A                    | Gutter Slope (%)            | N/A  |
| R304.2.2                   |         | N/A                                     | Gutter Lip Ht (in)    | N/A   | N/A                    | Gutter X Slope (%)          | N/A  |
|                            |         | N/A                                     | Painted X Walk1?      | Yes   | N/A                    | Painted X Walk2?            | N/A  |
|                            |         |                                         | X Walk 1 Direction    | To S  |                        | X Walk 2 Direction          | N/A  |
|                            |         | N/A                                     | X Walk 1 Width (in)   | 112.0 | N/A                    | X Walk 2 Width (in)         | N/A  |
|                            |         |                                         | X Walk 1 Slope (%)    | 3.8   |                        | X Walk 2 Slope (%)          | N/A  |
|                            |         |                                         | X Walk 1 X Slope (%)  | 3.9   |                        | X Walk 2 X Slope (%)        | N/A  |
|                            |         | N/A                                     | Ramp inside XWalk1?   | Yes   | N/A                    | Ramp inside XWalk2?         | N/A  |
|                            |         |                                         | Road Slope (%)        | N/A   | N/A                    | Clear Space?                | N/A  |
|                            |         |                                         | Road X Slope (%)      | N/A   | N/A                    | Clear Space to XWalk (in)   | N/A  |
|                            |         | N/A                                     | Any Obstructions?     | N/A   | N/A                    | Storm Grate/Utility Hazard? | N/A  |
| Total Cost: \$             | 1850.00 |                                         | Obstruction Type      |       |                        | Storm Grate/Utility Type    |      |
|                            |         |                                         |                       | N/A   |                        |                             | N/A  |
|                            |         |                                         |                       |       | I                      |                             |      |