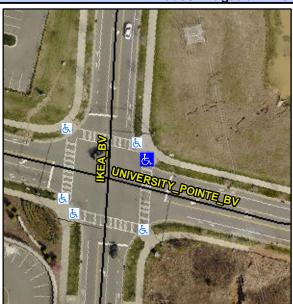

## Access Compliance Report Public Rights-of-Way (Curb Ramps)

Intersection ID: 51370Main Street:UNIVERSITY\_POINTE\_BVCross Street:IKEA\_BVLocation:NEADA ID: C8889F508620Ramp Type:PerpInitial Pass/Fail:FailOverall Compliance:NoSeverity Score:12.5

## Field Measurements/Component Compliance

Yes

Surface Condition? (G/P)

Good

Street 1 Name
UNIVERSITY POINTE BV
Stop Condition-Street 2
Signal
Street 2 Name
N/A
Stop Condition-Street 1
N/A

| /Possible Solution         |         | Field Measurements/Component Compliance |                       |       |                        |                             |      |
|----------------------------|---------|-----------------------------------------|-----------------------|-------|------------------------|-----------------------------|------|
| Possible Solutions:        |         | Compliance Description                  |                       | Data  | Compliance Description |                             | Data |
| Remove & Replace Entire Ra | mp.     | N/A                                     | Ramp Length (in)      | 96.0  | No                     | Ramp Slope (%)              | 9.1  |
| ·                          | •       | Yes                                     | Ramp Width (in)       | 59.0  | Yes                    | Ramp XSlope (%)             | 1.4  |
|                            |         | N/A                                     | Flare Type LT         | N/A   | N/A                    | Flare Type RT               | N/A  |
|                            |         | N/A                                     | Flare Slope LT (%)    | N/A   | N/A                    | Flare Slope RT (%)          | N/A  |
|                            |         | N/A                                     | Flare Traversable LT? | N/A   | N/A                    | Flare Traversable RT?       | N/A  |
|                            |         | N/A                                     | Landing Length (in)   | N/A   | N/A                    | DWS Provided?               | N/A  |
| Surveyor Notes:            |         | N/A                                     | Landing Width (in)    | N/A   | N/A                    | DWS Contrast?               | N/A  |
| N/A                        |         | N/A                                     | Landing Slope (%)     | N/A   | N/A                    | DWS Length (in)             | N/A  |
|                            |         | N/A                                     | Landing X Slope (%)   | N/A   | N/A                    | DWS Full Width?             | N/A  |
|                            |         | N/A                                     | Landing Curb? (Y/N)   | N/A   | N/A                    | DWS Offset (in)             | N/A  |
|                            |         | N/A                                     | Shared Landing?       | N/A   |                        |                             |      |
| PROW/ADA:                  |         | N/A                                     | Gutter Ponding?       | N/A   | N/A                    | Gutter Slope (%)            | N/A  |
| R304.2.2                   |         | N/A                                     | Gutter Lip Ht (in)    | N/A   | N/A                    | Gutter X Slope (%)          | N/A  |
|                            |         | N/A                                     | Painted X Walk1?      | Yes   | N/A                    | Painted X Walk2?            | N/A  |
|                            |         |                                         | X Walk 1 Direction    | To S  |                        | X Walk 2 Direction          | N/A  |
|                            |         | N/A                                     | X Walk 1 Width (in)   | 112.0 | N/A                    | X Walk 2 Width (in)         | N/A  |
|                            |         |                                         | X Walk 1 Slope (%)    | 3.8   |                        | X Walk 2 Slope (%)          | N/A  |
|                            |         |                                         | X Walk 1 X Slope (%)  | 3.9   |                        | X Walk 2 X Slope (%)        | N/A  |
|                            |         | N/A                                     | Ramp inside XWalk1?   | Yes   | N/A                    | Ramp inside XWalk2?         | N/A  |
|                            |         |                                         | Road Slope (%)        | N/A   | N/A                    | Clear Space?                | N/A  |
|                            |         |                                         | Road X Slope (%)      | N/A   | N/A                    | Clear Space to XWalk (in)   | N/A  |
|                            |         | N/A                                     | Any Obstructions?     | N/A   | N/A                    | Storm Grate/Utility Hazard? | N/A  |
| Total Cost: \$             | 1850.00 |                                         | Obstruction Type      |       |                        | Storm Grate/Utility Type    |      |
|                            |         |                                         |                       | N/A   |                        |                             | N/A  |
|                            |         |                                         |                       |       | I                      |                             |      |