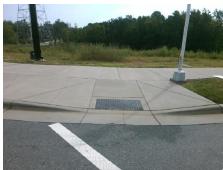

## Access Compliance Report Public Rights-of-Way (Curb Ramps)

Intersection ID: 51370Main Street:UNIVERSITY\_POINTE\_BVCross Street:IKEA\_BVLocation:NEADA ID: C8889F508620Ramp Type:PerpInitial Pass/Fail:FailOverall Compliance:NoSeverity Score:12.5

## Field Measurements/Component Compliance

Yes

Surface Condition? (G/P)

Good

Street 1 Name
UNIVERSITY POINTE BV
Stop Condition-Street 2
Signal
Street 2 Name
N/A
Stop Condition-Street 1
N/A

| /Possible Solution         |         | Field Measurements/Component Compliance |                       |       |                        |                             |      |
|----------------------------|---------|-----------------------------------------|-----------------------|-------|------------------------|-----------------------------|------|
| Possible Solutions:        |         | Compliance Description                  |                       | Data  | Compliance Description |                             | Data |
| Remove & Replace Entire Ra | mp.     | N/A                                     | Ramp Length (in)      | 96.0  | No                     | Ramp Slope (%)              | 9.1  |
| ·                          | •       | Yes                                     | Ramp Width (in)       | 59.0  | Yes                    | Ramp XSlope (%)             | 1.4  |
|                            |         | N/A                                     | Flare Type LT         | N/A   | N/A                    | Flare Type RT               | N/A  |
|                            |         | N/A                                     | Flare Slope LT (%)    | N/A   | N/A                    | Flare Slope RT (%)          | N/A  |
|                            |         | N/A                                     | Flare Traversable LT? | N/A   | N/A                    | Flare Traversable RT?       | N/A  |
|                            |         | N/A                                     | Landing Length (in)   | N/A   | N/A                    | DWS Provided?               | N/A  |
| Surveyor Notes:            |         | N/A                                     | Landing Width (in)    | N/A   | N/A                    | DWS Contrast?               | N/A  |
| N/A                        |         | N/A                                     | Landing Slope (%)     | N/A   | N/A                    | DWS Length (in)             | N/A  |
|                            |         | N/A                                     | Landing X Slope (%)   | N/A   | N/A                    | DWS Full Width?             | N/A  |
|                            |         | N/A                                     | Landing Curb? (Y/N)   | N/A   | N/A                    | DWS Offset (in)             | N/A  |
|                            |         | N/A                                     | Shared Landing?       | N/A   |                        |                             |      |
| PROW/ADA:                  |         | N/A                                     | Gutter Ponding?       | N/A   | N/A                    | Gutter Slope (%)            | N/A  |
| R304.2.2                   |         | N/A                                     | Gutter Lip Ht (in)    | N/A   | N/A                    | Gutter X Slope (%)          | N/A  |
|                            |         | N/A                                     | Painted X Walk1?      | Yes   | N/A                    | Painted X Walk2?            | N/A  |
|                            |         |                                         | X Walk 1 Direction    | To S  |                        | X Walk 2 Direction          | N/A  |
|                            |         | N/A                                     | X Walk 1 Width (in)   | 112.0 | N/A                    | X Walk 2 Width (in)         | N/A  |
|                            |         |                                         | X Walk 1 Slope (%)    | 3.8   |                        | X Walk 2 Slope (%)          | N/A  |
|                            |         |                                         | X Walk 1 X Slope (%)  | 3.9   |                        | X Walk 2 X Slope (%)        | N/A  |
|                            |         | N/A                                     | Ramp inside XWalk1?   | Yes   | N/A                    | Ramp inside XWalk2?         | N/A  |
|                            |         |                                         | Road Slope (%)        | N/A   | N/A                    | Clear Space?                | N/A  |
|                            |         |                                         | Road X Slope (%)      | N/A   | N/A                    | Clear Space to XWalk (in)   | N/A  |
|                            |         | N/A                                     | Any Obstructions?     | N/A   | N/A                    | Storm Grate/Utility Hazard? | N/A  |
| Total Cost: \$             | 1850.00 |                                         | Obstruction Type      |       |                        | Storm Grate/Utility Type    |      |
|                            |         |                                         |                       | N/A   |                        |                             | N/A  |
|                            |         |                                         |                       |       | I                      |                             |      |