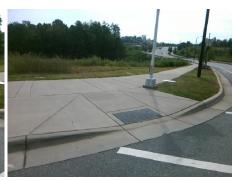

## Access Compliance Report Public Rights-of-Way (Curb Ramps)

Intersection ID: 51370Main Street:UNIVERSITY\_POINTE\_BVCross Street:IKEA\_BVLocation:NEADA ID: C8889F508620Ramp Type:PerpInitial Pass/Fail:FailOverall Compliance:NoSeverity Score:12.5

## Field Measurements/Component Compliance

Yes

Surface Condition? (G/P)

Good

Street 1 Name
UNIVERSITY POINTE BV
Stop Condition-Street 2
Signal
Street 2 Name
N/A
Stop Condition-Street 1
N/A

| /Possible Solution         |         | Field Measurements/Component Compliance |                       |       |                        |                             |      |
|----------------------------|---------|-----------------------------------------|-----------------------|-------|------------------------|-----------------------------|------|
| Possible Solutions:        |         | Compliance Description                  |                       | Data  | Compliance Description |                             | Data |
| Remove & Replace Entire Ra | mp.     | N/A                                     | Ramp Length (in)      | 96.0  | No                     | Ramp Slope (%)              | 9.1  |
| ·                          | •       | Yes                                     | Ramp Width (in)       | 59.0  | Yes                    | Ramp XSlope (%)             | 1.4  |
|                            |         | N/A                                     | Flare Type LT         | N/A   | N/A                    | Flare Type RT               | N/A  |
|                            |         | N/A                                     | Flare Slope LT (%)    | N/A   | N/A                    | Flare Slope RT (%)          | N/A  |
|                            |         | N/A                                     | Flare Traversable LT? | N/A   | N/A                    | Flare Traversable RT?       | N/A  |
|                            |         | N/A                                     | Landing Length (in)   | N/A   | N/A                    | DWS Provided?               | N/A  |
| Surveyor Notes:            |         | N/A                                     | Landing Width (in)    | N/A   | N/A                    | DWS Contrast?               | N/A  |
| N/A                        |         | N/A                                     | Landing Slope (%)     | N/A   | N/A                    | DWS Length (in)             | N/A  |
|                            |         | N/A                                     | Landing X Slope (%)   | N/A   | N/A                    | DWS Full Width?             | N/A  |
|                            |         | N/A                                     | Landing Curb? (Y/N)   | N/A   | N/A                    | DWS Offset (in)             | N/A  |
|                            |         | N/A                                     | Shared Landing?       | N/A   |                        |                             |      |
| PROW/ADA:                  |         | N/A                                     | Gutter Ponding?       | N/A   | N/A                    | Gutter Slope (%)            | N/A  |
| R304.2.2                   |         | N/A                                     | Gutter Lip Ht (in)    | N/A   | N/A                    | Gutter X Slope (%)          | N/A  |
|                            |         | N/A                                     | Painted X Walk1?      | Yes   | N/A                    | Painted X Walk2?            | N/A  |
|                            |         |                                         | X Walk 1 Direction    | To S  |                        | X Walk 2 Direction          | N/A  |
|                            |         | N/A                                     | X Walk 1 Width (in)   | 112.0 | N/A                    | X Walk 2 Width (in)         | N/A  |
|                            |         |                                         | X Walk 1 Slope (%)    | 3.8   |                        | X Walk 2 Slope (%)          | N/A  |
|                            |         |                                         | X Walk 1 X Slope (%)  | 3.9   |                        | X Walk 2 X Slope (%)        | N/A  |
|                            |         | N/A                                     | Ramp inside XWalk1?   | Yes   | N/A                    | Ramp inside XWalk2?         | N/A  |
|                            |         |                                         | Road Slope (%)        | N/A   | N/A                    | Clear Space?                | N/A  |
|                            |         |                                         | Road X Slope (%)      | N/A   | N/A                    | Clear Space to XWalk (in)   | N/A  |
|                            |         | N/A                                     | Any Obstructions?     | N/A   | N/A                    | Storm Grate/Utility Hazard? | N/A  |
| Total Cost: \$             | 1850.00 |                                         | Obstruction Type      |       |                        | Storm Grate/Utility Type    |      |
|                            |         |                                         |                       | N/A   |                        |                             | N/A  |
|                            |         |                                         |                       |       | I                      |                             |      |