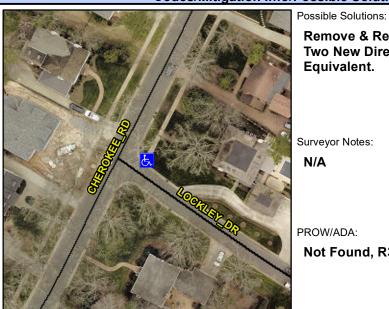

## **Access Compliance Report Public Rights-of-Way** (Curb Ramps)

Intersection ID: 16005 Main Street: LOCKLEY DR Cross Street: CHEROKEE\_RD Location: ADA ID: C888AE2A30C1 Ramp Type: BlendTrans1 Initial Pass/Fail: Fail **Overall Compliance: No Severity Score:** 1.25

**Codes/Mitigation Info/Possible Solution** 

LOCK Street 1 Name St Stop Condition-Street 1 Street 2 Name Stop Condition-Street 2

Remove & Replace Curb Ramp With Two New Directional Ramps or Equivalent.

Surveyor Notes: