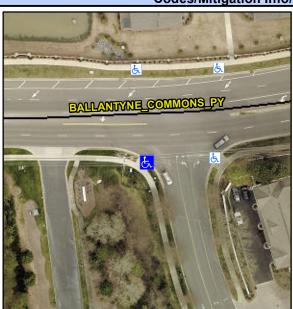

## **Access Compliance Report Public Rights-of-Way** (Curb Ramps)

Intersection ID: 10020373 Main Street: BALLANTYNE\_COMMONS\_PY Cross Street: N/A Location: SW ADA ID: C88BCDDDD623 Ramp Type: BlendTrans1 Initial Pass/Fail: Fail **Overall Compliance: No Severity Score:** 8.75

**Codes/Mitigation Info/Possible Solution** 

**ENTRANCE** Street 1 Name Stop Condition-Street 1 StopSign Street 2 Name **BALLANTYNE COMMONS PY** Stop Condition-Street 2 None

Possible Solutions: Remove & Replace Curb Ramp With **Two New Directional Ramps or** Equivalent. Surveyor Notes: N/A PROW/ADA: R304.5.1