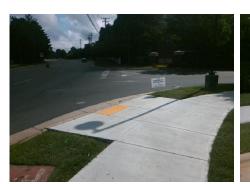

Total Cost:

3200.00

| N/A         Ramp Length (in)         77.0         Yes         BlendTrans Slope (%)         4.2           No         Ramp Width (in)         47.0         Yes         BlendTrans XSlope (%)         0.5           N/A         Flare Type LT         N/A         N/A         Flare Type RT         N/A           N/A         Flare Slope LT (%)         N/A         N/A         Flare Slope RT (%)         N/A           N/A         Flare Traversable RT?         N/A         N/A         Flare Traversable RT?         N/A           N/A         Landing Length (in)         N/A         N/A         Plare Traversable RT?         N/A           N/A         Landing Length (in)         N/A         N/A         DWS Provided?         N/A           N/A         Landing Length (in)         N/A         N/A         DWS Contrast?         N/A           N/A         Landing Slope (%)         N/A         N/A         DWS Contrast?         N/A           N/A         Landing Slope (%)         N/A         N/A         DWS Contrast?         N/A           N/A         DWS Contrast?         N/A         N/A         DWS Contrast?         N/A           N/A         DWS Contrast?         N/A         N/A         DWS Contrast?         N/                                                                                                                                                                                                                                                                                                                                                                                                                                                                                                                                                                                                                                                                                                                                                                                                                                                                                  | Field Measurements/Component Compliance |                        |                       |      |                        |                             |      |  |
|--------------------------------------------------------------------------------------------------------------------------------------------------------------------------------------------------------------------------------------------------------------------------------------------------------------------------------------------------------------------------------------------------------------------------------------------------------------------------------------------------------------------------------------------------------------------------------------------------------------------------------------------------------------------------------------------------------------------------------------------------------------------------------------------------------------------------------------------------------------------------------------------------------------------------------------------------------------------------------------------------------------------------------------------------------------------------------------------------------------------------------------------------------------------------------------------------------------------------------------------------------------------------------------------------------------------------------------------------------------------------------------------------------------------------------------------------------------------------------------------------------------------------------------------------------------------------------------------------------------------------------------------------------------------------------------------------------------------------------------------------------------------------------------------------------------------------------------------------------------------------------------------------------------------------------------------------------------------------------------------------------------------------------------------------------------------------------------------------------------------------------|-----------------------------------------|------------------------|-----------------------|------|------------------------|-----------------------------|------|--|
| No         Ramp Width (in)         47.0         Yes         BlendTrans XSlope (%)         0.5           N/A         Flare Type LT         N/A         N/A         Flare Type RT         N/A           N/A         Flare Slope LT (%)         N/A         N/A         Flare Traver Slope RT (%)         N/A           N/A         Flare Traversable LT?         N/A         N/A         Flare Traversable RT?         N/A           N/A         Flare Traversable RT?         N/A         N/A         N/A         Plare Traversable RT?         N/A           N/A         Landing Length (in)         N/A         N/A         DWS Provided?         N/A           N/A         Landing Width (in)         N/A         N/A         DWS Contrast?         N/A           N/A         Landing Slope (%)         N/A         N/A         DWS Length (in)         N/A           N/A         Landing Slope (%)         N/A         N/A         DWS Full Width?         N/A           N/A         Landing Slope (%)         N/A         N/A         DWS Offset (in)         N/A           N/A         Shared Landing?         N/A         N/A         N/A         Gutter Slope (%)         N/A           N/A         Gutter Lip Ht (in)         N/A                                                                                                                                                                                                                                                                                                                                                                                                                                                                                                                                                                                                                                                                                                                                                                                                                                                                                      |                                         | Compliance Description |                       | Data | Compliance Description |                             | Data |  |
| N/A         Flare Type LT         N/A         N/A         Flare Type RT         N/A           N/A         Flare Slope LT (%)         N/A         N/A         Flare Slope RT (%)         N/A           N/A         Flare Traversable LT?         N/A         N/A         Flare Traversable RT?         N/A           N/A         Landing Length (in)         N/A         N/A         DWS Provided?         N/A           N/A         Landing Length (in)         N/A         N/A         DWS Contrast?         N/A           N/A         Landing Slope (%)         N/A         N/A         DWS Contrast?         N/A           N/A         Landing Slope (%)         N/A         N/A         DWS Length (in)         N/A           N/A         Landing X Slope (%)         N/A         N/A         DWS Full Width?         N/A           N/A         Landing Curb? (Y/N)         N/A         N/A         DWS Offset (in)         N/A           N/A         Shared Landing?         N/A         N/A         N/A         DWS Offset (in)         N/A           N/A         Gutter Ponding?         N/A         N/A         N/A         Gutter Slope (%)         N/A           N/A         Gutter Lip Ht (in)         N/A         N/A                                                                                                                                                                                                                                                                                                                                                                                                                                                                                                                                                                                                                                                                                                                                                                                                                                                                                              |                                         | N/A                    | Ramp Length (in)      | 77.0 | Yes                    | BlendTrans Slope (%)        | 4.2  |  |
| N/A         Flare Slope LT (%)         N/A         N/A         Flare Slope RT (%)         N/A           N/A         Flare Traversable LT?         N/A         N/A         Flare Traversable RT?         N/A           N/A         Landing Length (in)         N/A         N/A         DWS Provided?         N/A           N/A         Landing Width (in)         N/A         N/A         DWS Contrast?         N/A           N/A         Landing Slope (%)         N/A         N/A         DWS Length (in)         N/A           N/A         Landing Slope (%)         N/A         N/A         DWS Full Width?         N/A           N/A         Landing Curb? (Y/N)         N/A         N/A         DWS Offset (in)         N/A           N/A         Shared Landing?         N/A         N/A         DWS Offset (in)         N/A           N/A         Shared Landing?         N/A         N/A         DWS Offset (in)         N/A           N/A         Gutter Ponding?         N/A         N/A         N/A         Gutter Slope (%)         N/A           N/A         Gutter Lip Ht (in)         N/A         N/A         N/A         N/A         N/A           N/A         Gutter Slope (%)         N/A         N/A         N/A<                                                                                                                                                                                                                                                                                                                                                                                                                                                                                                                                                                                                                                                                                                                                                                                                                                                                                           |                                         | No                     | Ramp Width (in)       | 47.0 | Yes                    | BlendTrans XSlope (%)       | 0.5  |  |
| N/A         Flare Traversable LT?         N/A         N/A         Flare Traversable RT?         N/A           N/A         Landing Length (in)         N/A         N/A         DWS Provided?         N/A           N/A         Landing Width (in)         N/A         N/A         DWS Contrast?         N/A           N/A         Landing Slope (%)         N/A         N/A         DWS Length (in)         N/A           N/A         Landing X Slope (%)         N/A         N/A         DWS Full Width?         N/A           N/A         Landing Curb? (Y/N)         N/A         N/A         DWS Offset (in)         N/A           N/A         Shared Landing?         N/A         N/A         N/A         DWS Offset (in)         N/A           N/A         Shared Landing?         N/A         N/A         DWS Offset (in)         N/A           N/A         Shared Landing?         N/A         N/A         DWS Offset (in)         N/A           N/A         Gutter Ponding?         N/A         N/A         Gutter Slope (%)         N/A           N/A         Gutter Lip Ht (in)         N/A         N/A <t< th=""><th></th><th>N/A</th><th>Flare Type LT</th><th>N/A</th><th>N/A</th><th>Flare Type RT</th><th>N/A</th></t<>                                                                                                                                                                                                                                                                                                                                                                                                                                                                                                                                                                                                                                                                                                                                                                              |                                         | N/A                    | Flare Type LT         | N/A  | N/A                    | Flare Type RT               | N/A  |  |
| N/A         Landing Length (in)         N/A         N/A         DWS Provided?         N/A           N/A         Landing Width (in)         N/A         N/A         DWS Contrast?         N/A           N/A         Landing Slope (%)         N/A         N/A         DWS Length (in)         N/A           N/A         Landing X Slope (%)         N/A         N/A         DWS Full Width?         N/A           N/A         Landing Curb? (Y/N)         N/A         N/A         DWS Offset (in)         N/A           N/A         Shared Landing?         N/A         N/A         DWS Offset (in)         N/A           N/A         Shared Landing?         N/A         N/A         DWS Offset (in)         N/A           N/A         Shared Landing?         N/A         N/A         DWS Offset (in)         N/A           N/A         Gutter Ponding?         N/A         N/A         Gutter Slope (%)         N/A           N/A         Gutter Lip Ht (in)         N/A         N/A         Gutter Slope (%)         N/A           N/A         Fainted X Walk1?         N/A         N/A         N/A         N/A           N/A         Yeak 2 Direction         To N         X Walk 2 Width (in)         N/A           N/A                                                                                                                                                                                                                                                                                                                                                                                                                                                                                                                                                                                                                                                                                                                                                                                                                                                                                                   |                                         | N/A                    | Flare Slope LT (%)    | N/A  | N/A                    | Flare Slope RT (%)          | N/A  |  |
| N/A         Landing Width (in)         N/A         N/A         DWS Contrast?         N/A           N/A         Landing Slope (%)         N/A         N/A         DWS Length (in)         N/A           N/A         Landing X Slope (%)         N/A         N/A         DWS Full Width?         N/A           N/A         Landing Curb? (Y/N)         N/A         N/A         DWS Offset (in)         N/A           N/A         Shared Landing?         N/A         N/A         DWS Offset (in)         N/A           N/A         Shared Landing?         N/A         N/A         DWS Offset (in)         N/A           N/A         Shared Landing?         N/A         N/A         DWS Offset (in)         N/A           N/A         Gutter Ponding?         N/A         N/A         Gutter Slope (%)         N/A           N/A         Gutter Lip Ht (in)         N/A         N/A         Gutter Slope (%)         N/A           N/A         Painted X Walk2?         N/A         N/A         N/A         N/A           N/A         N/A         N/A         N/A         X Walk 2 Walk2?         N/A           X Walk 1 Width (in)         N/A         X Walk 2 Width (in)         N/A           X Walk 1 X Slope (%) <t< th=""><th></th><th>N/A</th><th>Flare Traversable LT?</th><th>N/A</th><th>N/A</th><th>Flare Traversable RT?</th><th>N/A</th></t<>                                                                                                                                                                                                                                                                                                                                                                                                                                                                                                                                                                                                                                                                                                                                                                     |                                         | N/A                    | Flare Traversable LT? | N/A  | N/A                    | Flare Traversable RT?       | N/A  |  |
| N/A Landing Slope (%) N/A Landing X Slope (%) N/A Landing X Slope (%) N/A Landing X Slope (%) N/A DWS Full Width? N/A DWS Offset (in) N/A N/A Gutter Ponding? N/A N/A Gutter Slope (%) N/A N/A Gutter X Slope (%) N/A N/A Painted X Walk2? No X Walk 1 Direction To E X Walk 1 Width (in) X Walk 2 Direction To N X Walk 2 Width (in) X Walk 2 Slope (%) X Walk 2 X Slope (%) N/A Road Slope (%) N/A Road X Slope (%) N/A Road X Slope (%) N/A N/A Clear Space to XWalk (in) N/A N/A Storm Grate/Utility Hazard? N/A Yes Surface Condition? (G/P) Good                                                                                                                                                                                                                                                                                                                                                                                                                                                                                                                                                                                                                                                                                                                                                                                                                                                                                                                                                                                                                                                                                                                                                                                                                                                                                                                                                                                                                                                                         |                                         | N/A                    | Landing Length (in)   | N/A  | N/A                    | DWS Provided?               | N/A  |  |
| N/A Landing X Slope (%) N/A N/A Landing Curb? (Y/N) N/A Shared Landing? N/A N/A Gutter Ponding? N/A N/A Gutter Lip Ht (in) N/A N/A Painted X Walk1? X Walk 1 Direction X Walk 1 Slope (%) X Walk 1 Slope (%) X Walk 1 X Slope (%) X Walk 2 X Slo |                                         | N/A                    | Landing Width (in)    | N/A  | N/A                    | DWS Contrast?               | N/A  |  |
| N/A Landing Curb? (Y/N) N/A N/A Shared Landing? N/A N/A Gutter Ponding? N/A N/A Gutter Lip Ht (in) N/A N/A Painted X Walk1? NO X Walk 1 Direction To E X Walk 1 Width (in) N/A X Walk 1 Slope (%) 1.6 X Walk 1 X Slope (%) 0.4 N/A Ramp inside XWalk1? N/A Road Slope (%) 1.4 Road X Slope (%) 0.6 N/A Any Obstructions? N/A Obstruction Type N/A  Yes Surface Condition? (G/P) N/A  N/A DWS Offset (in) N/A N/A DWS Offset (in) N/A N/A Gutter X Slope (%) N/A Gutter X Slope (%) N/A N/A Gutter X Slope (%) N/A N/A Gutter X Slope (%) N/A X Walk 2 Walk2? N/A X Walk 2 Direction To N/A X Walk 2 Width (in) N/A X Walk 2 Slope (%) 0.3 X Walk 2 X Slope (%) 1.0 Clear Space? N/A Storm Grate/Utility Hazard? N/A Storm Grate/Utility Type                                                                                                                                                                                                                                                                                                                                                                                                                                                                                                                                                                                                                                                                                                                                                                                                                                                                                                                                                                                                                                                                                                                                                                                                                                                                                                                                                                                   |                                         | N/A                    | Landing Slope (%)     | N/A  | N/A                    | DWS Length (in)             | N/A  |  |
| N/A Shared Landing? N/A Gutter Ponding? N/A Gutter Lip Ht (in) N/A Gutter Lip Ht (in) N/A Painted X Walk1? X Walk 1 Direction X Walk 1 Width (in) X Walk 1 Slope (%) X Walk 1 Slope (%) X Walk 1 X Slope (%) X Walk 2 X Slo |                                         | N/A                    | Landing X Slope (%)   | N/A  | N/A                    | DWS Full Width?             | N/A  |  |
| N/A Gutter Ponding?  N/A Gutter Lip Ht (in)  N/A Gutter Lip Ht (in)  N/A Painted X Walk1?  X Walk 1 Direction  X Walk 1 Width (in)  X Walk 1 Slope (%)  N/A Ramp inside XWalk1?  Road Slope (%)  N/A Road X Slope (%)  N/A Storm Grate/Utility Hazard?  N/A Yes Surface Condition? (G/P)  N/A N/A Storm Grate/Utility Type  N/A Yes Surface Condition? (G/P)                                                                                                                                                                                                                                                                                                                                                                                                                                                                                                                                                                                                                                                                                                                                                                                                                                                                                                                                                                                                                                                                                                                                                                                                                                                                                                                                                                                                                                                                                                                                                                                                         |                                         | N/A                    | Landing Curb? (Y/N)   | N/A  | N/A                    | DWS Offset (in)             | N/A  |  |
| N/A Gutter Lip Ht (in) N/A Painted X Walk1? No X Walk 1 Direction X Walk 1 Width (in) X Walk 1 Slope (%) X Walk 1 X Slope (%) N/A Ramp inside XWalk1? No X Walk 2 Slope (%) N/A Road Slope (%) N/A Road X Slope (%) N/A N/A N/A N/A Road X Slope (%) N/A N/A N/A N/A Road X Slope (%) N/A N/A N/A Storm Grate/Utility Hazard? N/A Yes Surface Condition? (G/P) N/A N/A N/A Storm Grate/Utility Type N/A Yes Surface Condition? (G/P)                                                                                                                                                                                                                                                                                                                                                                                                                                                                                                                                                                                                                                                                                                                                                                                                                                                                                                                                                                                                                                                                                                                                                                                                                                                                                                                                                                                                                                                                                                                                                                                                                                                                                           |                                         | N/A                    | Shared Landing?       | N/A  |                        |                             |      |  |
| N/A Painted X Walk1? No X Walk 1 Direction X Walk 1 Width (in) X Walk 1 Slope (%) X Walk 1 X Slope (%) N/A Ramp inside XWalk1? Road Slope (%) Road X Slope (%) N/A Any Obstruction Type  N/A  Yes  N/A Painted X Walk2? N/A  X Walk 2 Direction X Walk 2 Nide (in) N/A X Walk 2 Slope (%) N/A Ramp inside XWalk2? N/A Clear Space? N/A Storm Grate/Utility Hazard? N/A Storm Grate/Utility Type  N/A Yes Surface Condition? (G/P) Good                                                                                                                                                                                                                                                                                                                                                                                                                                                                                                                                                                                                                                                                                                                                                                                                                                                                                                                                                                                                                                                                                                                                                                                                                                                                                                                                                                                                                                                                                                                                                    |                                         | N/A                    | Gutter Ponding?       | N/A  | N/A                    | Gutter Slope (%)            | N/A  |  |
| X Walk 1 Direction X Walk 1 Width (in) X Walk 1 Slope (%) X Walk 1 X Slope (%) N/A Ramp inside XWalk1? Road Slope (%) Road X Slope (%) N/A Any Obstructions? Obstruction Type  N/A  Yes  X Walk 2 Direction To N X Walk 2 Width (in) X Walk 2 Slope (%) X Walk 2 X Slope (%) 1.0 X Walk 2 Slope (%) 1.0 X Walk 2 Nope (%) 1.0 X Walk 2 Nope (%) 1.0 X Walk 2 Slope (%) 1.0 X Walk 2 Slop |                                         | N/A                    | Gutter Lip Ht (in)    | N/A  | N/A                    | Gutter X Slope (%)          | N/A  |  |
| X Walk 1 Width (in) X Walk 1 Slope (%) X Walk 1 X Slope (%) N/A Ramp inside XWalk1? Road Slope (%) Road X Slope (%) N/A Road X Slope (%) N/A Road X Slope (%) N/A N/A Any Obstructions? Obstruction Type N/A Yes Surface Condition? (G/P) N/A  X Walk 2 Width (in) N/A X Walk 2 Slope (%) X Walk 2 X Slope (%) X Walk 2 X Slope (%) 1.0 X Walk 2 X Slope (%) 1.0 X Walk 2 Width (in) N/A X Walk 2 Width (in) N/A X Walk 2 Slope (%) 1.0 X Walk 2 Slo |                                         | N/A                    | Painted X Walk1?      | No   | N/A                    | Painted X Walk2?            | No   |  |
| X Walk 1 Slope (%) X Walk 1 X Slope (%)  N/A Ramp inside XWalk1? Road Slope (%) Road X Slope (%)  N/A Any Obstructions? Obstruction Type  N/A  Yes  X Walk 2 Slope (%) X Walk 2 X Slope (%) X Walk 2 X Slope (%) 1.0  X Walk 2 Slope (%) 1.0  Yes Surface Condition? (G/P)  Good                                                                                                                                                                                                                                                                                                                                                                                                                                                                                                                                                                                                                                                                                                                                                                                                                                                                                                                                                                                                                                                                                                                                                                                                                                                                                                                                                                                                               |                                         |                        | X Walk 1 Direction    | То Е |                        | X Walk 2 Direction          | To N |  |
| X Walk 1 X Slope (%)  N/A Ramp inside XWalk1? Road Slope (%) Road X Slope (%)  N/A Road X Slope (%)  N/A Any Obstructions? Obstruction Type  N/A  Yes  X Walk 2 X Slope (%)  1.0  X Walk 2 X Slope (%)  N/A Ramp inside XWalk2? N/A  Clear Space? N/A  N/A Storm Grate/Utility Hazard? N/A  Yes Surface Condition? (G/P)  Good                                                                                                                                                                                                                                                                                                                                                                                                                                                                                                                                                                                                                                                                                                                                                                                                                                                                                                                                                                                                                                                                                                                                                                                                                                                                                                                                                                                                                                                                                                                                                                                                                                                                                                                                                                                                 |                                         |                        | X Walk 1 Width (in)   | N/A  |                        | X Walk 2 Width (in)         | N/A  |  |
| N/A Ramp inside XWalk1? Road Slope (%) Road X Slope (%) N/A Road X Slope (%) N/A Any Obstructions? Obstruction Type  N/A  Yes Surface Condition? (G/P)  N/A  Ramp inside XWalk2? N/A  Clear Space? N/A  Clear Space to XWalk (in) N/A  Storm Grate/Utility Hazard? N/A  Yes Surface Condition? (G/P)  Good                                                                                                                                                                                                                                                                                                                                                                                                                                                                                                                                                                                                                                                                                                                                                                                                                                                                                                                                                                                                                                                                                                                                                                                                                                                                                                                                                                                                                                                                                                                                                                                                                                                                                                                                                                                                                     |                                         |                        | X Walk 1 Slope (%)    | 1.6  |                        | X Walk 2 Slope (%)          | 0.3  |  |
| Road Slope (%) 1.4 Road X Slope (%) 0.6 N/A Any Obstructions? Obstruction Type N/A Yes Surface Condition? (G/P)  1.4 Clear Space? N/A N/A Clear Space? N/A N/A Storm Grate/Utility Hazard? N/A Storm Grate/Utility Type  N/A Yes Surface Condition? (G/P)                                                                                                                                                                                                                                                                                                                                                                                                                                                                                                                                                                                                                                                                                                                                                                                                                                                                                                                                                                                                                                                                                                                                                                                                                                                                                                                                                                                                                                                                                                                                                                                                                                                                                                                                                                                                                                                                      |                                         |                        | X Walk 1 X Slope (%)  | 0.4  |                        | X Walk 2 X Slope (%)        | 1.0  |  |
| Road X Slope (%)  N/A Any Obstructions? Obstruction Type  N/A  Yes Surface Condition? (G/P)  N/A  Clear Space to XWalk (in)  N/A  Storm Grate/Utility Hazard?  N/A  Yes Surface Condition? (G/P)  Good                                                                                                                                                                                                                                                                                                                                                                                                                                                                                                                                                                                                                                                                                                                                                                                                                                                                                                                                                                                                                                                                                                                                                                                                                                                                                                                                                                                                                                                                                                                                                                                                                                                                                                                                                                                                                                                                                                                         |                                         | N/A                    | Ramp inside XWalk1?   | N/A  | N/A                    | Ramp inside XWalk2?         | N/A  |  |
| N/A Any Obstructions? Obstruction Type  N/A  N/A  Storm Grate/Utility Hazard? Storm Grate/Utility Type  N/A  Yes Surface Condition? (G/P)  Good                                                                                                                                                                                                                                                                                                                                                                                                                                                                                                                                                                                                                                                                                                                                                                                                                                                                                                                                                                                                                                                                                                                                                                                                                                                                                                                                                                                                                                                                                                                                                                                                                                                                                                                                                                                                                                                                                                                                                                                |                                         |                        | Road Slope (%)        | 1.4  |                        | Clear Space?                | N/A  |  |
| Obstruction Type  N/A  Storm Grate/Utility Type  N/A  Yes Surface Condition? (G/P)  Good                                                                                                                                                                                                                                                                                                                                                                                                                                                                                                                                                                                                                                                                                                                                                                                                                                                                                                                                                                                                                                                                                                                                                                                                                                                                                                                                                                                                                                                                                                                                                                                                                                                                                                                                                                                                                                                                                                                                                                                                                                       |                                         |                        | Road X Slope (%)      | 0.6  | N/A                    | Clear Space to XWalk (in)   | N/A  |  |
| N/A Yes Surface Condition? (G/P) Good                                                                                                                                                                                                                                                                                                                                                                                                                                                                                                                                                                                                                                                                                                                                                                                                                                                                                                                                                                                                                                                                                                                                                                                                                                                                                                                                                                                                                                                                                                                                                                                                                                                                                                                                                                                                                                                                                                                                                                                                                                                                                          |                                         | N/A                    | Any Obstructions?     | N/A  | N/A                    | Storm Grate/Utility Hazard? | N/A  |  |
| Yes Surface Condition? (G/P) Good                                                                                                                                                                                                                                                                                                                                                                                                                                                                                                                                                                                                                                                                                                                                                                                                                                                                                                                                                                                                                                                                                                                                                                                                                                                                                                                                                                                                                                                                                                                                                                                                                                                                                                                                                                                                                                                                                                                                                                                                                                                                                              |                                         |                        | Obstruction Type      |      |                        | Storm Grate/Utility Type    |      |  |
| ,                                                                                                                                                                                                                                                                                                                                                                                                                                                                                                                                                                                                                                                                                                                                                                                                                                                                                                                                                                                                                                                                                                                                                                                                                                                                                                                                                                                                                                                                                                                                                                                                                                                                                                                                                                                                                                                                                                                                                                                                                                                                                                                              |                                         |                        |                       | N/A  |                        |                             | N/A  |  |
| N/A Curb Slope (%) 4.3                                                                                                                                                                                                                                                                                                                                                                                                                                                                                                                                                                                                                                                                                                                                                                                                                                                                                                                                                                                                                                                                                                                                                                                                                                                                                                                                                                                                                                                                                                                                                                                                                                                                                                                                                                                                                                                                                                                                                                                                                                                                                                         |                                         |                        |                       |      | Yes                    | Surface Condition? (G/P)    | Good |  |
|                                                                                                                                                                                                                                                                                                                                                                                                                                                                                                                                                                                                                                                                                                                                                                                                                                                                                                                                                                                                                                                                                                                                                                                                                                                                                                                                                                                                                                                                                                                                                                                                                                                                                                                                                                                                                                                                                                                                                                                                                                                                                                                                |                                         |                        |                       |      | N/A                    | Curb Slope (%)              | 4.3  |  |