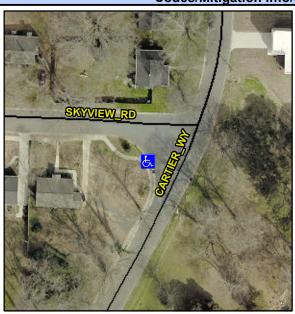

N/A

N/A

N/A

N/A

N/A

Good 16.1

Intersection ID: 13015 Main Street: CARTIER\_WY Cross Street: SKYVIEW\_RD Location: SW

ADA ID: C88CF48B49B4 Ramp Type: Combination1Diag Initial Pass/Fail: Fail Overall Compliance: No Severity Score: 0