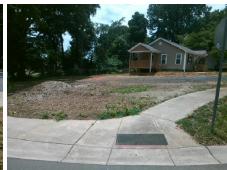

N/A

N/A

N/A

N/A

N/A

Good 16.1

Intersection ID: 13015 Main Street: CARTIER\_WY Cross Street: SKYVIEW\_RD Location: SW

ADA ID: C88CF48B49B4 Ramp Type: Combination1Diag Initial Pass/Fail: Fail Overall Compliance: No Severity Score: 0

## Field Measurements/Component Compliance

Street 1 Name
Stop Condition-Street 1
Street 2 Name
Stop Condition-Street 2

None
CARTIER WY
StopSign
SKYVIEW RD

Possible Solutions:

Remove & Replace Curb Ramp With Two New Directional Ramps or Equivalent.