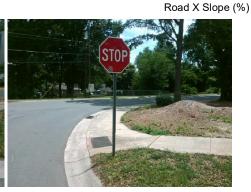

N/A

N/A

N/A

N/A

N/A

Good 16.1

Intersection ID: 13015 Main Street: CARTIER\_WY Cross Street: SKYVIEW\_RD Location: SW

ADA ID: C88CF48B49B4 Ramp Type: Combination1Diag Initial Pass/Fail: Fail Overall Compliance: No Severity Score: 0

## Field Measurements/Component Compliance

Street 1 Name
Stop Condition-Street 1
Street 2 Name
Stop Condition-Street 2

None
CARTIER WY
StopSign
SKYVIEW RD

Possible Solutions:

Remove & Replace Curb Ramp With Two New Directional Ramps or Equivalent.