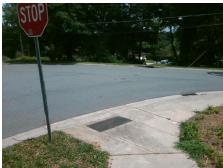

N/A

N/A

N/A

N/A

N/A

Good 16.1

Intersection ID: 13015 Main Street: CARTIER\_WY Cross Street: SKYVIEW\_RD Location: SW

ADA ID: C88CF48B49B4 Ramp Type: Combination1Diag Initial Pass/Fail: Fail Overall Compliance: No Severity Score: 0

## Field Measurements/Component Compliance

Street 1 Name
Stop Condition-Street 1
Street 2 Name
Stop Condition-Street 2

None
CARTIER WY
StopSign
SKYVIEW RD

Possible Solutions:

Remove & Replace Curb Ramp With Two New Directional Ramps or Equivalent.