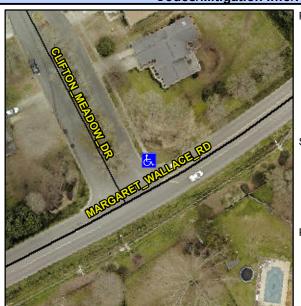

## Access Compliance Report Public Rights-of-Way (Curb Ramps)

Intersection ID: 19473 Main Street: CLIFTON\_MEADOW\_DR Cross Street: MARGARET\_WALLACE\_RD Location: NE
ADA ID: C88EC80089AB Ramp Type: PerpDiag Initial Pass/Fail: Fail Overall Compliance: No Severity Score: 27.5

## Field Measurements/Component Compliance

Street 1 Name
Stop Condition-Street 2
Street 2 Name
Stop Condition-Street 1

CLIFTON MEADOW DR StopSign MARGARET WALLACE RD None Possible Solutions:

Remove & Replace Curb Ramp With Two New Directional Ramps or Equivalent.