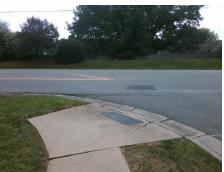

## Field Measurements/Component Compliance

Street 1 Name
Stop Condition-Street 2
Street 2 Name
Stop Condition-Street 1

CLIFTON MEADOW DR StopSign MARGARET WALLACE RD None Possible Solutions:

Remove & Replace Curb Ramp With Two New Directional Ramps or Equivalent.

Surveyor Notes:

N/A

PROW/ADA:

Not Found, R304.2.2, R302.7

Total Cost: \$ 3200.00

| Field Measurements/Component Compliance |                       |       |      |                             |       |
|-----------------------------------------|-----------------------|-------|------|-----------------------------|-------|
| Compliance Description                  |                       | Data  | Comp | oliance Description         | Data  |
| N/A                                     | Ramp Length (in)      | 64.0  | No   | Ramp Slope (%)              | 11.3  |
| Yes                                     | Ramp Width (in)       | 48.0  | Yes  | Ramp XSlope (%)             | 1.1   |
| N/A                                     | Flare Type LT         | N/A   | N/A  | Flare Type RT               | N/A   |
| N/A                                     | Flare Slope LT (%)    | N/A   | N/A  | Flare Slope RT (%)          | N/A   |
| N/A                                     | Flare Traversable LT? | N/A   | N/A  | Flare Traversable RT?       | N/A   |
| N/A                                     | Landing Length (in)   | N/A   | N/A  | DWS Provided?               | N/A   |
| N/A                                     | Landing Width (in)    | N/A   | N/A  | DWS Contrast?               | N/A   |
| N/A                                     | Landing Slope (%)     | N/A   | N/A  | DWS Length (in)             | N/A   |
| N/A                                     | Landing X Slope (%)   | N/A   | N/A  | DWS Full Width?             | N/A   |
| N/A                                     | Landing Curb? (Y/N)   | N/A   | N/A  | DWS Offset (in)             | N/A   |
| N/A                                     | Shared Landing?       | N/A   |      |                             |       |
| N/A                                     | Gutter Ponding?       | N/A   | N/A  | Gutter Slope (%)            | N/A   |
| N/A                                     | Gutter Lip Ht (in)    | N/A   | N/A  | Gutter X Slope (%)          | N/A   |
| N/A                                     | Painted X Walk1?      | No    | N/A  | Painted X Walk2?            | No    |
|                                         | X Walk 1 Direction    | To SW |      | X Walk 2 Direction          | To SE |
| N/A                                     | X Walk 1 Width (in)   | N/A   | N/A  | X Walk 2 Width (in)         | N/A   |
|                                         | X Walk 1 Slope (%)    | 2.1   |      | X Walk 2 Slope (%)          | 0.3   |
|                                         | X Walk 1 X Slope (%)  | 0.6   |      | X Walk 2 X Slope (%)        | 2.6   |
| N/A                                     | Ramp inside XWalk1?   | N/A   | N/A  | Ramp inside XWalk2?         | N/A   |
|                                         | Road Slope (%)        | 0.0   | N/A  | Clear Space?                | N/A   |
|                                         | Road X Slope (%)      | 6.4   | N/A  | Clear Space to XWalk (in)   | N/A   |
| N/A                                     | Any Obstructions?     | N/A   | N/A  | Storm Grate/Utility Hazard? | N/A   |
|                                         | Obstruction Type      |       |      | Storm Grate/Utility Type    |       |
|                                         |                       | N/A   |      |                             | N/A   |
|                                         |                       |       | No   | Surface Condition? (G/P)    | Poor  |
|                                         |                       |       |      |                             |       |