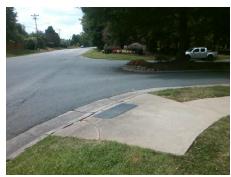

## Field Measurements/Component Compliance

Street 1 Name
Stop Condition-Street 2
Street 2 Name
Stop Condition-Street 1

CLIFTON MEADOW DR StopSign MARGARET WALLACE RD None Possible Solutions:

Remove & Replace Curb Ramp With Two New Directional Ramps or Equivalent.

Surveyor Notes:

N/A

PROW/ADA:

Not Found, R304.2.2, R302.7

Total Cost: \$ 3200.00

| Field Measurements/Component Compliance |                       |       |      |                             |       |
|-----------------------------------------|-----------------------|-------|------|-----------------------------|-------|
| Compliance Description                  |                       | Data  | Comp | oliance Description         | Data  |
| N/A                                     | Ramp Length (in)      | 64.0  | No   | Ramp Slope (%)              | 11.3  |
| Yes                                     | Ramp Width (in)       | 48.0  | Yes  | Ramp XSlope (%)             | 1.1   |
| N/A                                     | Flare Type LT         | N/A   | N/A  | Flare Type RT               | N/A   |
| N/A                                     | Flare Slope LT (%)    | N/A   | N/A  | Flare Slope RT (%)          | N/A   |
| N/A                                     | Flare Traversable LT? | N/A   | N/A  | Flare Traversable RT?       | N/A   |
| N/A                                     | Landing Length (in)   | N/A   | N/A  | DWS Provided?               | N/A   |
| N/A                                     | Landing Width (in)    | N/A   | N/A  | DWS Contrast?               | N/A   |
| N/A                                     | Landing Slope (%)     | N/A   | N/A  | DWS Length (in)             | N/A   |
| N/A                                     | Landing X Slope (%)   | N/A   | N/A  | DWS Full Width?             | N/A   |
| N/A                                     | Landing Curb? (Y/N)   | N/A   | N/A  | DWS Offset (in)             | N/A   |
| N/A                                     | Shared Landing?       | N/A   |      |                             |       |
| N/A                                     | Gutter Ponding?       | N/A   | N/A  | Gutter Slope (%)            | N/A   |
| N/A                                     | Gutter Lip Ht (in)    | N/A   | N/A  | Gutter X Slope (%)          | N/A   |
| N/A                                     | Painted X Walk1?      | No    | N/A  | Painted X Walk2?            | No    |
|                                         | X Walk 1 Direction    | To SW |      | X Walk 2 Direction          | To SE |
| N/A                                     | X Walk 1 Width (in)   | N/A   | N/A  | X Walk 2 Width (in)         | N/A   |
|                                         | X Walk 1 Slope (%)    | 2.1   |      | X Walk 2 Slope (%)          | 0.3   |
|                                         | X Walk 1 X Slope (%)  | 0.6   |      | X Walk 2 X Slope (%)        | 2.6   |
| N/A                                     | Ramp inside XWalk1?   | N/A   | N/A  | Ramp inside XWalk2?         | N/A   |
|                                         | Road Slope (%)        | 0.0   | N/A  | Clear Space?                | N/A   |
|                                         | Road X Slope (%)      | 6.4   | N/A  | Clear Space to XWalk (in)   | N/A   |
| N/A                                     | Any Obstructions?     | N/A   | N/A  | Storm Grate/Utility Hazard? | N/A   |
|                                         | Obstruction Type      |       |      | Storm Grate/Utility Type    |       |
|                                         |                       | N/A   |      |                             | N/A   |
|                                         |                       |       | No   | Surface Condition? (G/P)    | Poor  |
|                                         |                       |       |      |                             |       |