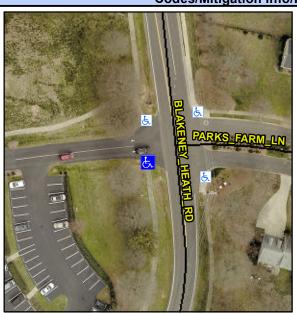

## Access Compliance Report Public Rights-of-Way (Curb Ramps)

Intersection ID: 27792 Main Street: BLAKENEY\_HEATH\_RD Cross Street: PARKS\_FARM\_LN Location: SW

ADA ID: C898C785CC3A Ramp Type: BlendTrans1 Initial Pass/Fail: Fail Overall Compliance: No Severity Score: 8.75