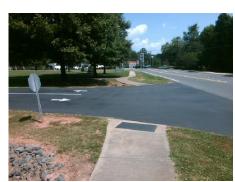

## Field Measurements/Component Compliance

Street 1 Name ENTRANCE
Stop Condition-Street 1 StopSign
Street 2 Name N/A
Stop Condition-Street 2 N/A

Possible Solutions:

Remove & Replace Curb Ramp With Two New Directional Ramps or Equivalent.

Surveyor Notes:

N/A

PROW/ADA:

R304.5.1

\$ 3200.00

| Compl | iance Description     | Data | Comp | liance | Description             | Data |
|-------|-----------------------|------|------|--------|-------------------------|------|
| N/A   | Ramp Length (in)      | 41.0 | Yes  | Blend  | ITrans Slope (%)        | 1.8  |
| No    | Ramp Width (in)       | 47.0 | Yes  | Blend  | ITrans XSlope (%)       | 1.6  |
| N/A   | Flare Type LT         | N/A  | N/A  | Flare  | Type RT                 | N/A  |
| N/A   | Flare Slope LT (%)    | N/A  | N/A  | Flare  | Slope RT (%)            | N/A  |
| N/A   | Flare Traversable LT? | N/A  | N/A  | Flare  | Traversable RT?         | N/A  |
| N/A   | Landing Length (in)   | N/A  | N/A  | DWS    | Provided?               | N/A  |
| N/A   | Landing Width (in)    | N/A  | N/A  | DWS    | Contrast?               | N/A  |
| N/A   | Landing Slope (%)     | N/A  | N/A  | DWS    | Length (in)             | N/A  |
| N/A   | Landing X Slope (%)   | N/A  | N/A  | DWS    | Full Width?             | N/A  |
| N/A   | Landing Curb? (Y/N)   | N/A  | N/A  | DWS    | Offset (in)             | N/A  |
| N/A   | Shared Landing?       | N/A  |      |        |                         |      |
| N/A   | Gutter Ponding?       | N/A  | N/A  | Gutte  | er Slope (%)            | N/A  |
| N/A   | Gutter Lip Ht (in)    | N/A  | N/A  | Gutte  | r X Slope (%)           | N/A  |
| N/A   | Painted X Walk1?      | No   | N/A  | Paint  | ed X Walk2?             | N/A  |
|       | X Walk 1 Direction    | To N |      | X Wa   | lk 2 Direction          | N/A  |
|       | X Walk 1 Width (in)   | N/A  |      | X Wa   | lk 2 Width (in)         | N/A  |
|       | X Walk 1 Slope (%)    | 1.7  |      | X Wa   | lk 2 Slope (%)          | N/A  |
|       | X Walk 1 X Slope (%)  | 2.8  |      | X Wa   | lk 2 X Slope (%)        | N/A  |
| N/A   | Ramp inside XWalk1?   | N/A  | N/A  | Ram    | inside XWalk2?          | N/A  |
|       | Road Slope (%)        | 2.8  |      | Clear  | Space?                  | N/A  |
|       | Road X Slope (%)      | 1.7  | N/A  | Clear  | Space to XWalk (in)     | N/A  |
| N/A   | Any Obstructions?     | N/A  | N/A  | Storn  | n Grate/Utility Hazard? | N/A  |
|       | Obstruction Type      |      |      | Storn  | n Grate/Utility Type    |      |
|       |                       | N/A  |      |        |                         | N/A  |
|       |                       |      | Yes  | Surfa  | ce Condition? (G/P)     | Good |
|       |                       |      | N/A  | Curb   | Slope (%)               | 4.2  |