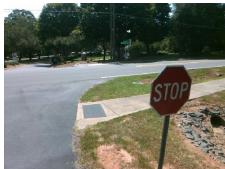

## Field Measurements/Component Compliance

Street 1 Name ENTRANCE
Stop Condition-Street 1 StopSign
Street 2 Name N/A
Stop Condition-Street 2 N/A

Possible Solutions:

Remove & Replace Curb Ramp With Two New Directional Ramps or Equivalent.

Surveyor Notes:

N/A

PROW/ADA:

R304.5.1

\$ 3200.00

| Compl | iance Description     | Data | Comp | liance | Description             | Data |
|-------|-----------------------|------|------|--------|-------------------------|------|
| N/A   | Ramp Length (in)      | 41.0 | Yes  | Blend  | ITrans Slope (%)        | 1.8  |
| No    | Ramp Width (in)       | 47.0 | Yes  | Blend  | ITrans XSlope (%)       | 1.6  |
| N/A   | Flare Type LT         | N/A  | N/A  | Flare  | Type RT                 | N/A  |
| N/A   | Flare Slope LT (%)    | N/A  | N/A  | Flare  | Slope RT (%)            | N/A  |
| N/A   | Flare Traversable LT? | N/A  | N/A  | Flare  | Traversable RT?         | N/A  |
| N/A   | Landing Length (in)   | N/A  | N/A  | DWS    | Provided?               | N/A  |
| N/A   | Landing Width (in)    | N/A  | N/A  | DWS    | Contrast?               | N/A  |
| N/A   | Landing Slope (%)     | N/A  | N/A  | DWS    | Length (in)             | N/A  |
| N/A   | Landing X Slope (%)   | N/A  | N/A  | DWS    | Full Width?             | N/A  |
| N/A   | Landing Curb? (Y/N)   | N/A  | N/A  | DWS    | Offset (in)             | N/A  |
| N/A   | Shared Landing?       | N/A  |      |        |                         |      |
| N/A   | Gutter Ponding?       | N/A  | N/A  | Gutte  | er Slope (%)            | N/A  |
| N/A   | Gutter Lip Ht (in)    | N/A  | N/A  | Gutte  | r X Slope (%)           | N/A  |
| N/A   | Painted X Walk1?      | No   | N/A  | Paint  | ed X Walk2?             | N/A  |
|       | X Walk 1 Direction    | To N |      | X Wa   | lk 2 Direction          | N/A  |
|       | X Walk 1 Width (in)   | N/A  |      | X Wa   | lk 2 Width (in)         | N/A  |
|       | X Walk 1 Slope (%)    | 1.7  |      | X Wa   | lk 2 Slope (%)          | N/A  |
|       | X Walk 1 X Slope (%)  | 2.8  |      | X Wa   | lk 2 X Slope (%)        | N/A  |
| N/A   | Ramp inside XWalk1?   | N/A  | N/A  | Ram    | inside XWalk2?          | N/A  |
|       | Road Slope (%)        | 2.8  |      | Clear  | Space?                  | N/A  |
|       | Road X Slope (%)      | 1.7  | N/A  | Clear  | Space to XWalk (in)     | N/A  |
| N/A   | Any Obstructions?     | N/A  | N/A  | Storn  | n Grate/Utility Hazard? | N/A  |
|       | Obstruction Type      |      |      | Storn  | n Grate/Utility Type    |      |
|       |                       | N/A  |      |        |                         | N/A  |
|       |                       |      | Yes  | Surfa  | ce Condition? (G/P)     | Good |
|       |                       |      | N/A  | Curb   | Slope (%)               | 4.2  |