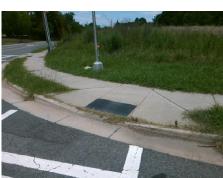

## **Access Compliance Report Public Rights-of-Way** (Curb Ramps)

Data

8.5

0.3

N/A

Good

Intersection ID: 5104 Main Street: E MALLARD CREEK CHURCHCHOBS Street: MARY ALEXANDER RD Location:

Initial Pass/Fail: Fail **Overall Compliance: No** Severity Score: 21.25 ADA ID: C89B96A81BF3 Ramp Type: Perp