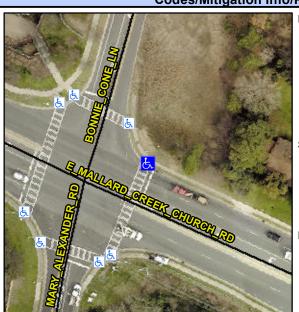

## **Access Compliance Report Public Rights-of-Way** (Curb Ramps)

Data

8.5

0.3

N/A

Good

Intersection ID: 5104 Main Street: E MALLARD CREEK CHURCHCHOBS Street: MARY ALEXANDER RD Location:

Initial Pass/Fail: Fail **Overall Compliance: No** Severity Score: 21.25 ADA ID: C89B96A81BF3 Ramp Type: Perp