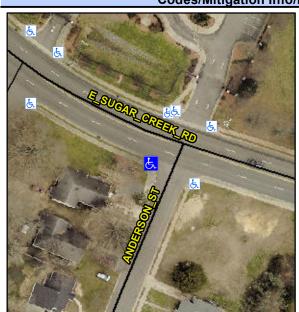

## Access Compliance Report Public Rights-of-Way (Curb Ramps)

Intersection ID: 10379 Main Street: ANDERSON\_ST Cross Street: E\_SUGAR\_CREEK\_RD Location: SW

ADA ID: C8A0B7B8DCC5 Ramp Type: PerpDiag Initial Pass/Fail: Fail Overall Compliance: No Severity Score: 18.75

## Field Measurements/Component Compliance

Stop Condition-Street 2 Street 2 Name Stop Condition-Street 1

Street 1 Name

ANDERSON ST StopSign E SUGAR CREEK RD None Possible Solutions:

Remove & Replace Curb Ramp With Two New Directional Ramps or Equivalent.