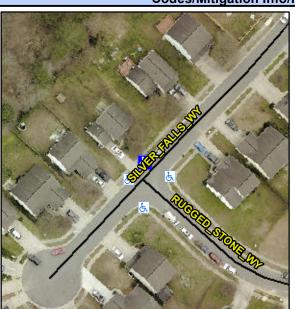

## **Access Compliance Report Public Rights-of-Way** (Curb Ramps)

Intersection ID: 31839 Main Street: RUGGED STONE WY Cross Street: SILVER\_FALLS\_WY Location: NE ADA ID: C8A134C62FE0 Ramp Type: Perp Initial Pass/Fail: Fail **Overall Compliance: No** Severity Score: 13.75

**Codes/Mitigation Info/Possible Solution** 

SILVER FALLS WY Street 1 Name Stop Condition-Street 2 None Street 2 Name N/A Stop Condition-Street 1 N/A Possible Solutions: Remove & Replace Entire Ramp. Surveyor Notes: N/A PROW/ADA: Not Found, R304.2.2, R304.5.3