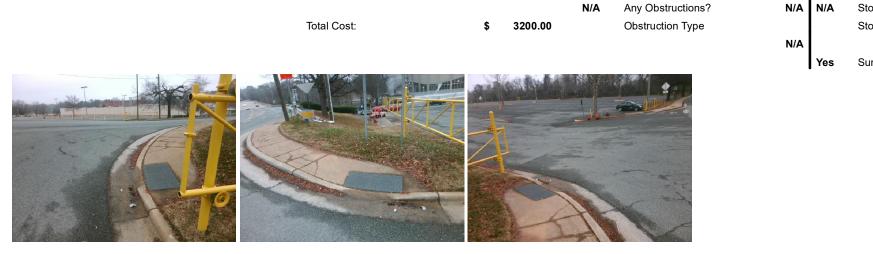

## Access Compliance Report Public Rights-of-Way (Curb Ramps)

| · · · · · · · · · · · · · · · · · · ·   |                                               |                                |        |                                               |                       |                             |     |                             |       |
|-----------------------------------------|-----------------------------------------------|--------------------------------|--------|-----------------------------------------------|-----------------------|-----------------------------|-----|-----------------------------|-------|
| Intersection ID: 10039485               | ction ID: 10039485 Main Street: TELEVISION_PL |                                |        | Street:                                       | N/A                   | Location:                   | Е   |                             |       |
| ADA ID: C8A4250C9662                    | 62 Ramp Type: PerpDiag                        |                                |        | nitial Pass/Fail: Fail Overall Compliance: No |                       |                             |     | o Severity Score:           | 55    |
| Codes/Mitigation Info/Possible Solution |                                               |                                |        | Field Measurements/Component Compliance       |                       |                             |     |                             |       |
|                                         | A Star                                        | Possible Solutions:            |        | Compliance Description                        |                       | Data Compliance Description |     |                             | Data  |
|                                         |                                               | Remove & Replace Curb Ramp V   | Vith   | N/A                                           | Ramp Length (in)      | 48.0                        | No  | Ramp Slope (%)              | 9.9   |
|                                         |                                               | Two New Directional Ramps or   | ••••   | No                                            | Ramp Width (in)       | 32.0                        |     | Ramp XSlope (%)             | 9.6   |
|                                         |                                               | Equivalent.                    |        | N/A                                           | Flare Type LT         | N/A                         | N/A | Flare Type RT               | N/A   |
|                                         |                                               |                                |        | N/A                                           | Flare Slope LT (%)    | N/A                         | N/A | Flare Slope RT (%)          | N/A   |
| 5 1 h                                   |                                               |                                |        | N/A                                           | Flare Traversable LT? | N/A                         | N/A | Flare Traversable RT?       | N/A   |
|                                         |                                               |                                |        | N/A                                           | Landing Length (in)   | N/A                         | N/A | DWS Provided?               | N/A   |
| <u> </u>                                |                                               | Surveyor Notes:                |        | N/A                                           | Landing Width (in)    | N/A                         | N/A | DWS Contrast?               | N/A   |
|                                         |                                               | N/A                            |        | N/A                                           | Landing Slope (%)     | N/A                         | N/A | DWS Length (in)             | N/A   |
|                                         |                                               |                                |        | N/A                                           | Landing X Slope (%)   | N/A                         | N/A | DWS Full Width?             | N/A   |
| <u>s</u> <u>s</u>                       |                                               |                                |        | N/A                                           | Landing Curb? (Y/N)   | N/A                         | N/A | DWS Offset (in)             | N/A   |
| 1- HER 1 111                            |                                               |                                |        | N/A                                           | Shared Landing?       | N/A                         |     |                             |       |
| 6.                                      |                                               | PROW/ADA:                      |        | N/A                                           | Gutter Ponding?       | N/A                         | N/A | Gutter Slope (%)            | N/A   |
|                                         |                                               | Not Found, R304.5.1, R304.2.2, |        | N/A                                           | Gutter Lip Ht (in)    | N/A                         | N/A | Gutter X Slope (%)          | N/A   |
|                                         |                                               | R304.5.3                       |        | N/A                                           | Painted X Walk1?      | No                          | N/A | Painted X Walk2?            | No    |
|                                         | Real.                                         |                                |        |                                               | X Walk 1 Direction    | To NW                       |     | X Walk 2 Direction          | To SW |
|                                         |                                               |                                |        | N/A                                           | X Walk 1 Width (in)   | N/A                         | N/A | X Walk 2 Width (in)         | N/A   |
| Street 1 Name                           | TELEVISION PL                                 |                                |        |                                               | X Walk 1 Slope (%)    | 12.2                        |     | X Walk 2 Slope (%)          | 6.2   |
| Stop Condition-Street 2                 | None                                          |                                |        |                                               | X Walk 1 X Slope (%)  | 7.4                         |     | X Walk 2 X Slope (%)        | 13.2  |
| Street 2 Name                           | ENTRANCE                                      |                                |        | N/A                                           | Ramp inside XWalk1?   | N/A                         | N/A | Ramp inside XWalk2?         | N/A   |
| Stop Condition-Street 1                 | None                                          |                                |        |                                               | Road Slope (%)        | 8.7                         | N/A | Clear Space?                | N/A   |
|                                         |                                               |                                |        |                                               | Road X Slope (%)      | 13.7                        | N/A | Clear Space to XWalk (in)   | N/A   |
|                                         |                                               |                                |        | N/A                                           | Any Obstructions?     | N/A                         | N/A | Storm Grate/Utility Hazard? | N/A   |
|                                         |                                               | Total Cost: \$ 3               | 200.00 |                                               | Obstruction Type      |                             |     | Storm Grate/Utility Type    |       |
|                                         |                                               |                                |        |                                               |                       | N/A                         |     |                             | N/A   |
|                                         |                                               |                                |        |                                               |                       |                             |     |                             |       |

es Surface Condition? (G/P)

Good