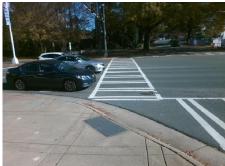

## Access Compliance Report Public Rights-of-Way (Curb Ramps)

Intersection ID: 19928Main Street:BARCLAY\_DOWNS\_DRCross Street:CARNEGIE\_BVLocation:NWADA ID: C8A6007DE1D6Ramp Type:PerpDiagInitial Pass/Fail:FailOverall Compliance:NoSeverity Score:12.5

## Field Measurements/Component Compliance

Street 1 Name CARNEIGE BV
Stop Condition-Street 2 Signal
Street 2 Name BARCLAY DOWNS DR
Stop Condition-Street 1 Signal

Total Cost: \$ 3200.00

| Field Measurements/Component Compliance |                        |                       |       |      |                             |       |
|-----------------------------------------|------------------------|-----------------------|-------|------|-----------------------------|-------|
|                                         | Compliance Description |                       | Data  | Comp | oliance Description         | Data  |
|                                         | N/A                    | Ramp Length (in)      | 59.0  | No   | Ramp Slope (%)              | 8.7   |
|                                         | Yes                    | Ramp Width (in)       | 48.0  | Yes  | Ramp XSlope (%)             | 1.6   |
|                                         | N/A                    | Flare Type LT         | N/A   | N/A  | Flare Type RT               | N/A   |
|                                         | N/A                    | Flare Slope LT (%)    | N/A   | N/A  | Flare Slope RT (%)          | N/A   |
|                                         | N/A                    | Flare Traversable LT? | N/A   | N/A  | Flare Traversable RT?       | N/A   |
|                                         | N/A                    | Landing Length (in)   | N/A   | N/A  | DWS Provided?               | N/A   |
|                                         | N/A                    | Landing Width (in)    | N/A   | N/A  | DWS Contrast?               | N/A   |
|                                         | N/A                    | Landing Slope (%)     | N/A   | N/A  | DWS Length (in)             | N/A   |
|                                         | N/A                    | Landing X Slope (%)   | N/A   | N/A  | DWS Full Width?             | N/A   |
|                                         | N/A                    | Landing Curb? (Y/N)   | N/A   | N/A  | DWS Offset (in)             | N/A   |
|                                         | N/A                    | Shared Landing?       | N/A   |      |                             |       |
|                                         | N/A                    | Gutter Ponding?       | N/A   | N/A  | Gutter Slope (%)            | N/A   |
|                                         | N/A                    | Gutter Lip Ht (in)    | N/A   | N/A  | Gutter X Slope (%)          | N/A   |
|                                         | N/A                    | Painted X Walk1?      | Yes   | N/A  | Painted X Walk2?            | Yes   |
|                                         |                        | X Walk 1 Direction    | To S  |      | X Walk 2 Direction          | ТоЕ   |
|                                         | N/A                    | X Walk 1 Width (in)   | 137.0 | N/A  | X Walk 2 Width (in)         | 105.0 |
|                                         |                        | X Walk 1 Slope (%)    | 2.2   |      | X Walk 2 Slope (%)          | 4.2   |
|                                         |                        | X Walk 1 X Slope (%)  | 5.0   |      | X Walk 2 X Slope (%)        | 0.3   |
|                                         | N/A                    | Ramp inside XWalk1?   | Yes   | N/A  | Ramp inside XWalk2?         | Yes   |
|                                         |                        | Road Slope (%)        | 2.2   | N/A  | Clear Space?                | N/A   |
|                                         |                        | Road X Slope (%)      | 3.7   | N/A  | Clear Space to XWalk (in)   | N/A   |
|                                         | N/A                    | Any Obstructions?     | N/A   | N/A  | Storm Grate/Utility Hazard? | N/A   |
|                                         |                        | Obstruction Type      |       |      | Storm Grate/Utility Type    |       |
|                                         |                        |                       | N/A   |      |                             | N/A   |
|                                         |                        |                       |       | Yes  | Surface Condition? (G/P)    | Good  |
| *                                       |                        |                       |       |      |                             |       |