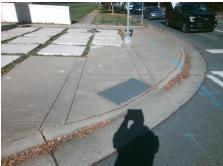

## Access Compliance Report Public Rights-of-Way (Curb Ramps)

Intersection ID: 19928Main Street:BARCLAY\_DOWNS\_DRCross Street:CARNEGIE\_BVLocation:NWADA ID: C8A6007DE1D6Ramp Type:PerpDiagInitial Pass/Fail:FailOverall Compliance:NoSeverity Score:12.5

## Field Measurements/Component Compliance

Street 1 Name CARNEIGE BV
Stop Condition-Street 2 Signal
Street 2 Name BARCLAY DOWNS DR
Stop Condition-Street 1 Signal

Total Cost: \$ 3200.00

| Field Measurements/Component Compliance |                        |                       |       |      |                             |       |
|-----------------------------------------|------------------------|-----------------------|-------|------|-----------------------------|-------|
|                                         | Compliance Description |                       | Data  | Comp | oliance Description         | Data  |
|                                         | N/A                    | Ramp Length (in)      | 59.0  | No   | Ramp Slope (%)              | 8.7   |
|                                         | Yes                    | Ramp Width (in)       | 48.0  | Yes  | Ramp XSlope (%)             | 1.6   |
|                                         | N/A                    | Flare Type LT         | N/A   | N/A  | Flare Type RT               | N/A   |
|                                         | N/A                    | Flare Slope LT (%)    | N/A   | N/A  | Flare Slope RT (%)          | N/A   |
|                                         | N/A                    | Flare Traversable LT? | N/A   | N/A  | Flare Traversable RT?       | N/A   |
|                                         | N/A                    | Landing Length (in)   | N/A   | N/A  | DWS Provided?               | N/A   |
|                                         | N/A                    | Landing Width (in)    | N/A   | N/A  | DWS Contrast?               | N/A   |
|                                         | N/A                    | Landing Slope (%)     | N/A   | N/A  | DWS Length (in)             | N/A   |
|                                         | N/A                    | Landing X Slope (%)   | N/A   | N/A  | DWS Full Width?             | N/A   |
|                                         | N/A                    | Landing Curb? (Y/N)   | N/A   | N/A  | DWS Offset (in)             | N/A   |
|                                         | N/A                    | Shared Landing?       | N/A   |      |                             |       |
|                                         | N/A                    | Gutter Ponding?       | N/A   | N/A  | Gutter Slope (%)            | N/A   |
|                                         | N/A                    | Gutter Lip Ht (in)    | N/A   | N/A  | Gutter X Slope (%)          | N/A   |
|                                         | N/A                    | Painted X Walk1?      | Yes   | N/A  | Painted X Walk2?            | Yes   |
|                                         |                        | X Walk 1 Direction    | To S  |      | X Walk 2 Direction          | ТоЕ   |
|                                         | N/A                    | X Walk 1 Width (in)   | 137.0 | N/A  | X Walk 2 Width (in)         | 105.0 |
|                                         |                        | X Walk 1 Slope (%)    | 2.2   |      | X Walk 2 Slope (%)          | 4.2   |
|                                         |                        | X Walk 1 X Slope (%)  | 5.0   |      | X Walk 2 X Slope (%)        | 0.3   |
|                                         | N/A                    | Ramp inside XWalk1?   | Yes   | N/A  | Ramp inside XWalk2?         | Yes   |
|                                         |                        | Road Slope (%)        | 2.2   | N/A  | Clear Space?                | N/A   |
|                                         |                        | Road X Slope (%)      | 3.7   | N/A  | Clear Space to XWalk (in)   | N/A   |
|                                         | N/A                    | Any Obstructions?     | N/A   | N/A  | Storm Grate/Utility Hazard? | N/A   |
|                                         |                        | Obstruction Type      |       |      | Storm Grate/Utility Type    |       |
|                                         |                        |                       | N/A   |      |                             | N/A   |
|                                         |                        |                       |       | Yes  | Surface Condition? (G/P)    | Good  |
| *                                       |                        |                       |       |      |                             |       |