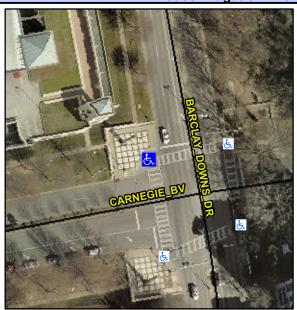

## Access Compliance Report Public Rights-of-Way (Curb Ramps)

Intersection ID: 19928Main Street:BARCLAY\_DOWNS\_DRCross Street:CARNEGIE\_BVLocation:NWADA ID: C8A6007DE1D6Ramp Type:PerpDiagInitial Pass/Fail:FailOverall Compliance:NoSeverity Score:12.5

## Field Measurements/Component Compliance

Street 1 Name CARNEIGE BV
Stop Condition-Street 2 Signal
Street 2 Name BARCLAY DOWNS DR
Stop Condition-Street 1 Signal

Total Cost: \$ 3200.00

| Field Measurements/Component Compliance |                        |                       |       |      |                             |       |
|-----------------------------------------|------------------------|-----------------------|-------|------|-----------------------------|-------|
|                                         | Compliance Description |                       | Data  | Comp | oliance Description         | Data  |
|                                         | N/A                    | Ramp Length (in)      | 59.0  | No   | Ramp Slope (%)              | 8.7   |
|                                         | Yes                    | Ramp Width (in)       | 48.0  | Yes  | Ramp XSlope (%)             | 1.6   |
|                                         | N/A                    | Flare Type LT         | N/A   | N/A  | Flare Type RT               | N/A   |
|                                         | N/A                    | Flare Slope LT (%)    | N/A   | N/A  | Flare Slope RT (%)          | N/A   |
|                                         | N/A                    | Flare Traversable LT? | N/A   | N/A  | Flare Traversable RT?       | N/A   |
|                                         | N/A                    | Landing Length (in)   | N/A   | N/A  | DWS Provided?               | N/A   |
|                                         | N/A                    | Landing Width (in)    | N/A   | N/A  | DWS Contrast?               | N/A   |
|                                         | N/A                    | Landing Slope (%)     | N/A   | N/A  | DWS Length (in)             | N/A   |
|                                         | N/A                    | Landing X Slope (%)   | N/A   | N/A  | DWS Full Width?             | N/A   |
|                                         | N/A                    | Landing Curb? (Y/N)   | N/A   | N/A  | DWS Offset (in)             | N/A   |
|                                         | N/A                    | Shared Landing?       | N/A   |      |                             |       |
|                                         | N/A                    | Gutter Ponding?       | N/A   | N/A  | Gutter Slope (%)            | N/A   |
|                                         | N/A                    | Gutter Lip Ht (in)    | N/A   | N/A  | Gutter X Slope (%)          | N/A   |
|                                         | N/A                    | Painted X Walk1?      | Yes   | N/A  | Painted X Walk2?            | Yes   |
|                                         |                        | X Walk 1 Direction    | To S  |      | X Walk 2 Direction          | ТоЕ   |
|                                         | N/A                    | X Walk 1 Width (in)   | 137.0 | N/A  | X Walk 2 Width (in)         | 105.0 |
|                                         |                        | X Walk 1 Slope (%)    | 2.2   |      | X Walk 2 Slope (%)          | 4.2   |
|                                         |                        | X Walk 1 X Slope (%)  | 5.0   |      | X Walk 2 X Slope (%)        | 0.3   |
|                                         | N/A                    | Ramp inside XWalk1?   | Yes   | N/A  | Ramp inside XWalk2?         | Yes   |
|                                         |                        | Road Slope (%)        | 2.2   | N/A  | Clear Space?                | N/A   |
|                                         |                        | Road X Slope (%)      | 3.7   | N/A  | Clear Space to XWalk (in)   | N/A   |
|                                         | N/A                    | Any Obstructions?     | N/A   | N/A  | Storm Grate/Utility Hazard? | N/A   |
|                                         |                        | Obstruction Type      |       |      | Storm Grate/Utility Type    |       |
|                                         |                        |                       | N/A   |      |                             | N/A   |
|                                         |                        |                       |       | Yes  | Surface Condition? (G/P)    | Good  |
| *                                       |                        |                       |       |      |                             |       |