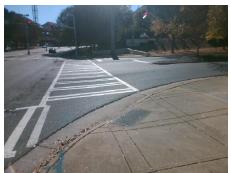

## Access Compliance Report Public Rights-of-Way (Curb Ramps)

Intersection ID: 19928Main Street:BARCLAY\_DOWNS\_DRCross Street:CARNEGIE\_BVLocation:NWADA ID: C8A6007DE1D6Ramp Type:PerpDiagInitial Pass/Fail:FailOverall Compliance:NoSeverity Score:12.5

## Field Measurements/Component Compliance

Street 1 Name CARNEIGE BV
Stop Condition-Street 2 Signal
Street 2 Name BARCLAY DOWNS DR
Stop Condition-Street 1 Signal

Total Cost: \$ 3200.00

| Field Measurements/Component Compliance |                        |                       |       |      |                             |       |
|-----------------------------------------|------------------------|-----------------------|-------|------|-----------------------------|-------|
|                                         | Compliance Description |                       | Data  | Comp | oliance Description         | Data  |
|                                         | N/A                    | Ramp Length (in)      | 59.0  | No   | Ramp Slope (%)              | 8.7   |
|                                         | Yes                    | Ramp Width (in)       | 48.0  | Yes  | Ramp XSlope (%)             | 1.6   |
|                                         | N/A                    | Flare Type LT         | N/A   | N/A  | Flare Type RT               | N/A   |
|                                         | N/A                    | Flare Slope LT (%)    | N/A   | N/A  | Flare Slope RT (%)          | N/A   |
|                                         | N/A                    | Flare Traversable LT? | N/A   | N/A  | Flare Traversable RT?       | N/A   |
|                                         | N/A                    | Landing Length (in)   | N/A   | N/A  | DWS Provided?               | N/A   |
|                                         | N/A                    | Landing Width (in)    | N/A   | N/A  | DWS Contrast?               | N/A   |
|                                         | N/A                    | Landing Slope (%)     | N/A   | N/A  | DWS Length (in)             | N/A   |
|                                         | N/A                    | Landing X Slope (%)   | N/A   | N/A  | DWS Full Width?             | N/A   |
|                                         | N/A                    | Landing Curb? (Y/N)   | N/A   | N/A  | DWS Offset (in)             | N/A   |
|                                         | N/A                    | Shared Landing?       | N/A   |      |                             |       |
|                                         | N/A                    | Gutter Ponding?       | N/A   | N/A  | Gutter Slope (%)            | N/A   |
|                                         | N/A                    | Gutter Lip Ht (in)    | N/A   | N/A  | Gutter X Slope (%)          | N/A   |
|                                         | N/A                    | Painted X Walk1?      | Yes   | N/A  | Painted X Walk2?            | Yes   |
|                                         |                        | X Walk 1 Direction    | To S  |      | X Walk 2 Direction          | ТоЕ   |
|                                         | N/A                    | X Walk 1 Width (in)   | 137.0 | N/A  | X Walk 2 Width (in)         | 105.0 |
|                                         |                        | X Walk 1 Slope (%)    | 2.2   |      | X Walk 2 Slope (%)          | 4.2   |
|                                         |                        | X Walk 1 X Slope (%)  | 5.0   |      | X Walk 2 X Slope (%)        | 0.3   |
|                                         | N/A                    | Ramp inside XWalk1?   | Yes   | N/A  | Ramp inside XWalk2?         | Yes   |
|                                         |                        | Road Slope (%)        | 2.2   | N/A  | Clear Space?                | N/A   |
|                                         |                        | Road X Slope (%)      | 3.7   | N/A  | Clear Space to XWalk (in)   | N/A   |
|                                         | N/A                    | Any Obstructions?     | N/A   | N/A  | Storm Grate/Utility Hazard? | N/A   |
|                                         |                        | Obstruction Type      |       |      | Storm Grate/Utility Type    |       |
|                                         |                        |                       | N/A   |      |                             | N/A   |
|                                         |                        |                       |       | Yes  | Surface Condition? (G/P)    | Good  |
| *                                       |                        |                       |       |      |                             |       |